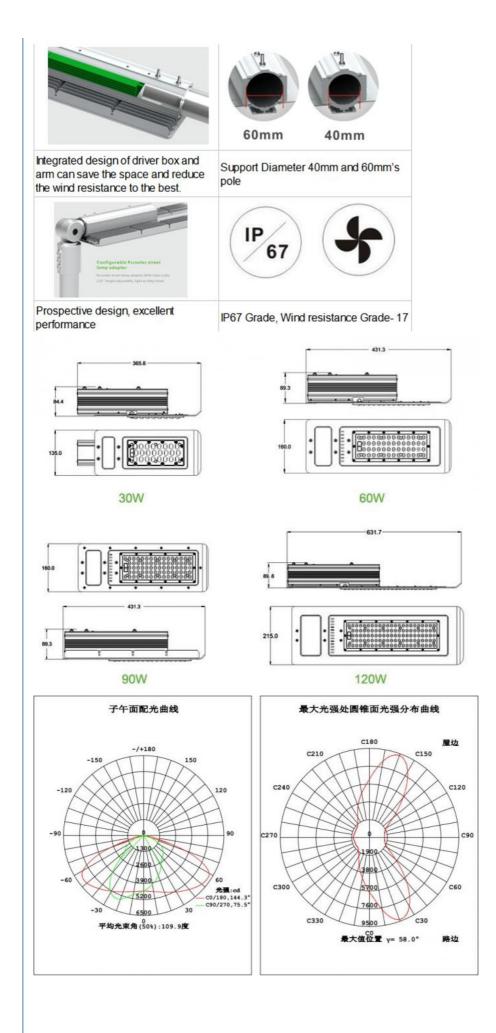

### More Images

Two specifications of the light pole's back cover, the lamps can be used more widely

Our Product Introduction

#### CE Approved high bright 60W 100W 150W Die Cast Aluminum outdoor led street light

| Input Voltage                | AC85V 265V  |
|------------------------------|-------------|
| Frequency Range              | 50Hz 60Hz   |
| Total Harmonic<br>Distortion | ≤ 10 %      |
| Power Factor                 | 0.95        |
| LED chip                     | 3030        |
| Led Luminous<br>Efficiency   | 100 110Lm/W |
| Led Initial Flux             | 5700 6300Lm |
| Lamp Efficiency              | 93 %        |
| Color Temperature            | 2700-6500K  |
| Color Rendering Index        | Ra 80       |
| Warranty                     | 3-5 years   |
| Working Temperature          | -40°C +50°C |
| IP Grade                     | IP65        |
| Working Life-span            | >50000H     |