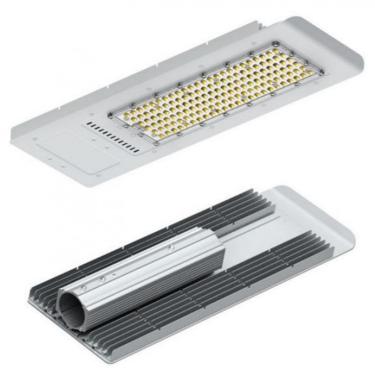

#### CE Approved high bright 60W 100W 150W Die Cast Aluminum outdoor led street light

| Input Voltage                | AC85V 265V  |
|------------------------------|-------------|
| Frequency Range              | 50Hz 60Hz   |
| Total Harmonic<br>Distortion | ≤ 10 %      |
| Power Factor                 | 0.95        |
| LED chip                     | 3030        |
| Led Luminous<br>Efficiency   | 100 110Lm/W |
| Led Initial Flux             | 5700 6300Lm |
| Lamp Efficiency              | 93 %        |
| Color Temperature            | 2700-6500K  |
| Color Rendering Index        | Ra 80       |
| Warranty                     | 3-5 years   |
| Working Temperature          | -40°C +50°C |
| IP Grade                     | IP65        |
| Working Life-span            | >50000H     |

Outdoor led street lighing Features:

With all aluminum positive and other cooling technology, perfect and efficient solution to the problem of LED heat dissipation, greatly extend the life of light source.

Free from dust, water design, reduce the pressure of cleaning and maintenance, suitable for outdoor environment. Ultra-thin shape design, easy storage and maintenance.

high-pressure cast aluminum shell molding of the paint processing, strong corrosion resistance. Waterproof Protection level up to IP66.IP67

High-pressure die casting aluminum fin and shell integration, durable, impact resistance