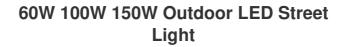

• IP Rating:

| 000K 5000K 6000K |
|------------------|
| 30Lm/w           |
| empered Glass    |
| 6                |

3-5 Years

China

Yahua lighting

150W Outdoor LED Street Light, 60W LED Street Light

#### CE Approved high bright 60W 100W 150W Die Cast Aluminum outdoor led street light

| Input Voltage                | AC85V 265V  |
|------------------------------|-------------|
| Frequency Range              | 50Hz 60Hz   |
| Total Harmonic<br>Distortion | ≤ 10 %      |
| Power Factor                 | 0.95        |
| LED chip                     | 3030        |
| Led Luminous<br>Efficiency   | 100 110Lm/W |
| Led Initial Flux             | 5700 6300Lm |
| Lamp Efficiency              | 93 %        |
| Color Temperature            | 2700-6500K  |
| Color Rendering Index        | Ra 80       |
| Warranty                     | 3-5 years   |
| Working Temperature          | -40°C +50°C |
| IP Grade                     | IP65        |
| Working Life-span            | >50000H     |