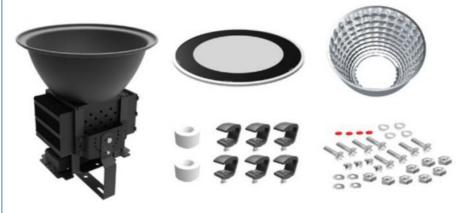

# More Images

### **Product Description**

Waterproof LED tower crane lamp engineering construction search light 5000K 300W 400W 500W 800W 1000W

| Product name :            | High power led flood light tower crane light |
|---------------------------|----------------------------------------------|
| Power :                   | 200w 300w 400w 500w                          |
| Light source :            | SMD3030 Lumileds chips                       |
| Luminous efficiency :     | 130 lm/w                                     |
| Beam angle :              | 25°/60°/90°(by different lampshade)          |
| Color temperature:        | 3000K/4000K/5000K/5700K/6500K                |
| CRI:                      | >70 or >80                                   |
| Driver :                  | Meanwell ELG model                           |
| Input :                   | AC85v-277V                                   |
| Housing color available : | Normally Black                               |
| IP rating :               | IP65                                         |
| PF:                       | 0.95                                         |