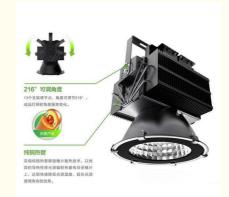

## **Product Specification**

Material: Aluminum

• IP: 65

• Light Source: High Brightness LED Chip

• Lumen Efficiency: 130Lm/w

Color Temperature: 3000K To 6000K
Lifetime: 50000hours
Input Voltage: 85V-265V

• Highlight: 1000W Tower Crane Lamp,

### **Product Description**

Waterproof LED tower crane lamp engineering construction search light 5000K 300W 400W 500W 800W 1000W

| Product name :            | High power led flood light tower crane light |
|---------------------------|----------------------------------------------|
| Power :                   | 200w 300w 400w 500w                          |
| Light source :            | SMD3030 Lumileds chips                       |
| Luminous efficiency :     | 130 lm/w                                     |
| Beam angle :              | 25°/60°/90°(by different lampshade)          |
| Color temperature:        | 3000K/4000K/5000K/5700K/6500K                |
| CRI:                      | >70 or >80                                   |
| Driver :                  | Meanwell ELG model                           |
| Input :                   | AC85v-277V                                   |
| Housing color available : | Normally Black                               |
| IP rating :               | IP65                                         |
| PF:                       | 0.95                                         |