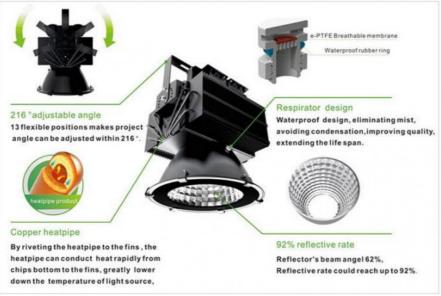

## **Product Specification**

Material: Aluminum

• IP: 65

• Light Source: High Brightness LED Chip

• Lumen Efficiency: 130Lm/w

Color Temperature: 3000K To 6000K
Lifetime: 50000hours
Input Voltage: 85V-265V

• Highlight: 1000W Tower Crane Lamp,

### **Product Description**

Waterproof LED tower crane lamp engineering construction search light 5000K 300W 400W 500W 800W 1000W

| Product name :            | High power led flood light tower crane light |
|---------------------------|----------------------------------------------|
| Power :                   | 200w 300w 400w 500w                          |
| Light source :            | SMD3030 Lumileds chips                       |
| Luminous efficiency :     | 130 lm/w                                     |
| Beam angle :              | 25°/60°/90°(by different lampshade)          |
| Color temperature:        | 3000K/4000K/5000K/5700K/6500K                |
| CRI:                      | >70 or >80                                   |
| Driver :                  | Meanwell ELG model                           |
| Input :                   | AC85v-277V                                   |
| Housing color available : | Normally Black                               |
| IP rating :               | IP65                                         |
| PF:                       | 0.95                                         |