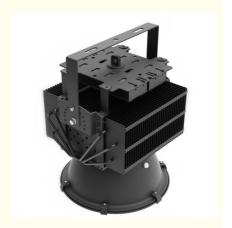

## **Product Specification**

Material: Aluminum

• IP: 65

• Light Source: High Brightness LED Chip

• Lumen Efficiency: 130Lm/w

Color Temperature: 3000K To 6000K
Lifetime: 50000hours
Input Voltage: 85V-265V

• Highlight: 1000W Tower Crane Lamp,

### **Product Description**

Waterproof LED tower crane lamp engineering construction search light 5000K 300W 400W 500W 800W 1000W

| Product name :            | High power led flood light tower crane light |
|---------------------------|----------------------------------------------|
| Power :                   | 200w 300w 400w 500w                          |
| Light source :            | SMD3030 Lumileds chips                       |
| Luminous efficiency :     | 130 lm/w                                     |
| Beam angle :              | 25°/60°/90°(by different lampshade)          |
| Color temperature:        | 3000K/4000K/5000K/5700K/6500K                |
| CRI:                      | >70 or >80                                   |
| Driver :                  | Meanwell ELG model                           |
| Input :                   | AC85v-277V                                   |
| Housing color available : | Normally Black                               |
| IP rating :               | IP65                                         |
| PF:                       | 0.95                                         |