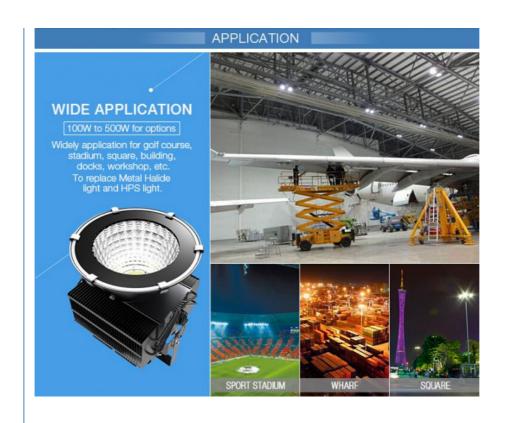

### **Product Description**

Waterproof LED tower crane lamp engineering construction search light 5000K 300W 400W 500W 800W 1000W

| Product name :            | High power led flood light tower crane light |
|---------------------------|----------------------------------------------|
| Power :                   | 200w 300w 400w 500w                          |
| Light source :            | SMD3030 Lumileds chips                       |
| Luminous efficiency :     | 130 lm/w                                     |
| Beam angle :              | 25°/60°/90°(by different lampshade)          |
| Color temperature:        | 3000K/4000K/5000K/5700K/6500K                |
| CRI:                      | >70 or >80                                   |
| Driver :                  | Meanwell ELG model                           |
| Input :                   | AC85v-277V                                   |
| Housing color available : | Normally Black                               |
| IP rating :               | IP65                                         |
| PF:                       | 0.95                                         |