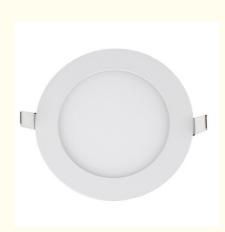

#### Round LED Panel light 6W-24W

LED light panels are designed for residential and commercial ceilingslighting.

| Power | LED (Epistar) | Luminous Flux | Specification | Color Temp. | Cut size(mm) |
|-------|---------------|---------------|---------------|-------------|--------------|
| 3W    | SMD5630       | 300lm         | 2.5 inch      | 3000-6500K  | Φ70          |
| 5W    | SMD5630       | 500lm         | 3 inch        | 3000-6500K  | Φ85          |
| 7W    | SMD5630       | 700lm         | 3.5 inch      | 3000-6500K  | Φ90          |
| 9W    | SMD5630       | 900lm         | 4 inch        | 3000-6500K  | Φ110         |
| 12W   | SMD5630       | 1200lm        | 5 inch        | 3000-6500K  | Φ145         |
| 15W   | SMD5630       | 1500lm        | 6 inch        | 3000-6500K  | Ф160         |
| 18W   | SMD5630       | 1800lm        | 6 inch        | 3000-6500K  | Φ160         |