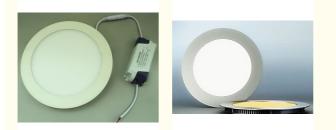

#### Round LED Panel light 6W-24W

LED light panels are designed for residential and commercial ceilingslighting.

| Power | LED (Epistar) | Luminous Flux | Specification | Color Temp. | Cut size(mm) |
|-------|---------------|---------------|---------------|-------------|--------------|
| 3W    | SMD5630       | 300lm         | 2.5 inch      | 3000-6500K  | Φ70          |
| 5W    | SMD5630       | 500lm         | 3 inch        | 3000-6500K  | Φ85          |
| 7W    | SMD5630       | 700lm         | 3.5 inch      | 3000-6500K  | Φ90          |
| 9W    | SMD5630       | 900lm         | 4 inch        | 3000-6500K  | Φ110         |
| 12W   | SMD5630       | 1200lm        | 5 inch        | 3000-6500K  | Φ145         |
| 15W   | SMD5630       | 1500lm        | 6 inch        | 3000-6500K  | Ф160         |
| 18W   | SMD5630       | 1800lm        | 6 inch        | 3000-6500K  | Φ160         |