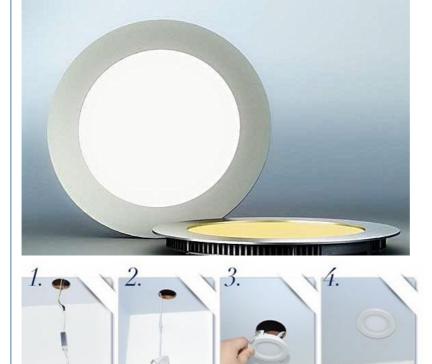

| SMD5630       | 1200lm        | 5 inch        | 3000-6500K  | Φ145         |
| 15W   | SMD5630       | 1500lm        | 6 inch        | 3000-6500K  | Ф160         |
| 18W   | SMD5630       | 1800lm        | 6 inch        | 3000-6500K  | Φ160         |

1. Energy saved up to 80%, compared to fluoresent ones.

2. Wide range of input voltage AC85-265V

3. Instant start, no flickering, no humming.

4. New high efficiency constant current driver and super bright SMS2835 led chip.

5.Special circuit design, each group of LEDs work separately, avoiding the problem that caused by single led break

6. Aluminum lamp boday and imported guide plate makes light with high-end qualiy.

7. Green environmental, lead-free material, ROHS approval, No electrical wave, conforming to CE, No RF interference