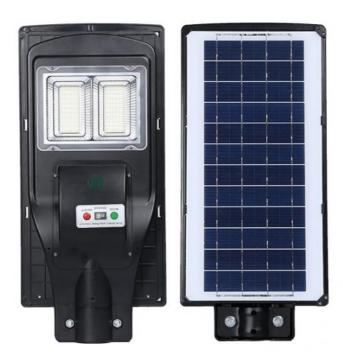

. Control System: Light Sense + Radar Sense+remote Control

2 Years • Warranty:

• Highlight: Rainproof solar powered landscape lights,

IP65 Outdoor Solar LED Lights

### **Product Description**

IP65 Waterproof Induction light SMD 80w 120w All In One Solar led Street Lamp

| Model                       | YHZ-SSL804                               | YHZ-SSL805              |
|-----------------------------|------------------------------------------|-------------------------|
| Power                       | 80w                                      | 120w                    |
| Light source                | 2835 lamp beads                          | 2835 lamp beads         |
| Solar Panel<br>Type         | Polycrystalline Silicon                  | Polycrystalline Silicon |
| Lumen<br>efficiency         | 9600lm                                   | 14400lm                 |
| Install Height              | 4-5M                                     | 5-6M                    |
| Lamp<br>Dimension           | 500*230*70mm                             | 630*250*70mm            |
| Battery                     | 3.2V 10AH                                | 3.2V 15AH               |
| Solar Panel<br>Power        | 6V 10W                                   | 6V 16W                  |
| Finished<br>Color           | Black                                    |                         |
| Material                    | ABS                                      |                         |
| Color<br>rendering<br>index | Ra>80                                    |                         |
| Rated life                  | 50000h                                   |                         |
| IP Rating                   | IP65                                     |                         |
| Working<br>temperature      | -20~+60°C                                |                         |
| Charging                    | 6-8h Hours                               |                         |
| Control<br>system           | light sense + radar sense+remote control |                         |
| Application                 | Highway, courtyard, road, outdoor, etc.  |                         |
| Battery Type                | LiFePO4 Battery                          |                         |

#### Advantages:

- 1. ABS anti-UV engineering plastic housing, high strength, good toughness, effective anti-rust;
- 2. High Efficiency monosilicon Solar Panel; Light time 12H a night, 2~3 rainy days;
- 3. Adopt high-capacity Lithium iron phosphate battery, the cycle usage of batteries up to 500 times;
- 4. Solar panel angle can be adjusted to increase solar conversion efficiency, wider receive sunlight all year;
- 5. Using light control system, turn on when dark, turn off when days
- 6. Easy installation: It only have a light head and solar panel, you just need to install it one the pole, it will work. No cable;
- 7. Optional: Remote Control.