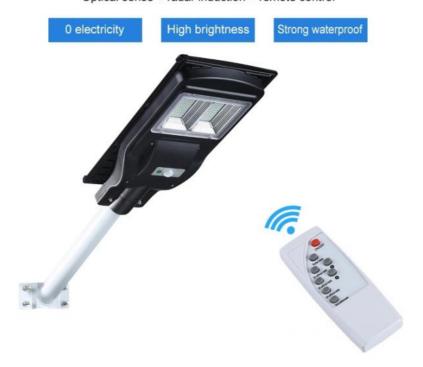

. Control System: Light Sense + Radar Sense+remote Control

2 Years • Warranty:

• Highlight: Rainproof solar powered landscape lights,

IP65 Outdoor Solar LED Lights

#### Advantages:

- 1. ABS anti-UV engineering plastic housing, high strength, good toughness, effective anti-rust;
- 2. High Efficiency monosilicon Solar Panel; Light time 12H a night, 2~3 rainy days;
- 3. Adopt high-capacity Lithium iron phosphate battery, the cycle usage of batteries up to 500 times;
- 4. Solar panel angle can be adjusted to increase solar conversion efficiency, wider receive sunlight all year;
- 5. Using light control system, turn on when dark, turn off when days
- 6. Easy installation: It only have a light head and solar panel, you just need to install it one the pole, it will work. No cable;
- 7. Optional: Remote Control.

# Construction of new rural roads

Optical sense + radar induction + remote control