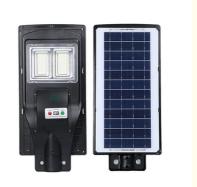

. Control System: Light Sense + Radar Sense+remote Control

2 Years • Warranty:

• Highlight: Rainproof solar powered landscape lights,

IP65 Outdoor Solar LED Lights

# Construction of new rural roads

Optical sense + radar induction + remote control