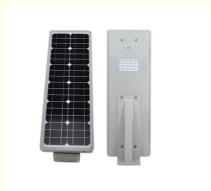

# 15w 20w IP65 140Lm/w Solar Powered Led Garden Lights

#### **Product Description**

Outdoor waterproof IP65 garden 15w 20w all in one solar led street light

#### Feature:

- 1.LED light, solar panel, lithium battery and controller, all in one compact design.
- 2.No wiring,100% solar powered ,easy to install and ship.
- 3. Built-in infrared sensor, can adjust the light output automatically.
- 4. Rust-proof, dustproof and waterproof IP65.