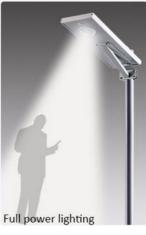

#### Advantages

This type of solar light is one of the most convenient and versatile solar outdoor lighting products on the market. The IP65 waterproof aluminum alloy material and the integrates solar panel, the replaceable lithium batteries, and the dusk-to-dawn timing controller all into one unit. Installation is as simple as bolting the light on the wall or mounting on the light pole...There is wireless to connect whatsoever! Normally, It takes approximately 9-10 hours of direct sunlight to fully charge, with the panel facing south. And the The solar system converts the suns energy into electricity and stores it to provide up to ten hours of light plus three days worth of backup energy. The professional quality and reliability of this outstanding light makes it suitable for numerous outdoor uses around your home, farm, ranch, swimming pool, deck, building or business location.

#### Feature:

- 1.LED light, solar panel, lithium battery and controller, all in one compact design.
- 2.No wiring,100% solar powered ,easy to install and ship.
- 3. Built-in infrared sensor, can adjust the light output automatically.
- 4. Rust-proof, dustproof and waterproof IP65.