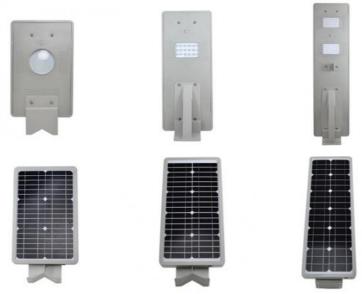

#### **Product Description**

Outdoor waterproof IP65 garden 15w 20w all in one solar led street light

#### Feature:

- 1.LED light, solar panel, lithium battery and controller, all in one compact design.
- 2.No wiring,100% solar powered ,easy to install and ship.
- 3. Built-in infrared sensor, can adjust the light output automatically.
- 4. Rust-proof, dustproof and waterproof IP65.