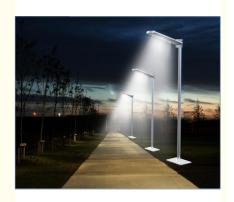

#### Advantages

This type of solar light is one of the most convenient and versatile solar outdoor lighting products on the market. The IP65 waterproof aluminum alloy material and the integrates solar panel, the replaceable lithium batteries, and the dusk-to-dawn timing controller all into one unit. Installation is as simple as bolting the light on the wall or mounting on the light pole...There is wireless to connect whatsoever! Normally, It takes approximately 9-10 hours of direct sunlight to fully charge, with the panel facing south. And the The solar system converts the suns energy into electricity and stores it to provide up to ten hours of light plus three days worth of backup energy. The professional quality and reliability of this outstanding light makes it suitable for numerous outdoor uses around your home, farm, ranch, swimming pool, deck, building or business location.

Application: Garden, park, residential, farm, building Crossroad

| Light source         | 12watt                                      | 15watt                                         | 20watt                                      |
|----------------------|---------------------------------------------|------------------------------------------------|---------------------------------------------|
| Solar panel          | DC18V 18W                                   | DC18V                                          | DC18V 40W                                   |
| Battery              | 12.8V 6Ah lithium<br>battery                | 12.8V 6Ah lithium<br>battery                   | 12.8V 6Ah lithium<br>battery                |
| Charging time        | 6Hours                                      | 6Hours                                         | 6Hours                                      |
| Working time         | Full power: 12Hours<br>Saving mode:>20hours | Full power: 12Hours<br>Saving<br>mode:>20hours | Full power: 12Hours<br>Saving mode:>20hours |
| Dimension            | 400*330*52mm                                | 690*330*52mm                                   | 830*330*42mm                                |
| Net weight           | 5kgs                                        | 8kgs                                           | 12kgs                                       |
| Mounting height      | 3-4m                                        | 4-5m                                           | 5-6m                                        |
| Color<br>Temperature | -40~+60                                     | -40~+60                                        | -40~+60                                     |
| Beam angle           | 120°                                        | 120°                                           | 120°                                        |
| Certificate          | CE ROHS                                     | CE ROHS                                        | CE ROHS                                     |
| Warranty             | 3 Years                                     | 3 Years                                        | 3 Years                                     |