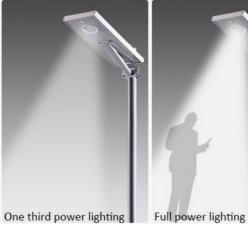

#### Advantages

This type of solar light is one of the most convenient and versatile solar outdoor lighting products on the market. The IP65 waterproof aluminum alloy material and the integrates solar panel, the replaceable lithium batteries, and the dusk-to-dawn timing controller all into one unit. Installation is as simple as bolting the light on the wall or mounting on the light pole...There is wireless to connect whatsoever! Normally, It takes approximately 9-10 hours of direct sunlight to fully charge, with the panel facing south. And the The solar system converts the suns energy into electricity and stores it to provide up to ten hours of light plus three days worth of backup energy. The professional quality and reliability of this outstanding light makes it suitable for numerous outdoor uses around your home, farm, ranch, swimming pool, deck, building or business location.

#### Feature:

- 1.LED light, solar panel, lithium battery and controller, all in one compact design.
- 2.No wiring,100% solar powered ,easy to install and ship.
- 3. Built-in infrared sensor, can adjust the light output automatically.
- 4. Rust-proof, dustproof and waterproof IP65.