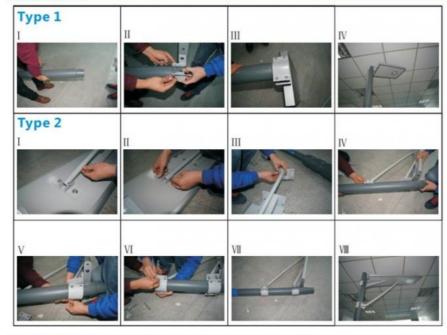

| 4-5m                                           | 5-6m                                        |
| Color<br>Temperature | -40~+60                                     | -40~+60                                        | -40~+60                                     |
| Beam angle           | 120°                                        | 120°                                           | 120°                                        |
| Certificate          | CE ROHS                                     | CE ROHS                                        | CE ROHS                                     |
| Warranty             | 3 Years                                     | 3 Years                                        | 3 Years                                     |



## Installation











# Shaanxi Yahua Lighting Electric Equipment Co., Ltd.