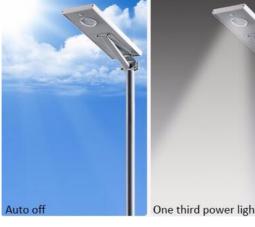

#### Advantages

This type of solar light is one of the most convenient and versatile solar outdoor lighting products on the market. The IP65 waterproof aluminum alloy material and the integrates solar panel, the replaceable lithium batteries, and the dusk-to-dawn timing controller all into one unit. Installation is as simple as bolting the light on the wall or mounting on the light pole...There is wireless to connect whatsoever! Normally, It takes approximately 9-10 hours of direct sunlight to fully charge, with the panel facing south. And the The solar system converts the suns energy into electricity and stores it to provide up to ten hours of light plus three days worth of backup energy. The professional quality and reliability of this outstanding light makes it suitable for numerous outdoor uses around your home, farm, ranch, swimming pool, deck, building or business location.

#### Feature:

- 1.LED light, solar panel, lithium battery and controller, all in one compact design.
- 2.No wiring,100% solar powered ,easy to install and ship.
- 3. Built-in infrared sensor, can adjust the light output automatically.
- 4. Rust-proof, dustproof and waterproof IP65.