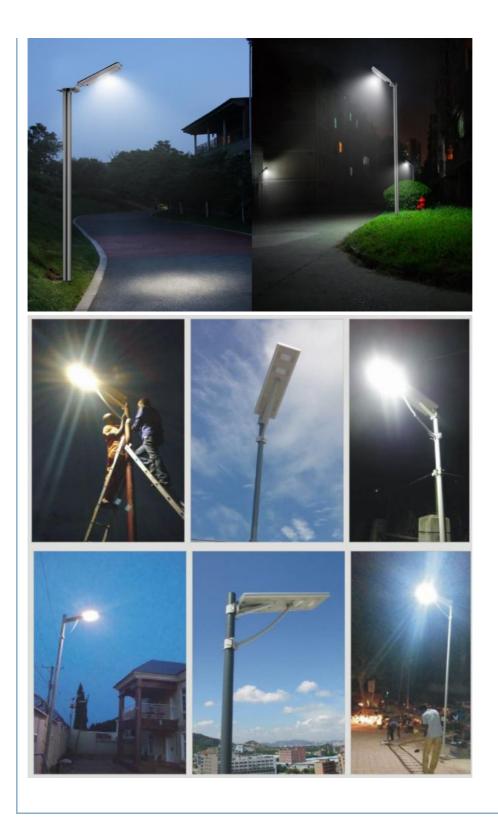

| 4-5m                                           | 5-6m                                        |
| Color<br>Temperature | -40~+60                                     | -40~+60                                        | -40~+60                                     |
| Beam angle           | 120°                                        | 120°                                           | 120°                                        |
| Certificate          | CE ROHS                                     | CE ROHS                                        | CE ROHS                                     |
| Warranty             | 3 Years                                     | 3 Years                                        | 3 Years                                     |



## Installation











# Shaanxi Yahua Lighting Electric Equipment Co., Ltd.