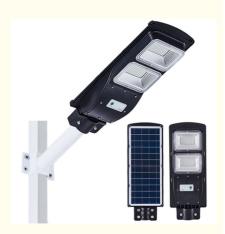

## PIR Motion Sensor 60W Outdoor Solar LED Lights Rainproof

## **Product Description**

60W solar light security light PIR motion sensor Solar led outdoor security wall light

| Model                       | YHZ-SSL802                               | YHZ-SSL803              |
|-----------------------------|------------------------------------------|-------------------------|
| Power                       | 60w                                      | 90w                     |
| Light source                | LED 2835 lamp beads                      | LED 2835 lamp beads     |
| Solar Panel<br>Type         | Polycrystalline Silicon                  | Polycrystalline Silicon |
| Luminous<br>flux            | 6000lm                                   | 9000lm                  |
| Install Height              | 4-5M                                     | 5-6M                    |
| Lamp<br>Dimension           | 500*230*70mm                             | 630*250*70mm            |
| Battery                     | 3.2V 10AH                                | 3.2V 15AH               |
| Solar Panel<br>Power        | 6V 10W                                   | 6V 16W                  |
| Finished<br>Color           | Black                                    |                         |
| Material                    | ABS                                      |                         |
| Color<br>rendering<br>index | Ra>80                                    |                         |
| Rated life                  | 50000h                                   |                         |
| IP Rating                   | IP65                                     |                         |
| Working<br>temperature      | -20~+60°C                                |                         |
| Charging                    | 6-8h Hours                               |                         |
| Control<br>system           | light sense + radar sense+remote control |                         |
| Application                 | Highway, courtyard, road, outdoor, etc.  |                         |
| Battery Type                | LiFePO4 Battery                          |                         |