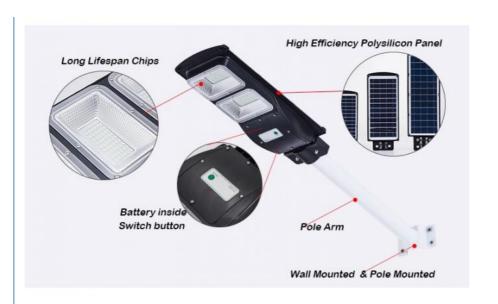

## **Product Specification**

• Type: Solar Led Light

• Lighting Mode: PIR Sensor+remote Control

Material: ABSPower: 60WLight Source: SMD 2835

• Battery: 3.2V LiFePO4 Lithium Battery

Install Height: 3-4 MetersWarranty: 2 Years

## **Product Description**

60W solar light security light PIR motion sensor Solar led outdoor security wall light

| Model                       | YHZ-SSL802                               | YHZ-SSL803              |
|-----------------------------|------------------------------------------|-------------------------|
| Power                       | 60w                                      | 90w                     |
| Light source                | LED 2835 lamp beads                      | LED 2835 lamp beads     |
| Solar Panel<br>Type         | Polycrystalline Silicon                  | Polycrystalline Silicon |
| Luminous<br>flux            | 6000lm                                   | 9000lm                  |
| Install Height              | 4-5M                                     | 5-6M                    |
| Lamp<br>Dimension           | 500*230*70mm                             | 630*250*70mm            |
| Battery                     | 3.2V 10AH                                | 3.2V 15AH               |
| Solar Panel<br>Power        | 6V 10W                                   | 6V 16W                  |
| Finished<br>Color           | Black                                    |                         |
| Material                    | ABS                                      |                         |
| Color<br>rendering<br>index | Ra>80                                    |                         |
| Rated life                  | 50000h                                   |                         |
| IP Rating                   | IP65                                     |                         |
| Working<br>temperature      | -20~+60°C                                |                         |
| Charging                    | 6-8h Hours                               |                         |
| Control<br>system           | light sense + radar sense+remote control |                         |
| Application                 | Highway, courtyard, road, outdoor, etc.  |                         |
| Battery Type                | LiFePO4 Battery                          |                         |

Polycrystalline Silicon Solar Panels

High Brightness LED Chips

**PIR Sensor** 

**ABS Plastic** 