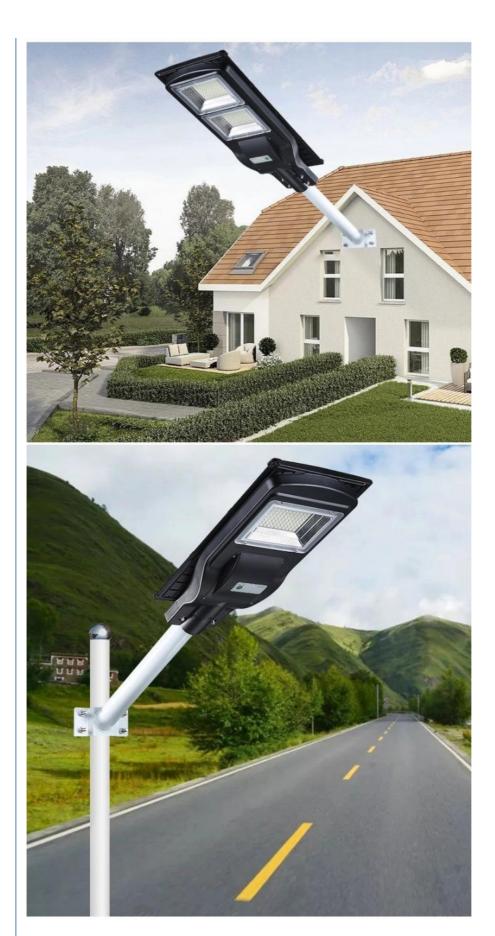

## **Product Specification**

• Type: Solar Led Light

• Lighting Mode: PIR Sensor+remote Control

Material: ABSPower: 60WLight Source: SMD 2835

• Battery: 3.2V LiFePO4 Lithium Battery

Install Height: 3-4 MetersWarranty: 2 Years

## **Product Description**

60W solar light security light PIR motion sensor Solar led outdoor security wall light

| Model                       | YHZ-SSL802                               | YHZ-SSL803              |
|-----------------------------|------------------------------------------|-------------------------|
| Power                       | 60w                                      | 90w                     |
| Light source                | LED 2835 lamp beads                      | LED 2835 lamp beads     |
| Solar Panel<br>Type         | Polycrystalline Silicon                  | Polycrystalline Silicon |
| Luminous<br>flux            | 6000lm                                   | 9000lm                  |
| Install Height              | 4-5M                                     | 5-6M                    |
| Lamp<br>Dimension           | 500*230*70mm                             | 630*250*70mm            |
| Battery                     | 3.2V 10AH                                | 3.2V 15AH               |
| Solar Panel<br>Power        | 6V 10W                                   | 6V 16W                  |
| Finished<br>Color           | Black                                    |                         |
| Material                    | ABS                                      |                         |
| Color<br>rendering<br>index | Ra>80                                    |                         |
| Rated life                  | 50000h                                   |                         |
| IP Rating                   | IP65                                     |                         |
| Working<br>temperature      | -20~+60°C                                |                         |
| Charging                    | 6-8h Hours                               |                         |
| Control<br>system           | light sense + radar sense+remote control |                         |
| Application                 | Highway, courtyard, road, outdoor, etc.  |                         |
| Battery Type                | LiFePO4 Battery                          |                         |