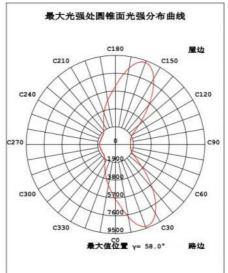

Waterproof Protection level up to IP66.IP67

High-pressure die casting aluminum fin and shell integration, durable, impact resistance

| Input Voltage             | AC85V 265V  |
|---------------------------|-------------|
| Frequency Range           | 50Hz 60Hz   |
| Total Harmonic Distortion | ≤ 10 %      |
| Power Factor              | 0.95        |
| LED chip                  | 3030        |
| Led Luminous Efficiency   | 140Lm/W     |
| Led Initial Flux          | 14000Lm     |
| Lamp Efficiency           | 95%         |
| Color Temperature         | 3000-6500K  |
| Color Rendering Index     | Ra 85       |
| Warranty                  | 3-5 years   |
| Working Temperature       | -40°C +60°C |
| IP Grade                  | IP65        |
| Working Life-span         | >50000H     |