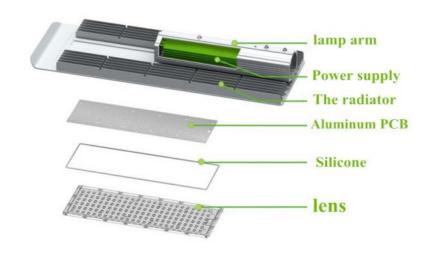

#### AC85V to 265V 140Lm/w 5000K color temperature outdoor 100w led street light

Outdoor led street lighing Features:

With all aluminum positive and other cooling technology, perfect and efficient solution to the problem of LED heat dissipation, greatly extend the life of light source.

Free from dust, water design, reduce the pressure of cleaning and maintenance, suitable for outdoor environment.

Ultra-thin shape design, easy storage and maintenance.

high-pressure cast aluminum shell molding of the paint processing, strong corrosion resistance.

Waterproof Protection level up to IP66.IP67

High-pressure die casting aluminum fin and shell integration, durable, impact resistance

| Input Voltage             | AC85V 265V  |
|---------------------------|-------------|
| Frequency Range           | 50Hz 60Hz   |
| Total Harmonic Distortion | ≤ 10 %      |
| Power Factor              | 0.95        |
| LED chip                  | 3030        |
| Led Luminous Efficiency   | 140Lm/W     |
| Led Initial Flux          | 14000Lm     |
| Lamp Efficiency           | 95%         |
| Color Temperature         | 3000-6500K  |
| Color Rendering Index     | Ra 85       |
| Warranty                  | 3-5 years   |
| Working Temperature       | -40°C +60°C |
| IP Grade                  | IP65        |
| Working Life-span         | >50000H     |