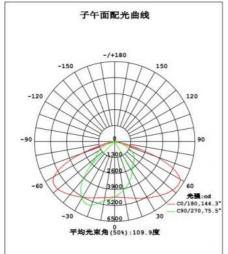

Waterproof Protection level up to IP66.IP67

High-pressure die casting aluminum fin and shell integration, durable, impact resistance

| Input Voltage             | AC85V 265V  |
|---------------------------|-------------|
| Frequency Range           | 50Hz 60Hz   |
| Total Harmonic Distortion | ≤ 10 %      |
| Power Factor              | 0.95        |
| LED chip                  | 3030        |
| Led Luminous Efficiency   | 140Lm/W     |
| Led Initial Flux          | 14000Lm     |
| Lamp Efficiency           | 95%         |
| Color Temperature         | 3000-6500K  |
| Color Rendering Index     | Ra 85       |
| Warranty                  | 3-5 years   |
| Working Temperature       | -40°C +60°C |
| IP Grade                  | IP65        |
| Working Life-span         | >50000H     |