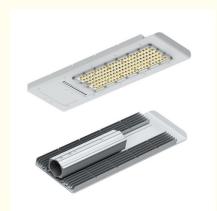

#### AC85V to 265V 140Lm/w 5000K color temperature outdoor 100w led street light

Outdoor led street lighing Features:

With all aluminum positive and other cooling technology, perfect and efficient solution to the problem of LED heat dissipation, greatly extend the life of light source.

Free from dust, water design, reduce the pressure of cleaning and maintenance, suitable for outdoor environment.

Ultra-thin shape design, easy storage and maintenance.

high-pressure cast aluminum shell molding of the paint processing, strong corrosion resistance.

Waterproof Protection level up to IP66.IP67

High-pressure die casting aluminum fin and shell integration, durable, impact resistance

| Input Voltage             | AC85V 265V  |
|---------------------------|-------------|
| Frequency Range           | 50Hz 60Hz   |
| Total Harmonic Distortion | ≤ 10 %      |
| Power Factor              | 0.95        |
| LED chip                  | 3030        |
| Led Luminous Efficiency   | 140Lm/W     |
| Led Initial Flux          | 14000Lm     |
| Lamp Efficiency           | 95%         |
| Color Temperature         | 3000-6500K  |
| Color Rendering Index     | Ra 85       |
| Warranty                  | 3-5 years   |
| Working Temperature       | -40°C +60°C |
| IP Grade                  | IP65        |
| Working Life-span         | >50000H     |