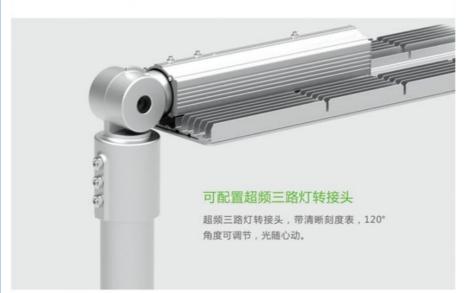

#### AC85V to 265V 140Lm/w 5000K color temperature outdoor 100w led street light

Outdoor led street lighing Features:

With all aluminum positive and other cooling technology, perfect and efficient solution to the problem of LED heat dissipation, greatly extend the life of light source.

Free from dust, water design, reduce the pressure of cleaning and maintenance, suitable for outdoor environment.

Ultra-thin shape design, easy storage and maintenance.

high-pressure cast aluminum shell molding of the paint processing, strong corrosion resistance.

Waterproof Protection level up to IP66.IP67

High-pressure die casting aluminum fin and shell integration, durable, impact resistance

| Input Voltage             | AC85V 265V  |
|---------------------------|-------------|
| Frequency Range           | 50Hz 60Hz   |
| Total Harmonic Distortion | ≤ 10 %      |
| Power Factor              | 0.95        |
| LED chip                  | 3030        |
| Led Luminous Efficiency   | 140Lm/W     |
| Led Initial Flux          | 14000Lm     |
| Lamp Efficiency           | 95%         |
| Color Temperature         | 3000-6500K  |
| Color Rendering Index     | Ra 85       |
| Warranty                  | 3-5 years   |
| Working Temperature       | -40°C +60°C |
| IP Grade                  | IP65        |
| Working Life-span         | >50000H     |