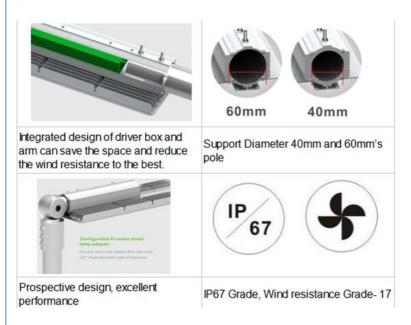

### More Images

60mm 40mm

Free from dust, water design, reduce the pressure of cleaning and maintenance, suitable for outdoor environment.

Ultra-thin shape design, easy storage and maintenance.

high-pressure cast aluminum shell molding of the paint processing, strong corrosion resistance.

Waterproof Protection level up to IP66.IP67

High-pressure die casting aluminum fin and shell integration, durable, impact resistance

| Input Voltage             | AC85V 265V  |
|---------------------------|-------------|
| Frequency Range           | 50Hz 60Hz   |
| Total Harmonic Distortion | ≤ 10 %      |
| Power Factor              | 0.95        |
| LED chip                  | 3030        |
| Led Luminous Efficiency   | 140Lm/W     |
| Led Initial Flux          | 14000Lm     |
| Lamp Efficiency           | 95%         |
| Color Temperature         | 3000-6500K  |
| Color Rendering Index     | Ra 85       |
| Warranty                  | 3-5 years   |
| Working Temperature       | -40°C +60°C |
| IP Grade                  | IP65        |
| Working Life-span         | >50000H     |