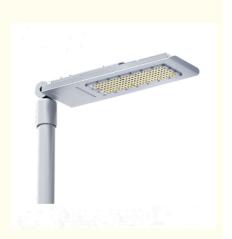

# AC265V 140Lm/w 100W 5000K led outdoor area street lighting

#### AC85V to 265V 140Lm/w 5000K color temperature outdoor 100w led street light

Outdoor led street lighing Features:

With all aluminum positive and other cooling technology, perfect and efficient solution to the problem of LED heat dissipation, greatly extend the life of light source.

Waterproof Protection level up to IP66.IP67

High-pressure die casting aluminum fin and shell integration, durable, impact resistance

| Input Voltage             | AC85V 265V  |
|---------------------------|-------------|
| Frequency Range           | 50Hz 60Hz   |
| Total Harmonic Distortion | ≤ 10 %      |
| Power Factor              | 0.95        |
| LED chip                  | 3030        |
| Led Luminous Efficiency   | 140Lm/W     |
| Led Initial Flux          | 14000Lm     |
| Lamp Efficiency           | 95%         |
| Color Temperature         | 3000-6500K  |
| Color Rendering Index     | Ra 85       |
| Warranty                  | 3-5 years   |
| Working Temperature       | -40°C +60°C |
| IP Grade                  | IP65        |
| Working Life-span         | >50000H     |