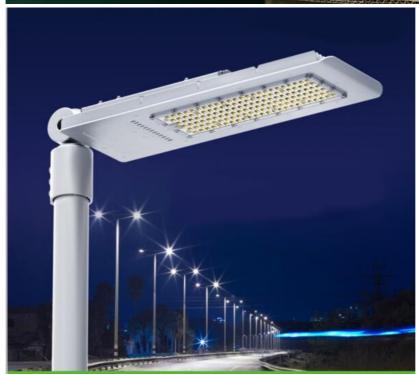

# AC265V 140Lm/w 100W 5000K led outdoor area street lighting

#### AC85V to 265V 140Lm/w 5000K color temperature outdoor 100w led street light

Outdoor led street lighing Features:

With all aluminum positive and other cooling technology, perfect and efficient solution to the problem of LED heat dissipation, greatly extend the life of light source.