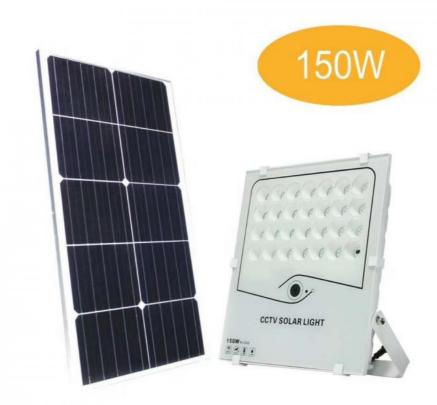

#### **Product Description**

High brightness outdoor IP65 waterproof lighting 150w 200w 300 w solar led flood lamp with CCTV

## **PRODUCT ATTRIBUTE**

| Model Number        | YHZ-SFL                                          |
|---------------------|--------------------------------------------------|
| Power               | 100W 200W 300W 400W                              |
| Chip                | SMD                                              |
| Beam Angle          | 70° * 90°                                        |
| Rated Life          | 50000 hours                                      |
| CCT                 | 3000~6000K                                       |
| Lumens              | 150LM/W                                          |
| Working Temperature | -20°C ~ 50°C                                     |
| Housing Material    | Die-casting aluminum                             |
| IP Rating           | IP65                                             |
| Warranty            | 3 years                                          |
| Certificate         | CE, RoHS                                         |
| Application         | Square, Garden, Courtyard,Outwall, Outdoor, etc. |
| Payment terms       | By T.T, PayPal,Western Union, L/C, etc.          |