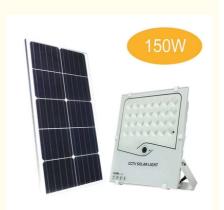

#### **Product Specification**

• Voltage: 3.7V

• Light Type: Solar Flood Light Security Light

• Protection Level: IP65

• Usage: Outoors Patio Pathway Landscape Garden

Size: 217\*179\*45mmWarranty: 2 Years

• Highlight: 150w Solar Motion Sensor Flood Lights,

## **PRODUCT ATTRIBUTE**

| Model Number        | YHZ-SFL                                          |
|---------------------|--------------------------------------------------|
| Power               | 100W 200W 300W 400W                              |
| Chip                | SMD                                              |
| Beam Angle          | 70° * 90°                                        |
| Rated Life          | 50000 hours                                      |
| CCT                 | 3000~6000K                                       |
| Lumens              | 150LM/W                                          |
| Working Temperature | -20°C ~ 50°C                                     |
| Housing Material    | Die-casting aluminum                             |
| IP Rating           | IP65                                             |
| Warranty            | 3 years                                          |
| Certificate         | CE, RoHS                                         |
| Application         | Square, Garden, Courtyard,Outwall, Outdoor, etc. |
| Payment terms       | By T.T, PayPal,Western Union, L/C, etc.          |