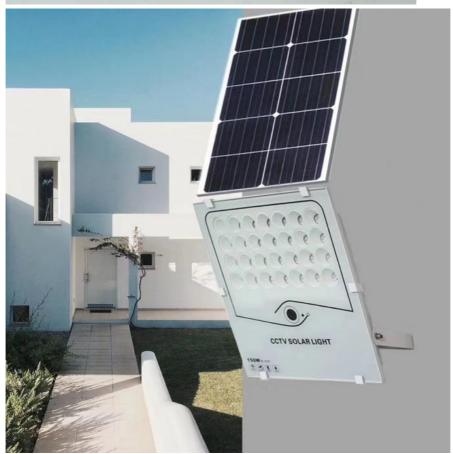

#### **Product Description**

High brightness outdoor IP65 waterproof lighting 150w 200w 300 w solar led flood lamp with CCTV