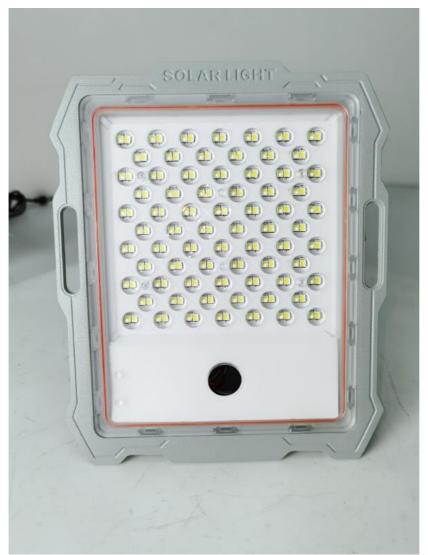

#### **Product Specification**

• Voltage: 3.7V

• Light Type: Solar Flood Light Security Light

• Protection Level: IP65

• Usage: Outoors Patio Pathway Landscape Garden

Size: 217\*179\*45mmWarranty: 2 Years

• Highlight: 150w Solar Motion Sensor Flood Lights,