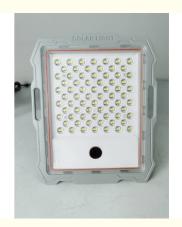

#### **Product Description**

High brightness outdoor IP65 waterproof lighting 150w 200w 300 w solar led flood lamp with CCTV

## **PRODUCT ATTRIBUTE**

| Model Number        | YHZ-SFL                                          |
|---------------------|--------------------------------------------------|
| Power               | 100W 200W 300W 400W                              |
| Chip                | SMD                                              |
| Beam Angle          | 70° * 90°                                        |
| Rated Life          | 50000 hours                                      |
| CCT                 | 3000~6000K                                       |
| Lumens              | 150LM/W                                          |
| Working Temperature | -20°C ~ 50°C                                     |
| Housing Material    | Die-casting aluminum                             |
| IP Rating           | IP65                                             |
| Warranty            | 3 years                                          |
| Certificate         | CE, RoHS                                         |
| Application         | Square, Garden, Courtyard,Outwall, Outdoor, etc. |
| Payment terms       | By T.T, PayPal,Western Union, L/C, etc.          |