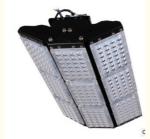

### Optional Beam Angle Adjustable Portable module Led Flood Light 200W

| Item type           | 200watt LED Flood light |
|---------------------|-------------------------|
| Brand Name          | Yahua lighting          |
| Input Voltage       | AC100-265V              |
| Material            | Die-cast Aluminum       |
| PF                  | >0.95                   |
| IP Rating           | IP 66                   |
| Life Hours          | 50000Hours              |
| Light Source        | LED 3030 chip           |
| Luminous efficiency | 120Lm/w                 |
| WorkingTemperature  | -40 -50                 |
| Color Temperature   | 3000K6000K              |
| Beam Angle          | Mutil angle             |
| CRI                 | >80                     |
| Warranty            | 5 years                 |
| Certification       | CCC,CE, ROHS,IP65       |
| Package             | Cartons 460*280*20 mm   |
| GW                  | 7kgs                    |
| F                   | ·                       |

#### Feature:

5 years warranty

With most suitable beam angle 90° and 120°

Original bridgelux LEDs which up to 150Lm/W With the best quality meanwell driver HLG series

They are assembled module by module, easier for replacing