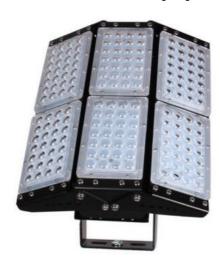

# Optional Beam Angle Adjustable 200w Outdoor Led Flood Lights

### Optional Beam Angle Adjustable Portable module Led Flood Light 200W

| Item type           | 200watt LED Flood light |
|---------------------|-------------------------|
| Brand Name          | Yahua lighting          |
| Input Voltage       | AC100-265V              |
| Material            | Die-cast Aluminum       |
| PF                  | >0.95                   |
| IP Rating           | IP 66                   |
| Life Hours          | 50000Hours              |
| Light Source        | LED 3030 chip           |
| Luminous efficiency | 120Lm/w                 |
| WorkingTemperature  | -40 -50                 |
| Color Temperature   | 3000K6000K              |
| Beam Angle          | Mutil angle             |
| CRI                 | >80                     |
| Warranty            | 5 years                 |
| Certification       | CCC,CE, ROHS,IP65       |
| Package             | Cartons 460*280*20 mm   |
| GW                  | 7kgs                    |
| F                   | ·                       |