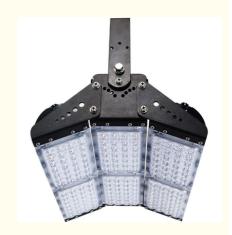

### Optional Beam Angle Adjustable Portable module Led Flood Light 200W

| Item type           | 200watt LED Flood light |
|---------------------|-------------------------|
| Brand Name          | Yahua lighting          |
| Input Voltage       | AC100-265V              |
| Material            | Die-cast Aluminum       |
| PF                  | >0.95                   |
| IP Rating           | IP 66                   |
| Life Hours          | 50000Hours              |
| Light Source        | LED 3030 chip           |
| Luminous efficiency | 120Lm/w                 |
| WorkingTemperature  | -40 -50                 |
| Color Temperature   | 3000K6000K              |
| Beam Angle          | Mutil angle             |
| CRI                 | >80                     |
| Warranty            | 5 years                 |
| Certification       | CCC,CE, ROHS,IP65       |
| Package             | Cartons 460*280*20 mm   |
| GW                  | 7kgs                    |
| F                   | ·                       |

#### Feature:

5 years warranty

With most suitable beam angle 90° and 120°

Original bridgelux LEDs which up to 150Lm/W With the best quality meanwell driver HLG series

They are assembled module by module, easier for replacing

Avaiable for warehouse, tunnel lighting, advertisement ,gas station and factory lighting etc

260°

Maximum external adjustment of the angle

120°

Maximum adjustable bracket angle

60°

Minimum internal adjustment angle