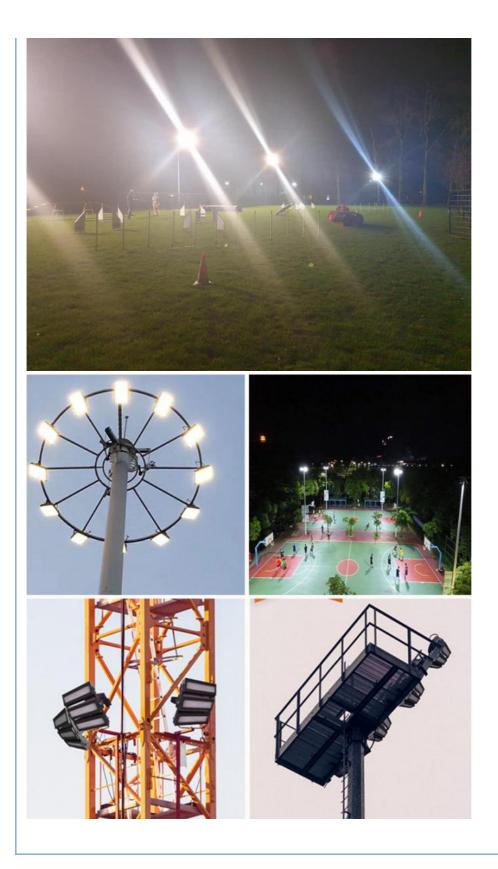

Avaiable for warehouse, tunnel lighting, advertisement ,gas station and factory lighting etc

260°

Maximum external adjustment of the angle

120°

Maximum adjustable bracket angle

60°

Minimum internal adjustment angle