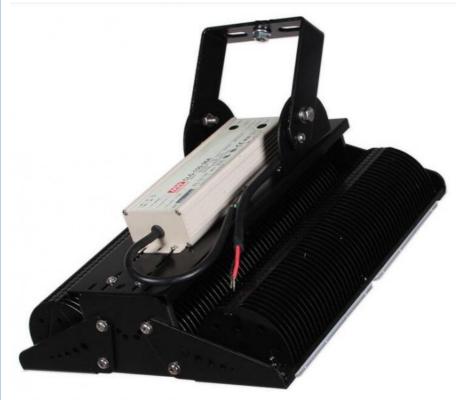

#### Feature:

5 years warranty

With most suitable beam angle 90° and 120°

Original bridgelux LEDs which up to 150Lm/W With the best quality meanwell driver HLG series

They are assembled module by module, easier for replacing

IP66 waterproof ,dust-proof ,explosion-proof and anti-corrosion

Using aluminum fin heat sink which heat transfer faster than die cast

Tiny package and lighter, lower freight cost, more competitive in the market