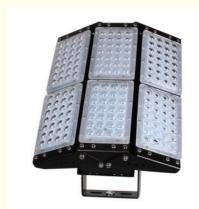

### Optional Beam Angle Adjustable Portable module Led Flood Light 200W

| Item type           | 200watt LED Flood light |
|---------------------|-------------------------|
| Brand Name          | Yahua lighting          |
| Input Voltage       | AC100-265V              |
| Material            | Die-cast Aluminum       |
| PF                  | >0.95                   |
| IP Rating           | IP 66                   |
| Life Hours          | 50000Hours              |
| Light Source        | LED 3030 chip           |
| Luminous efficiency | 120Lm/w                 |
| WorkingTemperature  | -40 -50                 |
| Color Temperature   | 3000K6000K              |
| Beam Angle          | Mutil angle             |
| CRI                 | >80                     |
| Warranty            | 5 years                 |
| Certification       | CCC,CE, ROHS,IP65       |
| Package             | Cartons 460*280*20 mm   |
| GW                  | 7kgs                    |
| F                   | ·                       |

#### Feature:

5 years warranty

With most suitable beam angle 90° and 120°

Original bridgelux LEDs which up to 150Lm/W With the best quality meanwell driver HLG series

They are assembled module by module, easier for replacing

Avaiable for warehouse, tunnel lighting, advertisement ,gas station and factory lighting etc

260°

Maximum external adjustment of the angle

120°

Maximum adjustable bracket angle

60°

Minimum internal adjustment angle