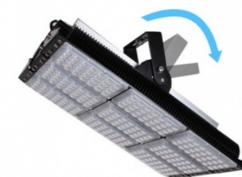

Avaiable for warehouse, tunnel lighting, advertisement ,gas station and factory lighting etc

260°

Maximum external adjustment of the angle

120°

Maximum adjustable bracket angle

60°

Minimum internal adjustment angle