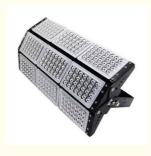

### Optional Beam Angle Adjustable Portable module Led Flood Light 200W

| Item type           | 200watt LED Flood light |
|---------------------|-------------------------|
| Brand Name          | Yahua lighting          |
| Input Voltage       | AC100-265V              |
| Material            | Die-cast Aluminum       |
| PF                  | >0.95                   |
| IP Rating           | IP 66                   |
| Life Hours          | 50000Hours              |
| Light Source        | LED 3030 chip           |
| Luminous efficiency | 120Lm/w                 |
| WorkingTemperature  | -40 -50                 |
| Color Temperature   | 3000K6000K              |
| Beam Angle          | Mutil angle             |
| CRI                 | >80                     |
| Warranty            | 5 years                 |
| Certification       | CCC,CE, ROHS,IP65       |
| Package             | Cartons 460*280*20 mm   |
| GW                  | 7kgs                    |
| F                   | ·                       |

#### Feature:

5 years warranty

With most suitable beam angle 90° and 120°

Original bridgelux LEDs which up to 150Lm/W With the best quality meanwell driver HLG series

They are assembled module by module, easier for replacing