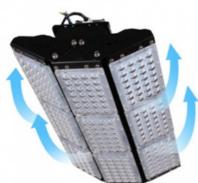

Avaiable for warehouse, tunnel lighting, advertisement ,gas station and factory lighting etc

260°

Maximum external adjustment of the angle

120°

Maximum adjustable bracket angle

60°

Minimum internal adjustment angle