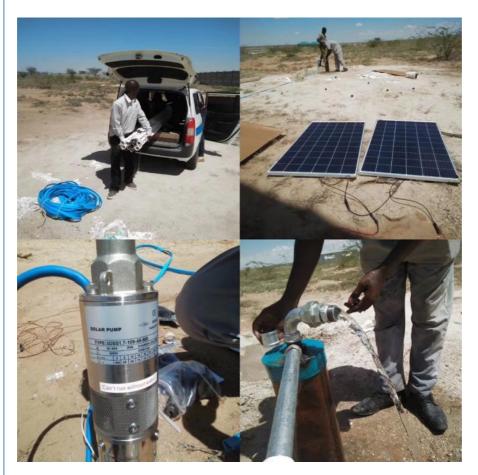

### More Images

#### Application of solar water pump:

deep well solar pump system can be used to transfer clean water or other liquids similar to water in physical and chemical properties.

It is suitable for small living water supply, automatic water sprinkler system, small air conditioner system or supporting equipment etc.

- 1. Irrigation
- 2. Livestock
- 3. Garden Fountains
- 4. Home Supply
- 5. Water treatment systems

6. Large Scale Watering System for Commercial etc.

Water Pump

Material Stainless steel SS304

AC Submerisible Pump