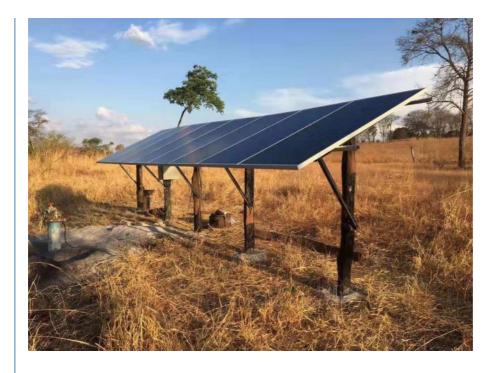

### More Images

### Portable High Head 200 Meter Deep Well Solar Powered Water Pump For Irrigation