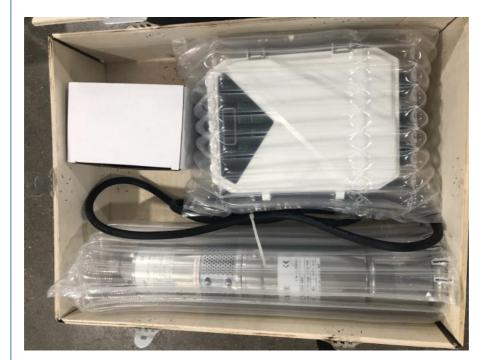

-<br>750V                    | 4000w | 6m³/h        | 300m         | 1.25"  | 2m    | 800V                             | ≥1.3*P<br>UMP<br>POWE<br>R |

#### Application of solar water pump:

deep well solar pump system can be used to transfer clean water or other liquids similar to water in physical and chemical properties.

It is suitable for small living water supply, automatic water sprinkler system, small air conditioner system or supporting equipment etc.

- 1. Irrigation
- 2. Livestock
- 3. Garden Fountains
- 4. Home Supply
- 5. Water treatment systems

6. Large Scale Watering System for Commercial etc.



Water Pump

Material Stainless steel SS304

AC Submerisible Pump

DC Submerisible Pump

Power 4000W

Warranty : 2 Year Warranty

AC/DC Inverter

IMPELLER





Plastic Impeller











🔗 Shaanxi Yahua Lighting Electric Equipment Co., Ltd.



No.1 Xinxi Avenue New Industrial Park, Hi-tech Zone, Xi'an, China