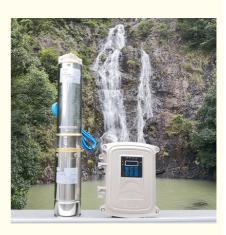

### Portable High Head 200 Meter Deep Well Solar Powered Water Pump For Irrigation

#### Solar Pumping System

As a professional manufacturer of complete solar power system and solar water pump system ,we offer practical, professional and affordable AC and DC solar powered water pumping system to residential and commercial application.

Yahua solar pumping system mainly consists of solar panels, the specialized pump inverter and water pump

|                                | Voltage          | Best<br>input<br>voltage<br>(DC) | Power |              | Max.He<br>ad | Outlet | Cable | Solar panel                      |                            |
|--------------------------------|------------------|----------------------------------|-------|--------------|--------------|--------|-------|----------------------------------|----------------------------|
| ITEM                           |                  |                                  |       | Max.Fl<br>ow |              |        |       | Open circuit<br>voltage(VOC<br>) |                            |
| 4DPC6-56-220/300-<br>750-A/D   |                  | 300V-<br>400V                    | 750w  | 6m³/h        | 56m          | 1.25"  | 2m    | 450V                             | ≥1.3*P<br>UMP<br>POWE<br>R |
| 4DPC6-84-220/300-<br>1100-A/D  |                  | 300V-<br>400V                    | 1100w | 6m³/h        | 84m          | 1.25"  | 2m    | 450V                             | ≥1.3*P<br>UMP<br>POWE<br>R |
| 4DPC6-112-<br>220/300-1300-A/D | AC220/DC300<br>V | 300V-<br>400V                    | 1300w | 6m³/h        | 112m         | 1.25"  | 2m    | 450V                             | ≥1.3*P<br>UMP<br>POWE<br>R |
| 4DPC6-135-<br>220/300-1500-A/D | AC220/DC300<br>V | 300V-<br>400V                    | 1500w | 6m³/h        | 135m         | 1.25"  | 2m    | 450V                             | ≥1.3*P<br>UMP<br>POWE<br>R |
| 4DPC6-175-<br>220/300-2200-A/D | AC220/DC300<br>V | 300V-<br>400V                    | 2200w | 6m³/h        | 175m         | 1.25"  | 2m    | 450V                             | ≥1.3*P<br>UMP<br>POWE<br>R |
| 4DPC6-175-<br>380/550-2200-A/D | AC380/DC550<br>V | 480V-<br>750V                    | 2200w | 6m³/h        | 175m         | 1.25"  | 2m    | 800V                             | ≥1.3*P<br>UMP<br>POWE<br>R |
| 4DPC6-230-<br>380/550-3000-A/D | AC380/DC550<br>V | 480V-<br>750V                    | 3000w | 6m³/h        | 230m         | 1.25"  | 2m    | 800V                             | ≥1.3*P<br>UMP<br>POWE<br>R |
| 4DPC6-300-<br>380/550-4000-A/D | AC380/DC550<br>V | 480V-<br>750V                    | 4000w | 6m³/h        | 300m         | 1.25"  | 2m    | 800V                             | ≥1.3*P<br>UMP<br>POWE<br>R |