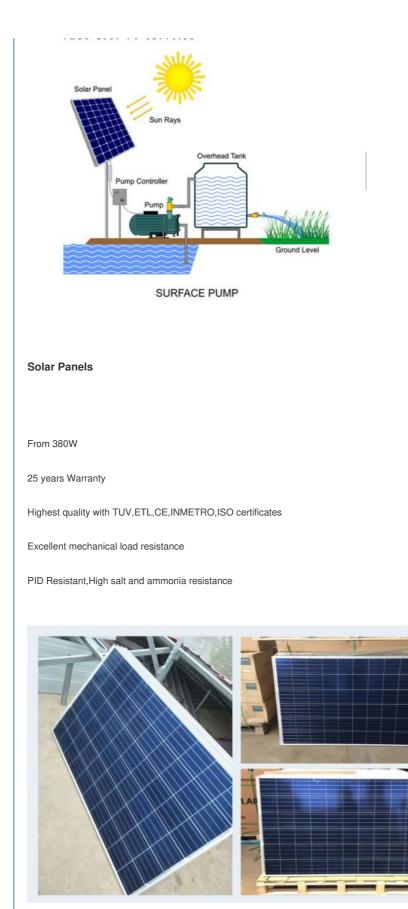

#### Solar Pumping System

As a professional manufacturer of complete solar power system and solar water pump system ,we offer practical, professional and affordable AC and DC solar powered water pumping system to residential and commercial application.

Yahua solar pumping system mainly consists of solar panels, the specialized pump inverter and water pump

|                                | Voltage          | Best<br>input<br>voltage<br>(DC) | Power |              | Max.He<br>ad | Outlet | Cable | Solar panel                      |                            |
|--------------------------------|------------------|----------------------------------|-------|--------------|--------------|--------|-------|----------------------------------|----------------------------|
| ITEM                           |                  |                                  |       | Max.Fl<br>ow |              |        |       | Open circuit<br>voltage(VOC<br>) |                            |
| 4DPC6-56-220/300-<br>750-A/D   |                  | 300V-<br>400V                    | 750w  | 6m³/h        | 56m          | 1.25"  | 2m    | 450V                             | ≥1.3*P<br>UMP<br>POWE<br>R |
| 4DPC6-84-220/300-<br>1100-A/D  |                  | 300V-<br>400V                    | 1100w | 6m³/h        | 84m          | 1.25"  | 2m    | 450V                             | ≥1.3*P<br>UMP<br>POWE<br>R |
| 4DPC6-112-<br>220/300-1300-A/D | AC220/DC300<br>V | 300V-<br>400V                    | 1300w | 6m³/h        | 112m         | 1.25"  | 2m    | 450V                             | ≥1.3*P<br>UMP<br>POWE<br>R |
| 4DPC6-135-<br>220/300-1500-A/D | AC220/DC300<br>V | 300V-<br>400V                    | 1500w | 6m³/h        | 135m         | 1.25"  | 2m    | 450V                             | ≥1.3*P<br>UMP<br>POWE<br>R |
| 4DPC6-175-<br>220/300-2200-A/D | AC220/DC300<br>V | 300V-<br>400V                    | 2200w | 6m³/h        | 175m         | 1.25"  | 2m    | 450V                             | ≥1.3*P<br>UMP<br>POWE<br>R |
| 4DPC6-175-<br>380/550-2200-A/D | AC380/DC550<br>V | 480V-<br>750V                    | 2200w | 6m³/h        | 175m         | 1.25"  | 2m    | 800V                             | ≥1.3*P<br>UMP<br>POWE<br>R |
| 4DPC6-230-<br>380/550-3000-A/D | AC380/DC550<br>V | 480V-<br>750V                    | 3000w | 6m³/h        | 230m         | 1.25"  | 2m    | 800V                             | ≥1.3*P<br>UMP<br>POWE<br>R |
| 4DPC6-300-<br>380/550-4000-A/D | AC380/DC550<br>V | 480V-<br>750V                    | 4000w | 6m³/h        | 300m         | 1.25"  | 2m    | 800V                             | ≥1.3*P<br>UMP<br>POWE<br>R |