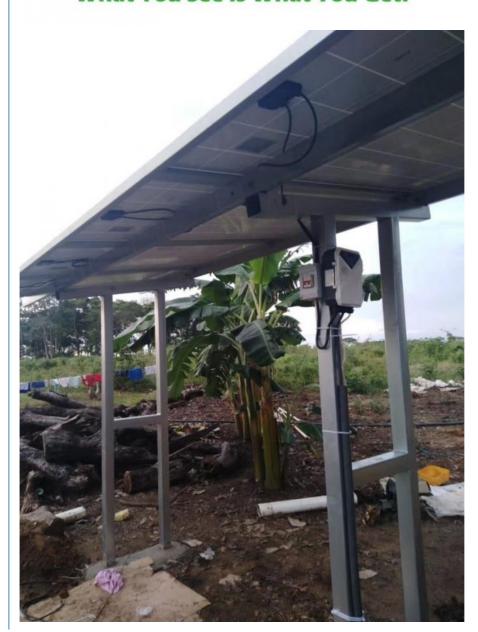

er system and solar water pump system ,Bluesun offer practical, professional and affordable AC and DC solar powered water pumping system to residential and commercial application.

Bluesun solar pumping system mainly consists of solar panels, the specialized pump inverter and water pump.

#### Application of solar water pump:

deep well solar pump system can be used to transfer clean water or other liquids similar to water in physical and chemical properties.

It is suitable for small living water supply, automatic water sprinkler system, small air conditioner system or supporting equipment etc.

- 1. Irrigation
- 2. Livestock
- 3. Garden Fountains
- 4. Home Supply
- 5. Water treatment systems
- 6. Large Scale Watering System for Commercial etc.







# **What You See is What You Get!**





# Shaanxi Yahua Lighting Electric Equipment Co., Ltd.



summer@sxyhzm.com

solarledstreet-light.com

No.1 Xinxi Avenue New Industrial Park, Hi-tech Zone, Xi'an, China