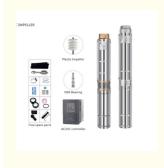

## **Product Specification**

Power: 3000W,solar PoweredMaterial: Stainless Steel 304

• Application: Agricultural Irrigation, Submersible

Max Flow: 2.0LPM (0.5GPM)Voltage: AC220V -240V/ DC300V

• Pump Max Head: 150m

Bluesun solar pumping system mainly consists of solar panels, the specialized pump inverter and water pump.