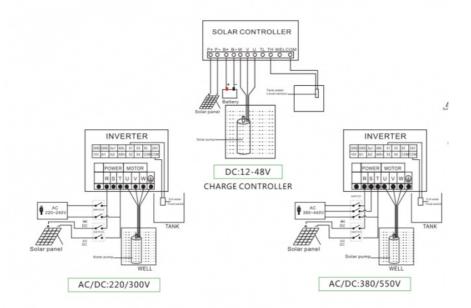

#### **Solar Pumping System**

As a professional manufacturer of complete solar power system and solar water pump system ,Bluesun offer practical, professional and affordable AC and DC solar powered water pumping system to residential and commercial application.

Bluesun solar pumping system mainly consists of solar panels, the specialized pump inverter and water pump.