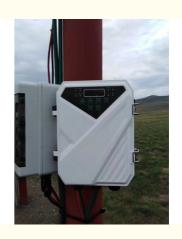

## Mppt Controller 3kw 3HP 5HP Solar Water Pump

#### 3HP 5HP DC mppt solar pump controller solar water pump controller 3kw agricultural irrigation pumping system

| ITEM                         | Voltage          | Best<br>input<br>voltag<br>e(DC) | Power | Max.Fl<br>ow | Max.H<br>ead | Outlet | Cable | Solar panel                         |                            |
|------------------------------|------------------|----------------------------------|-------|--------------|--------------|--------|-------|-------------------------------------|----------------------------|
|                              |                  |                                  |       |              |              |        |       | Open<br>circuit<br>voltage(VO<br>C) | Power                      |
| 4DPC6-56-<br>220/300-750-A/D | AC220/DC3<br>00V | 300V-<br>400V                    | 750w  | 6m³/h        | 56m          | 1.25"  | 2m    | 450V                                | ≥1.3*P<br>UMP<br>POWE<br>R |
| 1220/300-1100-               | AC220/DC3<br>00V | 300V-<br>400V                    | 1100w | 6m³/h        | 84m          | 1.25"  | 2m    | 450V                                | ≥1.3*P<br>UMP<br>POWE<br>R |
|                              | AC220/DC3<br>00V | 300V-<br>400V                    | 1300w | 6m³/h        | 112m         | 1.25"  | 2m    | 450V                                | ≥1.3*P<br>UMP<br>POWE<br>R |
| 1220/300-1500-               | AC220/DC3<br>00V | 300V-<br>400V                    | 1500w | 6m³/h        | 135m         | 1.25"  | 2m    | 450V                                | ≥1.3*P<br>UMP<br>POWE<br>R |
|                              | AC220/DC3<br>00V | 300V-<br>400V                    | 2200w | 6m³/h        | 175m         | 1.25"  | 2m    | 450V                                | ≥1.3*P<br>UMP<br>POWE<br>R |
| 1380/550 <u>-</u> 2200-      | AC380/DC5<br>50V | 480V-<br>750V                    | 2200w | 6m³/h        | 175m         | 1.25"  | 2m    | 800V                                | ≥1.3*P<br>UMP<br>POWE<br>R |
| 1380/550-3000-               | AC380/DC5<br>50V | 480V-<br>750V                    | 3000w | 6m³/h        | 230m         | 1.25"  | 2m    | 800V                                | ≥1.3*P<br>UMP<br>POWE<br>R |
| 1380/550-4000-               | AC380/DC5<br>50V | 480V-<br>750V                    | 4000w | 6m³/h        | 300m         | 1.25"  | 2m    | 800V                                | ≥1.3*P<br>UMP<br>POWE<br>R |