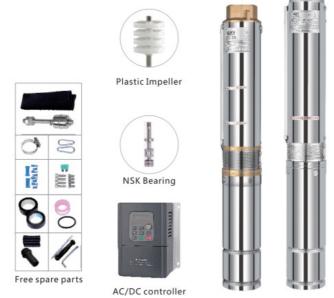

#### 3HP 5HP DC mppt solar pump controller solar water pump controller 3kw agricultural irrigation pumping system

| ITEM                         | Voltage          | Best<br>input<br>voltag<br>e(DC) | Power | Max.Fl<br>ow | Max.H<br>ead | Outlet | Cable | Solar panel                         |                            |
|------------------------------|------------------|----------------------------------|-------|--------------|--------------|--------|-------|-------------------------------------|----------------------------|
|                              |                  |                                  |       |              |              |        |       | Open<br>circuit<br>voltage(VO<br>C) | Power                      |
| 4DPC6-56-<br>220/300-750-A/D | AC220/DC3<br>00V | 300V-<br>400V                    | 750w  | 6m³/h        | 56m          | 1.25"  | 2m    | 450V                                | ≥1.3*P<br>UMP<br>POWE<br>R |
| 1220/300-1100-               | AC220/DC3<br>00V | 300V-<br>400V                    | 1100w | 6m³/h        | 84m          | 1.25"  | 2m    | 450V                                | ≥1.3*P<br>UMP<br>POWE<br>R |
|                              | AC220/DC3<br>00V | 300V-<br>400V                    | 1300w | 6m³/h        | 112m         | 1.25"  | 2m    | 450V                                | ≥1.3*P<br>UMP<br>POWE<br>R |
| 1220/300-1500-               | AC220/DC3<br>00V | 300V-<br>400V                    | 1500w | 6m³/h        | 135m         | 1.25"  | 2m    | 450V                                | ≥1.3*P<br>UMP<br>POWE<br>R |
|                              | AC220/DC3<br>00V | 300V-<br>400V                    | 2200w | 6m³/h        | 175m         | 1.25"  | 2m    | 450V                                | ≥1.3*P<br>UMP<br>POWE<br>R |
| 1380/550 <u>-</u> 2200-      | AC380/DC5<br>50V | 480V-<br>750V                    | 2200w | 6m³/h        | 175m         | 1.25"  | 2m    | 800V                                | ≥1.3*P<br>UMP<br>POWE<br>R |
| 1380/550-3000-               | AC380/DC5<br>50V | 480V-<br>750V                    | 3000w | 6m³/h        | 230m         | 1.25"  | 2m    | 800V                                | ≥1.3*P<br>UMP<br>POWE<br>R |
| 1380/550-4000-               | AC380/DC5<br>50V | 480V-<br>750V                    | 4000w | 6m³/h        | 300m         | 1.25"  | 2m    | 800V                                | ≥1.3*P<br>UMP<br>POWE<br>R |