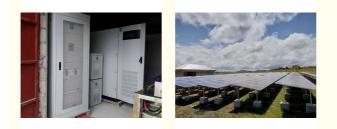

| ItemModel |                                     | Description                         | Quantity |
|-----------|-------------------------------------|-------------------------------------|----------|
| 1         | Mono 350W solar<br>panel<br>350P-72 | Size:1960x992x40mm<br>Weight:22KG   | 320PCS   |
| 2         | Hybrid inverter<br>100000W          | Output Voltage: 400V Hz:50-<br>60HZ | 1PC      |
| 3         | Monitoring system                   | Web Box                             | 2PCS     |
| 4         | Pv Combiner box                     | 10 input 1 output                   | 2PCS     |
| 5         | GEL battery                         | 12v 250ah                           | 35PCS    |
| 6         | Mounting Structure                  | On roof or on ground                | 1SET     |
| 7         | PV Cables                           | 4mm2 pv cables                      | 1800M    |
| 8         | PV connector                        | Rated Voltage:1000V                 | 100PAIRS |