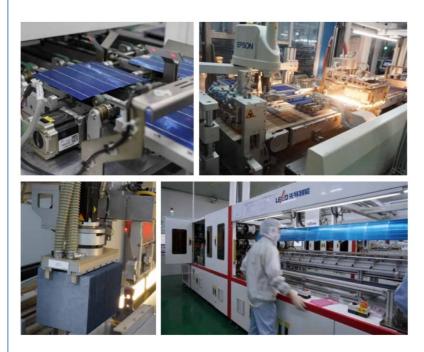

#### **Product Description**

#### Complete solar power system hybrid inverter 30kw 50kw 100kw solar energy system

Hybrid solar systems combines the best from grid-tied and off-grid solar systems. These systems can either be described as off-grid solar with utility backup power, or grid-tied solar with extra battery storage.