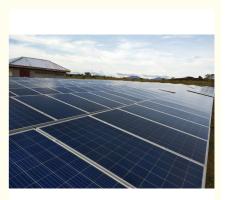

#### Complete solar power system hybrid inverter 30kw 50kw 100kw solar energy system

Hybrid solar systems combines the best from grid-tied and off-grid solar systems. These systems can either be described as off-grid solar with utility backup power, or grid-tied solar with extra battery storage.

| ItemModel |                                     | Description                         | Quantity |
|-----------|-------------------------------------|-------------------------------------|----------|
| 1         | Mono 350W solar<br>panel<br>350P-72 | Size:1960x992x40mm<br>Weight:22KG   | 320PCS   |
| 2         | Hybrid inverter<br>100000W          | Output Voltage: 400V Hz:50-<br>60HZ | 1PC      |
| 3         | Monitoring system                   | Web Box                             | 2PCS     |
| 4         | Pv Combiner box                     | 10 input 1 output                   | 2PCS     |
| 5         | GEL battery                         | 12v 250ah                           | 35PCS    |
| 6         | Mounting Structure                  | On roof or on ground                | 1SET     |
| 7         | PV Cables                           | 4mm2 pv cables                      | 1800M    |
| 8         | PV connector                        | Rated Voltage:1000V                 | 100PAIRS |