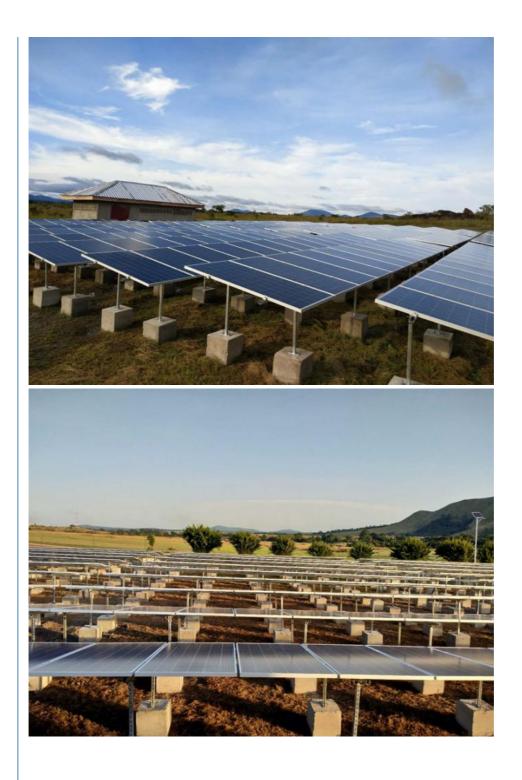

## More Images

Our Product Introduction

#### Complete solar power system hybrid inverter 30kw 50kw 100kw solar energy system

Hybrid solar systems combines the best from grid-tied and off-grid solar systems. These systems can either be described as off-grid solar with utility backup power, or grid-tied solar with extra battery storage.