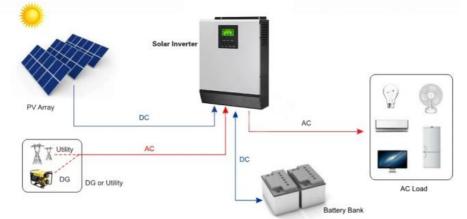

#### Complete solar power system hybrid inverter 30kw 50kw 100kw solar energy system

Hybrid solar systems combines the best from grid-tied and off-grid solar systems. These systems can either be described as off-grid solar with utility backup power, or grid-tied solar with extra battery storage.