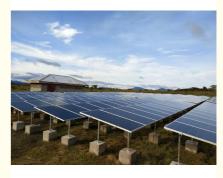

#### Complete solar power system hybrid inverter 30kw 50kw 100kw solar energy system

Hybrid solar systems combines the best from grid-tied and off-grid solar systems. These systems can either be described as off-grid solar with utility backup power, or grid-tied solar with extra battery storage.

| ItemModel |                                     | Description                         | Quantity |
|-----------|-------------------------------------|-------------------------------------|----------|
| 1         | Mono 350W solar<br>panel<br>350P-72 | Size:1960x992x40mm<br>Weight:22KG   | 320PCS   |
| 2         | Hybrid inverter<br>100000W          | Output Voltage: 400V Hz:50-<br>60HZ | 1PC      |
| 3         | Monitoring system                   | Web Box                             | 2PCS     |
| 4         | Pv Combiner box                     | 10 input 1 output                   | 2PCS     |
| 5         | GEL battery                         | 12v 250ah                           | 35PCS    |
| 6         | Mounting Structure                  | On roof or on ground                | 1SET     |
| 7         | PV Cables                           | 4mm2 pv cables                      | 1800M    |
| 8         | PV connector                        | Rated Voltage:1000V                 | 100PAIRS |