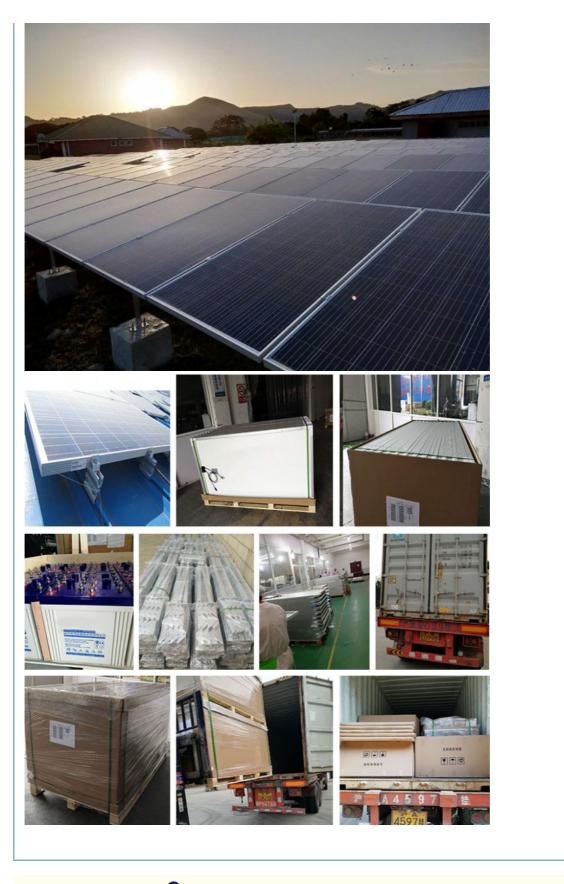

## More Images

Our Product Introduction

#### Complete solar power system hybrid inverter 30kw 50kw 100kw solar energy system

Hybrid solar systems combines the best from grid-tied and off-grid solar systems. These systems can either be described as off-grid solar with utility backup power, or grid-tied solar with extra battery storage.