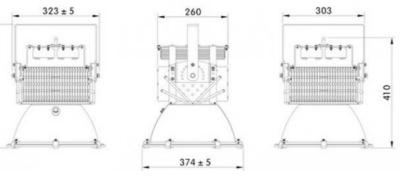

#### Outdoor construction light 300watt LED floodlight tower crane lights IP66 waterproof

| Item name          | LED Flood light 300W |           |           |
|--------------------|----------------------|-----------|-----------|
| Brand Name         | Yahua lighting       |           |           |
| Input Voltage      | AC85-265V            |           |           |
| Material           | Die-cast Aluminum    |           |           |
| Certification      | CCC, CE, ROHS ISO    |           |           |
| IP Rating          | IP 66                |           |           |
| Life Hours         | 50000Hours           |           |           |
| Light Source       | LED                  |           |           |
| Chip               |                      |           |           |
| WorkingTemperature | -40°C-50°C           |           |           |
| Color Temperature  | 3000K6500K           |           |           |
| Beam Angle         | Mutil angle          |           |           |
| CRI                | >70                  |           |           |
| Warranty           | 5 years              |           |           |
| Power              | 300W                 | 400W      | 500W      |
| Lumineux           | 39000Lm              | 52000Lm   | 65000Lm   |
| Lamp size          | 459*323mm            | 497*323mm | 497*380mm |

#### 散热套件展示

300W:

459 ± 5