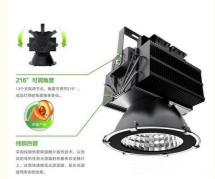

#### Features:

1. Aluminum die casting housing makes cooling faster

2. Compact structure and nice outlook

3. High quality LED chip is used, with longer life time

4. IP65, stainless steel screw adopted

3.50,000hrs lifespan, 5 years warranty

4. Vibration and impact resistant

5.No mercury allowing for non-hazardous raw materials

6.Instant illumination, no flicker, no buzz

7.No UV emission