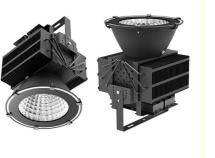

#### Outdoor construction light 300watt LED floodlight tower crane lights IP66 waterproof

| Item name          | LED Flood light 300W |           |           |
|--------------------|----------------------|-----------|-----------|
| Brand Name         | Yahua lighting       |           |           |
| Input Voltage      | AC85-265V            |           |           |
| Material           | Die-cast Aluminum    |           |           |
| Certification      | CCC, CE, ROHS ISO    |           |           |
| IP Rating          | IP 66                |           |           |
| Life Hours         | 50000Hours           |           |           |
| Light Source       | LED                  |           |           |
| Chip               |                      |           |           |
| WorkingTemperature | -40°C-50°C           |           |           |
| Color Temperature  | 3000K6500K           |           |           |
| Beam Angle         | Mutil angle          |           |           |
| CRI                | >70                  |           |           |
| Warranty           | 5 years              |           |           |
| Power              | 300W                 | 400W      | 500W      |
| Lumineux           | 39000Lm              | 52000Lm   | 65000Lm   |
| Lamp size          | 459*323mm            | 497*323mm | 497*380mm |