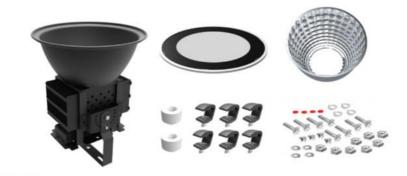

e          |           |           |
| CRI                | >70                  |           |           |
| Warranty           | 5 years              |           |           |
| Power              | 300W                 | 400W      | 500W      |
| Lumineux           | 39000Lm              | 52000Lm   | 65000Lm   |
| Lamp size          | 459*323mm            | 497*323mm | 497*380mm |

#### Features:

1. Aluminum die casting housing makes cooling faster

2. Compact structure and nice outlook

3. High quality LED chip is used, with longer life time

4. IP65, stainless steel screw adopted

3.50,000hrs lifespan, 5 years warranty

4. Vibration and impact resistant

5.No mercury allowing for non-hazardous raw materials

6.Instant illumination, no flicker, no buzz

7.No UV emission

#### 散热套件展示



300W:

459 ± 5





# Shaanxi Yahua Lighting Electric Equipment Co., Ltd.

+86 2981028690 Summer@sxyhzm.com Solarledstreet-light.com
No.1 Xinxi Avenue New Industrial Park, Hi-tech Zone, Xi'an,China