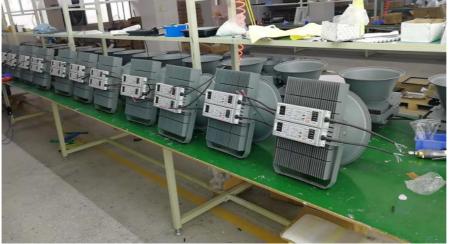

### More Images

#### Led Flood Light 300W 400W Outdoor Spot Lighting Lamp Waterproof IP65 AC85-265V

- Aluminum die casting housing makes cooling faster
  Compact structure and nice outlook
- 3. High quality LED chip is used, with longer life time
- 4. IP65, stainless steel screw adopted
- 3. 50,000hrs lifespan, 5 years warranty
- 4. Vibration and impact resistant
- 5. No mercury allowing for non-hazardous raw materials
- 6. Instant illumination, no flicker, no buzz
- 7. No UV emission