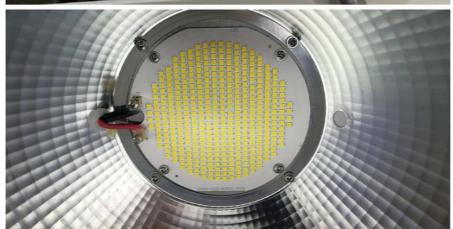

#### Led Flood Light 300W 400W Outdoor Spot Lighting Lamp Waterproof IP65 AC85-265V

- Aluminum die casting housing makes cooling faster
  Compact structure and nice outlook
- 3. High quality LED chip is used, with longer life time
- 4. IP65, stainless steel screw adopted
- 3. 50,000hrs lifespan, 5 years warranty
- 4. Vibration and impact resistant
- 5. No mercury allowing for non-hazardous raw materials
- 6. Instant illumination, no flicker, no buzz
- 7. No UV emission

| Product name :            | High power led flood light tower crane light |
|---------------------------|----------------------------------------------|
| Power :                   | 200w 300w 400w 500w                          |
| Light source :            | SMD3030 Lumileds chips                       |
| Luminous efficiency :     | 130 lm/w                                     |
| Beam angle :              | 25°/60°/90°(by different lampshade)          |
| Color temperature:        | 3000K/4000K/5000K/5700K/6500K                |
| CRI:                      | >70 or >80                                   |
| Driver :                  | Meanwell ELG model                           |
| Input :                   | AC85v-277V                                   |
| Housing color available : | Normally Black                               |
| IP rating :               | IP65                                         |
| PF:                       | 0.9                                          |