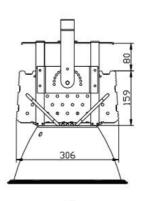

#### Led Flood Light 300W 400W Outdoor Spot Lighting Lamp Waterproof IP65 AC85-265V

- Aluminum die casting housing makes cooling faster
  Compact structure and nice outlook
- 3. High quality LED chip is used, with longer life time
- 4. IP65, stainless steel screw adopted
- 3. 50,000hrs lifespan, 5 years warranty
- 4. Vibration and impact resistant
- 5. No mercury allowing for non-hazardous raw materials
- 6. Instant illumination, no flicker, no buzz
- 7. No UV emission

| Product name :            | High power led flood light tower crane light |
|---------------------------|----------------------------------------------|
| Power :                   | 200w 300w 400w 500w                          |
| Light source :            | SMD3030 Lumileds chips                       |
| Luminous efficiency :     | 130 lm/w                                     |
| Beam angle :              | 25°/60°/90°(by different lampshade)          |
| Color temperature:        | 3000K/4000K/5000K/5700K/6500K                |
| CRI:                      | >70 or >80                                   |
| Driver :                  | Meanwell ELG model                           |
| Input :                   | AC85v-277V                                   |
| Housing color available : | Normally Black                               |
| IP rating :               | IP65                                         |
| PF:                       | 0.9                                          |