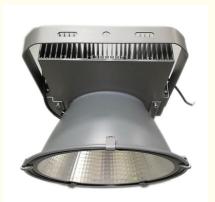

#### Led Flood Light 300W 400W Outdoor Spot Lighting Lamp Waterproof IP65 AC85-265V

- Aluminum die casting housing makes cooling faster
  Compact structure and nice outlook
- 3. High quality LED chip is used, with longer life time
- 4. IP65, stainless steel screw adopted
- 3. 50,000hrs lifespan, 5 years warranty
- 4. Vibration and impact resistant
- 5. No mercury allowing for non-hazardous raw materials
- 6. Instant illumination, no flicker, no buzz
- 7. No UV emission

| Product name :            | High power led flood light tower crane light |
|---------------------------|----------------------------------------------|
| Power :                   | 200w 300w 400w 500w                          |
| Light source :            | SMD3030 Lumileds chips                       |
| Luminous efficiency :     | 130 lm/w                                     |
| Beam angle :              | 25°/60°/90°(by different lampshade)          |
| Color temperature:        | 3000K/4000K/5000K/5700K/6500K                |
| CRI:                      | >70 or >80                                   |
| Driver :                  | Meanwell ELG model                           |
| Input :                   | AC85v-277V                                   |
| Housing color available : | Normally Black                               |
| IP rating :               | IP65                                         |
| PF:                       | 0.9                                          |