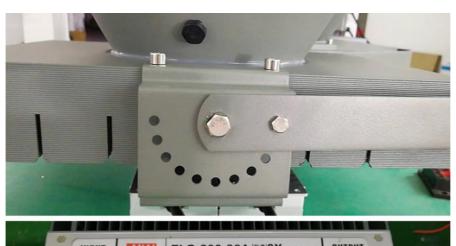

#### Led Flood Light 300W 400W Outdoor Spot Lighting Lamp Waterproof IP65 AC85-265V

- Aluminum die casting housing makes cooling faster
  Compact structure and nice outlook
- 3. High quality LED chip is used, with longer life time
- 4. IP65, stainless steel screw adopted
- 3. 50,000hrs lifespan, 5 years warranty
- 4. Vibration and impact resistant
- 5. No mercury allowing for non-hazardous raw materials
- 6. Instant illumination, no flicker, no buzz
- 7. No UV emission

| Product name :            | High power led flood light tower crane light |
|---------------------------|----------------------------------------------|
| Power :                   | 200w 300w 400w 500w                          |
| Light source :            | SMD3030 Lumileds chips                       |
| Luminous efficiency :     | 130 lm/w                                     |
| Beam angle :              | 25°/60°/90°(by different lampshade)          |
| Color temperature:        | 3000K/4000K/5000K/5700K/6500K                |
| CRI:                      | >70 or >80                                   |
| Driver :                  | Meanwell ELG model                           |
| Input :                   | AC85v-277V                                   |
| Housing color available : | Normally Black                               |
| IP rating :               | IP65                                         |
| PF:                       | 0.9                                          |