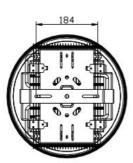

#### Led Flood Light 300W 400W Outdoor Spot Lighting Lamp Waterproof IP65 AC85-265V

- Aluminum die casting housing makes cooling faster
  Compact structure and nice outlook
- 3. High quality LED chip is used, with longer life time
- 4. IP65, stainless steel screw adopted
- 3. 50,000hrs lifespan, 5 years warranty
- 4. Vibration and impact resistant
- 5. No mercury allowing for non-hazardous raw materials
- 6. Instant illumination, no flicker, no buzz
- 7. No UV emission

| Product name :            | High power led flood light tower crane light |
|---------------------------|----------------------------------------------|
| Power :                   | 200w 300w 400w 500w                          |
| Light source :            | SMD3030 Lumileds chips                       |
| Luminous efficiency :     | 130 lm/w                                     |
| Beam angle :              | 25°/60°/90°(by different lampshade)          |
| Color temperature:        | 3000K/4000K/5000K/5700K/6500K                |
| CRI:                      | >70 or >80                                   |
| Driver :                  | Meanwell ELG model                           |
| Input :                   | AC85v-277V                                   |
| Housing color available : | Normally Black                               |
| IP rating :               | IP65                                         |
| PF:                       | 0.9                                          |