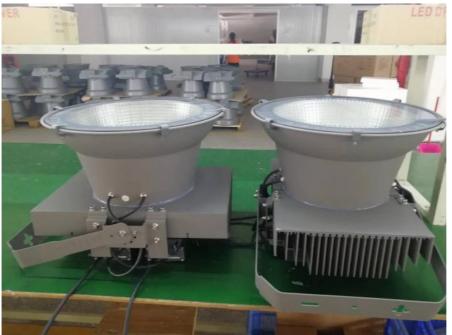

### More Images

#### Led Flood Light 300W 400W Outdoor Spot Lighting Lamp Waterproof IP65 AC85-265V

- Aluminum die casting housing makes cooling faster
  Compact structure and nice outlook
- 3. High quality LED chip is used, with longer life time
- 4. IP65, stainless steel screw adopted
- 3. 50,000hrs lifespan, 5 years warranty
- 4. Vibration and impact resistant
- 5. No mercury allowing for non-hazardous raw materials
- 6. Instant illumination, no flicker, no buzz
- 7. No UV emission