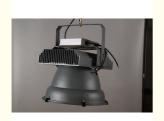

#### Led Flood Light 300W 400W Outdoor Spot Lighting Lamp Waterproof IP65 AC85-265V

- Aluminum die casting housing makes cooling faster
  Compact structure and nice outlook
- 3. High quality LED chip is used, with longer life time
- 4. IP65, stainless steel screw adopted
- 3. 50,000hrs lifespan, 5 years warranty
- 4. Vibration and impact resistant
- 5. No mercury allowing for non-hazardous raw materials
- 6. Instant illumination, no flicker, no buzz
- 7. No UV emission

| Product name :            | High power led flood light tower crane light |
|---------------------------|----------------------------------------------|
| Power :                   | 200w 300w 400w 500w                          |
| Light source :            | SMD3030 Lumileds chips                       |
| Luminous efficiency :     | 130 lm/w                                     |
| Beam angle :              | 25°/60°/90°(by different lampshade)          |
| Color temperature:        | 3000K/4000K/5000K/5700K/6500K                |
| CRI:                      | >70 or >80                                   |
| Driver :                  | Meanwell ELG model                           |
| Input :                   | AC85v-277V                                   |
| Housing color available : | Normally Black                               |
| IP rating :               | IP65                                         |
| PF:                       | 0.9                                          |