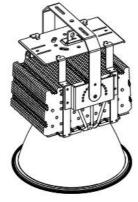

#### Led Flood Light 300W 400W Outdoor Spot Lighting Lamp Waterproof IP65 AC85-265V

- Aluminum die casting housing makes cooling faster
  Compact structure and nice outlook
- 3. High quality LED chip is used, with longer life time
- 4. IP65, stainless steel screw adopted
- 3. 50,000hrs lifespan, 5 years warranty
- 4. Vibration and impact resistant
- 5. No mercury allowing for non-hazardous raw materials
- 6. Instant illumination, no flicker, no buzz
- 7. No UV emission

| Product name :            | High power led flood light tower crane light |
|---------------------------|----------------------------------------------|
| Power :                   | 200w 300w 400w 500w                          |
| Light source :            | SMD3030 Lumileds chips                       |
| Luminous efficiency :     | 130 lm/w                                     |
| Beam angle :              | 25°/60°/90°(by different lampshade)          |
| Color temperature:        | 3000K/4000K/5000K/5700K/6500K                |
| CRI:                      | >70 or >80                                   |
| Driver :                  | Meanwell ELG model                           |
| Input :                   | AC85v-277V                                   |
| Housing color available : | Normally Black                               |
| IP rating :               | IP65                                         |
| PF:                       | 0.9                                          |