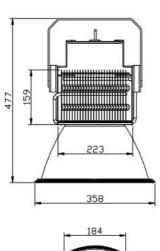

### **Product Specification**

Material: Aluminum AC85-277V Voltage: Meanwell Driver • Driver: • LED: Led Chip PF: 0.95 Warranty: 5 Years

• Highlight: 400W led spot lighting,

300w outdoor spot lighting,

No UV Emission Led Spot Lighting

#### Led Flood Light 300W 400W Outdoor Spot Lighting Lamp Waterproof IP65 AC85-265V

- Aluminum die casting housing makes cooling faster
  Compact structure and nice outlook
- 3. High quality LED chip is used, with longer life time
- 4. IP65, stainless steel screw adopted
- 3. 50,000hrs lifespan, 5 years warranty
- 4. Vibration and impact resistant
- 5. No mercury allowing for non-hazardous raw materials
- 6. Instant illumination, no flicker, no buzz
- 7. No UV emission

| Product name :            | High power led flood light tower crane light |
|---------------------------|----------------------------------------------|
| Power :                   | 200w 300w 400w 500w                          |
| Light source :            | SMD3030 Lumileds chips                       |
| Luminous efficiency :     | 130 lm/w                                     |
| Beam angle :              | 25°/60°/90°(by different lampshade)          |
| Color temperature:        | 3000K/4000K/5000K/5700K/6500K                |
| CRI:                      | >70 or >80                                   |
| Driver :                  | Meanwell ELG model                           |
| Input :                   | AC85v-277V                                   |
| Housing color available : | Normally Black                               |
| IP rating :               | IP65                                         |
| PF:                       | 0.9                                          |