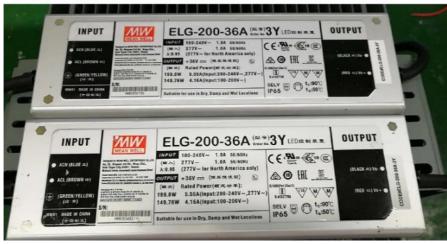

### **Product Specification**

Material: Aluminum AC85-277V Voltage: Meanwell Driver • Driver: • LED: Led Chip PF: 0.95 Warranty: 5 Years

• Highlight: 400W led spot lighting,

300w outdoor spot lighting,

No UV Emission Led Spot Lighting

| Product name :            | High power led flood light tower crane light |
|---------------------------|----------------------------------------------|
| Power :                   | 200w 300w 400w 500w                          |
| Light source :            | SMD3030 Lumileds chips                       |
| Luminous efficiency :     | 130 lm/w                                     |
| Beam angle :              | 25°/60°/90°(by different lampshade)          |
| Color temperature:        | 3000K/4000K/5000K/5700K/6500K                |
| CRI:                      | >70 or >80                                   |
| Driver :                  | Meanwell ELG model                           |
| Input :                   | AC85v-277V                                   |
| Housing color available : | Normally Black                               |
| IP rating :               | IP65                                         |
| PF:                       | 0.9                                          |