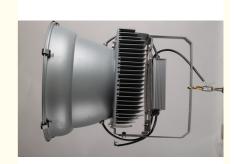

#### Led Flood Light 300W 400W Outdoor Spot Lighting Lamp Waterproof IP65 AC85-265V

- Aluminum die casting housing makes cooling faster
  Compact structure and nice outlook
- 3. High quality LED chip is used, with longer life time
- 4. IP65, stainless steel screw adopted
- 3. 50,000hrs lifespan, 5 years warranty
- 4. Vibration and impact resistant
- 5. No mercury allowing for non-hazardous raw materials
- 6. Instant illumination, no flicker, no buzz
- 7. No UV emission

| Product name :            | High power led flood light tower crane light |
|---------------------------|----------------------------------------------|
| Power :                   | 200w 300w 400w 500w                          |
| Light source :            | SMD3030 Lumileds chips                       |
| Luminous efficiency :     | 130 lm/w                                     |
| Beam angle :              | 25°/60°/90°(by different lampshade)          |
| Color temperature:        | 3000K/4000K/5000K/5700K/6500K                |
| CRI:                      | >70 or >80                                   |
| Driver :                  | Meanwell ELG model                           |
| Input :                   | AC85v-277V                                   |
| Housing color available : | Normally Black                               |
| IP rating :               | IP65                                         |
| PF:                       | 0.9                                          |