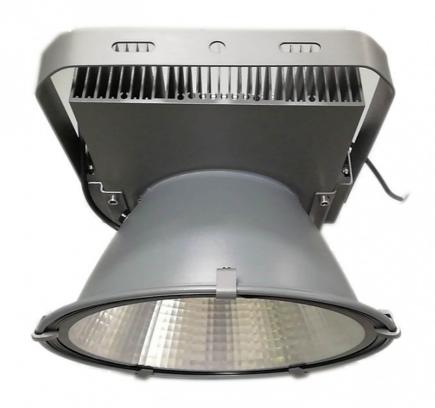

#### Led Flood Light 300W 400W Outdoor Spot Lighting Lamp Waterproof IP65 AC85-265V

- Aluminum die casting housing makes cooling faster
  Compact structure and nice outlook
- 3. High quality LED chip is used, with longer life time
- 4. IP65, stainless steel screw adopted
- 3. 50,000hrs lifespan, 5 years warranty
- 4. Vibration and impact resistant
- 5. No mercury allowing for non-hazardous raw materials
- 6. Instant illumination, no flicker, no buzz
- 7. No UV emission

| Product name :            | High power led flood light tower crane light |
|---------------------------|----------------------------------------------|
| Power :                   | 200w 300w 400w 500w                          |
| Light source :            | SMD3030 Lumileds chips                       |
| Luminous efficiency :     | 130 lm/w                                     |
| Beam angle :              | 25°/60°/90°(by different lampshade)          |
| Color temperature:        | 3000K/4000K/5000K/5700K/6500K                |
| CRI:                      | >70 or >80                                   |
| Driver :                  | Meanwell ELG model                           |
| Input :                   | AC85v-277V                                   |
| Housing color available : | Normally Black                               |
| IP rating :               | IP65                                         |
| PF:                       | 0.9                                          |