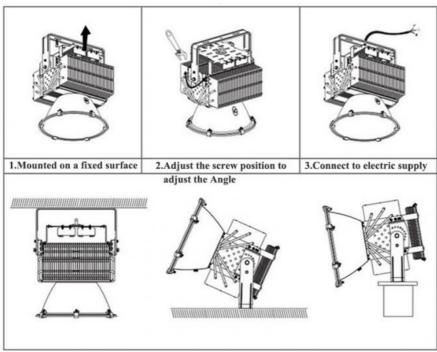

#### 1000w high power led floodlight for stadium lighting, sport filed light, high mast lights

| Product name:        | LED Flood Light                                            |
|----------------------|------------------------------------------------------------|
| Voltage:             | AC85-277V                                                  |
| Wattage:             | 1000w                                                      |
| Luminous effieiency: | 140LM/W                                                    |
| Color Temperatures:  | 3000-6500K                                                 |
| LED Source:          | CREE                                                       |
| PF:                  | >0.95                                                      |
| Beam angle:          | 45/60°/90°                                                 |
| Ra:                  | >80                                                        |
| Application:         | Warehouse/Parking lot/Square/Factory/Super market/mall etc |
| Product size:        | 500*350*120MM                                              |