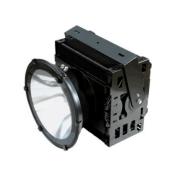

#### 1000w high power led floodlight for stadium lighting, sport filed light, high mast lights

| Product name:        | LED Flood Light                                            |
|----------------------|------------------------------------------------------------|
| Voltage:             | AC85-277V                                                  |
| Wattage:             | 1000w                                                      |
| Luminous effieiency: | 140LM/W                                                    |
| Color Temperatures:  | 3000-6500K                                                 |
| LED Source:          | CREE                                                       |
| PF:                  | >0.95                                                      |
| Beam angle:          | 45/60°/90°                                                 |
| Ra:                  | >80                                                        |
| Application:         | Warehouse/Parking lot/Square/Factory/Super market/mall etc |
| Product size:        | 500*350*120MM                                              |