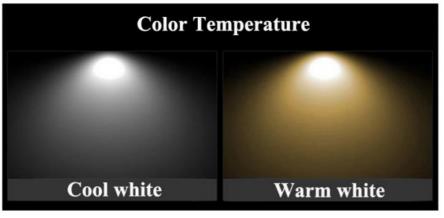

#### 1000w high power led floodlight for stadium lighting, sport filed light, high mast lights

| Product name:        | LED Flood Light                                            |
|----------------------|------------------------------------------------------------|
| Voltage:             | AC85-277V                                                  |
| Wattage:             | 1000w                                                      |
| Luminous effieiency: | 140LM/W                                                    |
| Color Temperatures:  | 3000-6500K                                                 |
| LED Source:          | CREE                                                       |
| PF:                  | >0.95                                                      |
| Beam angle:          | 45/60°/90°                                                 |
| Ra:                  | >80                                                        |
| Application:         | Warehouse/Parking lot/Square/Factory/Super market/mall etc |
| Product size:        | 500*350*120MM                                              |