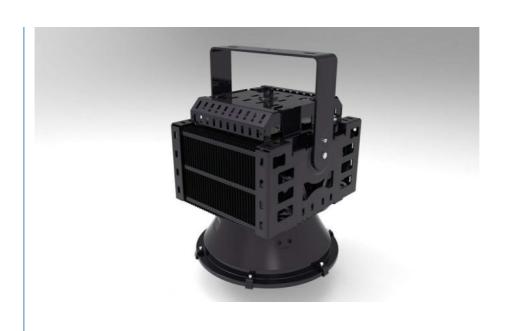

#### 1000w high power led floodlight for stadium lighting, sport filed light, high mast lights

| Product name:        | LED Flood Light                                            |
|----------------------|------------------------------------------------------------|
| Voltage:             | AC85-277V                                                  |
| Wattage:             | 1000w                                                      |
| Luminous effieiency: | 140LM/W                                                    |
| Color Temperatures:  | 3000-6500K                                                 |
| LED Source:          | CREE                                                       |
| PF:                  | >0.95                                                      |
| Beam angle:          | 45/60°/90°                                                 |
| Ra:                  | >80                                                        |
| Application:         | Warehouse/Parking lot/Square/Factory/Super market/mall etc |
| Product size:        | 500*350*120MM                                              |