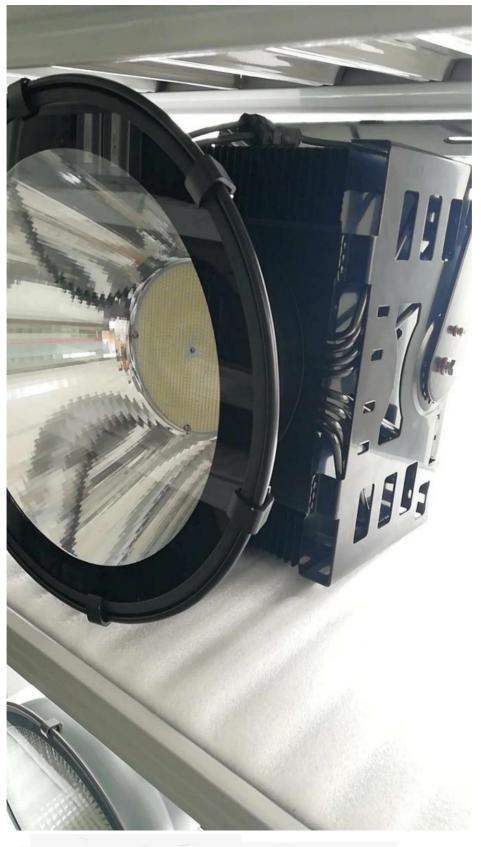

#### 1000w high power led floodlight for stadium lighting, sport filed light, high mast lights

| Product name:        | LED Flood Light                                            |
|----------------------|------------------------------------------------------------|
| Voltage:             | AC85-277V                                                  |
| Wattage:             | 1000w                                                      |
| Luminous effieiency: | 140LM/W                                                    |
| Color Temperatures:  | 3000-6500K                                                 |
| LED Source:          | CREE                                                       |
| PF:                  | >0.95                                                      |
| Beam angle:          | 45/60°/90°                                                 |
| Ra:                  | >80                                                        |
| Application:         | Warehouse/Parking lot/Square/Factory/Super market/mall etc |
| Product size:        | 500*350*120MM                                              |