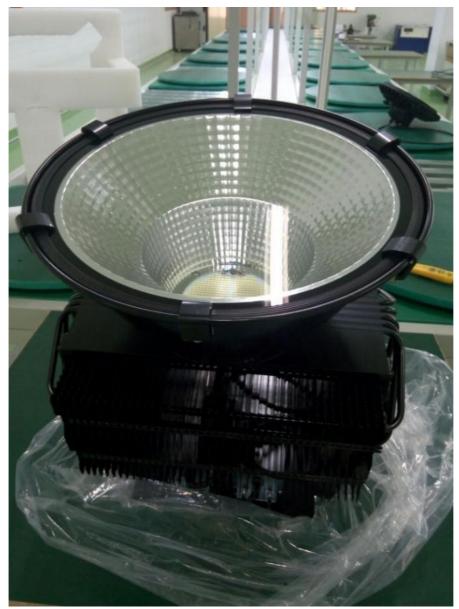

# LED High bay light

- Copper heat pipe
- Bracket angle 216° adjustable
- Respirator waterproof design, eliminating mist, avoiding codensation