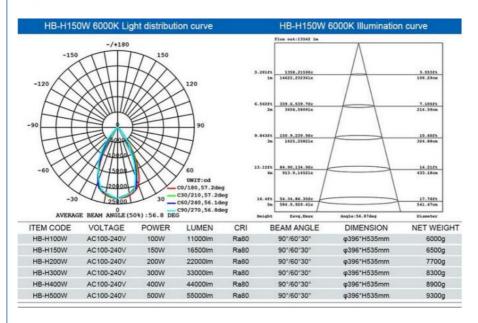

Impact Test: IK08

Electrical: 100-277V, 50/ 60Hz

Operating temperature: -40-60 °C

TM21: L90B10 > 50,000Hours

| Product name :            | High power led flood light tower crane light |
|---------------------------|----------------------------------------------|
| Power :                   | 200w 300w 400w 500w                          |
| Light source :            | SMD3030 Lumileds chips                       |
| Luminous efficiency :     | 130 lm/w                                     |
| Beam angle :              | 25°/60°/90°(by different lampshade)          |
| Color temperature:        | 3000K/4000K/5000K/5700K/6500K                |
| CRI:                      | >70 or >80                                   |
| Driver :                  | Meanwell ELG model                           |
| Input :                   | AC85v-277V                                   |
| Housing color available : | Normally Black                               |
| IP rating :               | IP65                                         |
| PF:                       | 0.9                                          |

#### 500W: