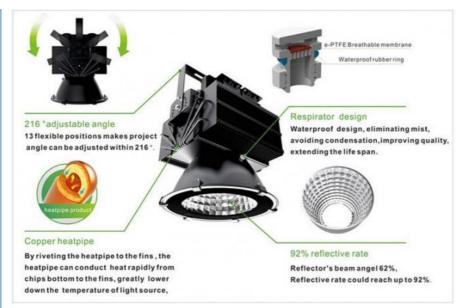

# LED High bay light

- Copper heat pipe
- Bracket angle 216° adjustable
- Respirator waterproof design, eliminating mist, avoiding codensation