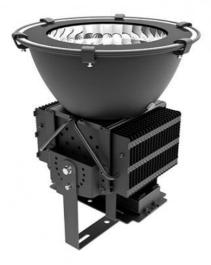

#### 230V 500W led flood light tower crane lights waterproof IP66

130lm/w Flood Light 500W 1000w LED Floodlight stadium lights LED tower crane lights

**Features** 

Housing: Pure Aluminum Copper pipe heat conduction

**LED: CREE 3030** 

CRI: >70 (80& 90 for options)

Power factor: > 0.95

THD <15

**Driver: Meanwell ELG** 

Driver efficiency: >95%

Surge protection: 20KV

Waterproof: IP66

Impact Test: IK08

Electrical: 100-277V, 50/ 60Hz

Operating temperature: -40-60 °C

TM21: L90B10 > 50,000Hours

| Product name :            | High power led flood light tower crane light |
|---------------------------|----------------------------------------------|
| Power :                   | 200w 300w 400w 500w                          |
| Light source :            | SMD3030 Lumileds chips                       |
| Luminous efficiency :     | 130 lm/w                                     |
| Beam angle :              | 25°/60°/90°(by different lampshade)          |
| Color temperature:        | 3000K/4000K/5000K/5700K/6500K                |
| CRI:                      | >70 or >80                                   |
| Driver :                  | Meanwell ELG model                           |
| Input :                   | AC85v-277V                                   |
| Housing color available : | Normally Black                               |
| IP rating :               | IP65                                         |
| PF:                       | 0.9                                          |