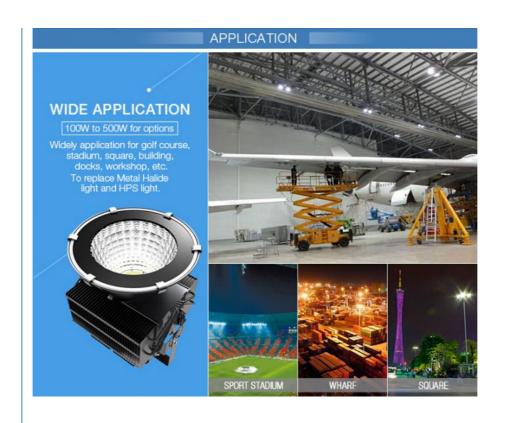

#### 230V 500W led flood light tower crane lights waterproof IP66

130lm/w Flood Light 500W 1000w LED Floodlight stadium lights LED tower crane lights

**Features** 

Housing: Pure Aluminum Copper pipe heat conduction

Impact Test: IK08

Electrical: 100-277V, 50/ 60Hz

Operating temperature: -40-60 °C

TM21: L90B10 > 50,000Hours

| Product name :            | High power led flood light tower crane light |
|---------------------------|----------------------------------------------|
| Power :                   | 200w 300w 400w 500w                          |
| Light source :            | SMD3030 Lumileds chips                       |
| Luminous efficiency :     | 130 lm/w                                     |
| Beam angle :              | 25°/60°/90°(by different lampshade)          |
| Color temperature:        | 3000K/4000K/5000K/5700K/6500K                |
| CRI:                      | >70 or >80                                   |
| Driver :                  | Meanwell ELG model                           |
| Input :                   | AC85v-277V                                   |
| Housing color available : | Normally Black                               |
| IP rating :               | IP65                                         |
| PF:                       | 0.9                                          |