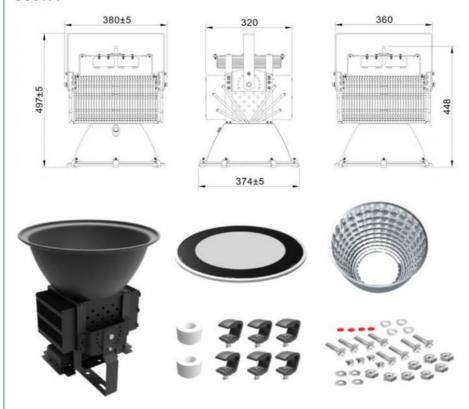

Impact Test: IK08

Electrical: 100-277V, 50/ 60Hz

Operating temperature: -40-60 °C

TM21: L90B10 > 50,000Hours

| Product name :            | High power led flood light tower crane light |
|---------------------------|----------------------------------------------|
| Power :                   | 200w 300w 400w 500w                          |
| Light source :            | SMD3030 Lumileds chips                       |
| Luminous efficiency :     | 130 lm/w                                     |
| Beam angle :              | 25°/60°/90°(by different lampshade)          |
| Color temperature:        | 3000K/4000K/5000K/5700K/6500K                |
| CRI:                      | >70 or >80                                   |
| Driver :                  | Meanwell ELG model                           |
| Input :                   | AC85v-277V                                   |
| Housing color available : | Normally Black                               |
| IP rating :               | IP65                                         |
| PF:                       | 0.9                                          |