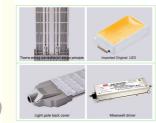

### Advantiges:

- 1. High pure aluminum housing+ 90° beam angle +high brightness cob led chips.
- 2. The housing design completely solved the problem that is the poor heat dissipation of tradtional street light.
- 3. The chip is supplied with 99.99% gold content and the chip holder is made of 100% pure copper, so the life span reaches to 50000 hours. Excellent heat conductivity and stable.
- 4. Super slim die cast aluminum housing, new design led street light, excellent appearance.
- 5. CE, RoHS certification and IP65.
- 6. Professional outdoor power coated, an specialized finished for the outdoor products from Netherlands that the most advantages is anti-corrosion.
- 7. High luminous flux,reach 140LM/W.
- 8. Stable and powerful driver used.
- 9. No UV or IP radiation.