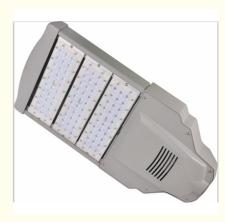

## 220V outdoor module led road lamp waterproof high bright led street light 150W

### Advantiges:

- 1. High pure aluminum housing+ 90° beam angle +high brightness cob led chips.
- 2. The housing design completely solved the problem that is the poor heat dissipation of tradtional street light.
- 3. The chip is supplied with 99.99% gold content and the chip holder is made of 100% pure copper, so the life span reaches to 50000 hours. Excellent heat conductivity and stable.
- 4. Super slim die cast aluminum housing, new design led street light, excellent appearance.
- 5. CE, RoHS certification and IP65.
- 6. Professional outdoor power coated, an specialized finished for the outdoor products from Netherlands that the most advantages is anti-corrosion.
- 7. High luminous flux,reach 140LM/W.
- 8. Stable and powerful driver used.
- 9. No UV or IP radiation.