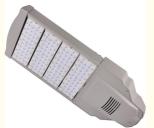

## 220V outdoor module led road lamp waterproof high bright led street light 150W

### Advantiges:

- 1. High pure aluminum housing+ 90° beam angle +high brightness cob led chips.
- 2. The housing design completely solved the problem that is the poor heat dissipation of tradtional street light.
- 3. The chip is supplied with 99.99% gold content and the chip holder is made of 100% pure copper, so the life span reaches to 50000 hours. Excellent heat conductivity and stable.
- 4. Super slim die cast aluminum housing, new design led street light, excellent appearance.
- 5. CE, RoHS certification and IP65.
- 6. Professional outdoor power coated, an specialized finished for the outdoor products from Netherlands that the most advantages is anti-corrosion.
- 7. High luminous flux,reach 140LM/W.
- 8. Stable and powerful driver used.
- 9. No UV or IP radiation.