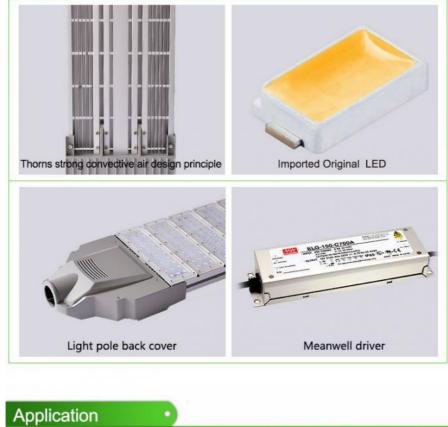

### Advantiges:

- 1. High pure aluminum housing+ 90° beam angle +high brightness cob led chips.
- 2. The housing design completely solved the problem that is the poor heat dissipation of tradtional street light.
- 3. The chip is supplied with 99.99% gold content and the chip holder is made of 100% pure copper, so the life span reaches to 50000 hours. Excellent heat conductivity and stable.
- 4. Super slim die cast aluminum housing, new design led street light, excellent appearance.
- 5. CE, RoHS certification and IP65.
- 6. Professional outdoor power coated, an specialized finished for the outdoor products from Netherlands that the most advantages is anti-corrosion.
- 7. High luminous flux,reach 140LM/W.
- 8. Stable and powerful driver used.
- 9. No UV or IP radiation.

| Input Voltage             | AC85V 265V  |
|---------------------------|-------------|
| Frequency Range           | 50Hz 60Hz   |
| Total Harmonic Distortion | ≤ 10 %      |
| Power Factor              | 0.95        |
| LED chip                  | 3030        |
| Led Luminous Efficiency   | 100 110Lm/W |
| Led Initial Flux          | 5700 6300Lm |
| Lamp Efficiency           | 93 %        |
| Color Temperature         | 2700-6500K  |
| Color Rendering Index     | Ra 80       |
| Warranty                  | 3-5 years   |
| Working Temperature       | -40°C +50°C |
| IP Grade                  | IP65        |
| Working Life-span         | >50000H     |
|                           |             |