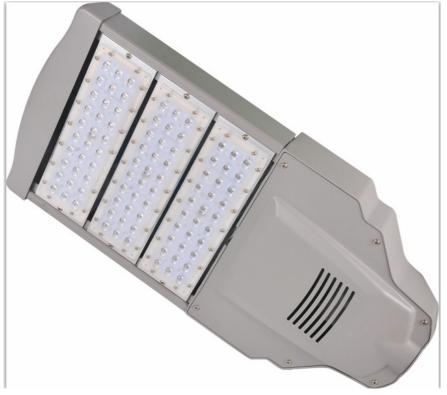

## 220V outdoor module led road lamp waterproof high bright led street light 150W

### Advantiges:

- 1. High pure aluminum housing+ 90° beam angle +high brightness cob led chips.
- 2. The housing design completely solved the problem that is the poor heat dissipation of tradtional street light.
- 3. The chip is supplied with 99.99% gold content and the chip holder is made of 100% pure copper, so the life span reaches to 50000 hours. Excellent heat conductivity and stable.
- 4. Super slim die cast aluminum housing, new design led street light, excellent appearance.
- 5. CE, RoHS certification and IP65.
- 6. Professional outdoor power coated, an specialized finished for the outdoor products from Netherlands that the most advantages is anti-corrosion.
- 7. High luminous flux,reach 140LM/W.
- 8. Stable and powerful driver used.
- 9. No UV or IP radiation.