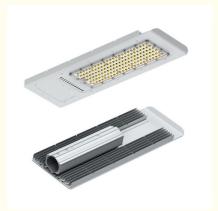

Two specifications of the light pole's back cover, the lamps can be used more widely