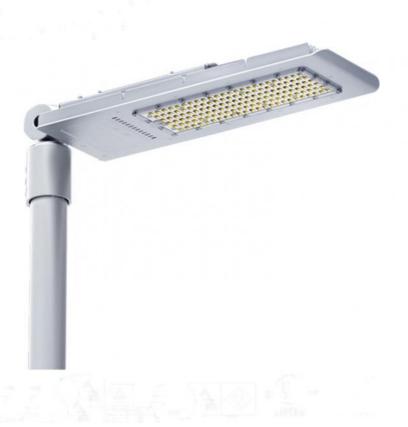

#### 30W 40W 60W LED street light 4000K outdoor waterproof for park, garden, city roadway

| Input Voltage             | AC85V 265V  |
|---------------------------|-------------|
| Frequency Range           | 50Hz 60Hz   |
| Total Harmonic Distortion | ≤ 10 %      |
| Power Factor              | 0.95        |
| LED chip                  | 3030        |
| Led Luminous Efficiency   | 100 110Lm/W |
| Led Initial Flux          | 5700 6300Lm |
| Lamp Efficiency           | 93 %        |
| Color Temperature         | 2700-6500K  |
| Color Rendering Index     | Ra 80       |
| Warranty                  | 3-5 years   |
| Working Temperature       | -40 +50     |
| IP Grade                  | IP65        |
| Working Life-span         | >50000H     |