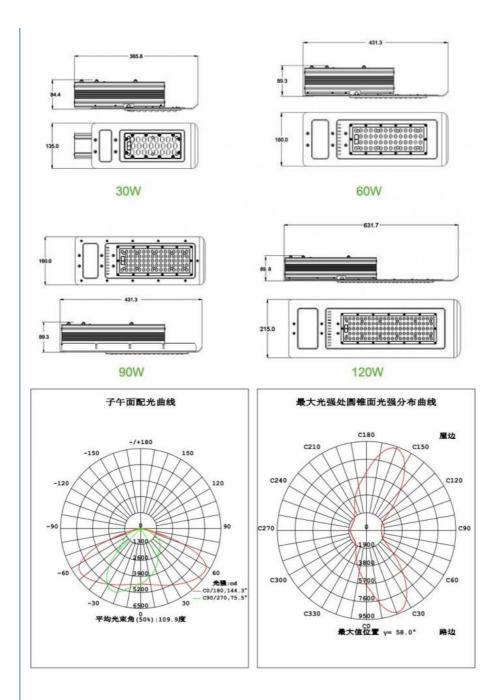

# Prospective design, performance excellencea

(followings are abbreviated drawing, different watts, same functions.)

Protection grade reaches IP67

Anti- Level 17hurricane