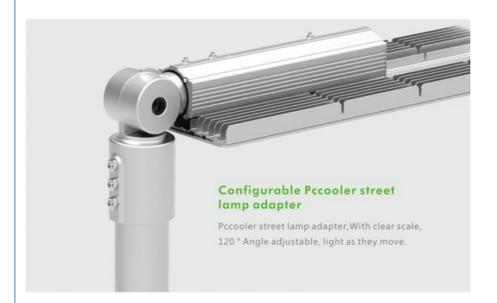

Two specifications of the light pole's back cover, the lamps can be used more widely

# Prospective design, performance excellencea

(followings are abbreviated drawing, different watts, same functions.)

Protection grade reaches IP67

Anti- Level 17hurricane