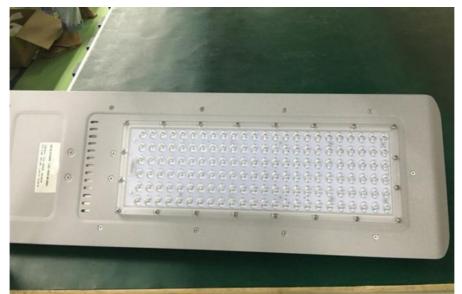

#### 30W 40W 60W LED street light 4000K outdoor waterproof for park, garden, city roadway

| Input Voltage             | AC85V 265V  |
|---------------------------|-------------|
| Frequency Range           | 50Hz 60Hz   |
| Total Harmonic Distortion | ≤ 10 %      |
| Power Factor              | 0.95        |
| LED chip                  | 3030        |
| Led Luminous Efficiency   | 100 110Lm/W |
| Led Initial Flux          | 5700 6300Lm |
| Lamp Efficiency           | 93 %        |
| Color Temperature         | 2700-6500K  |
| Color Rendering Index     | Ra 80       |
| Warranty                  | 3-5 years   |
| Working Temperature       | -40 +50     |
| IP Grade                  | IP65        |
| Working Life-span         | >50000H     |