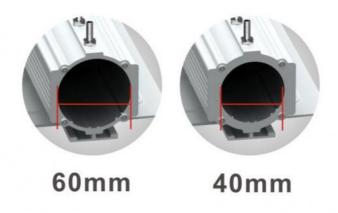

Two specifications of the light pole's back cover, the lamps can be used more widely