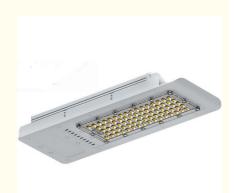

#### 30W 40W 60W LED street light 4000K outdoor waterproof for park, garden, city roadway

| Input Voltage             | AC85V 265V  |
|---------------------------|-------------|
| Frequency Range           | 50Hz 60Hz   |
| Total Harmonic Distortion | ≤ 10 %      |
| Power Factor              | 0.95        |
| LED chip                  | 3030        |
| Led Luminous Efficiency   | 100 110Lm/W |
| Led Initial Flux          | 5700 6300Lm |
| Lamp Efficiency           | 93 %        |
| Color Temperature         | 2700-6500K  |
| Color Rendering Index     | Ra 80       |
| Warranty                  | 3-5 years   |
| Working Temperature       | -40 +50     |
| IP Grade                  | IP65        |
| Working Life-span         | >50000H     |

Save electricity bill. Save 50%-75% electricity cost comparing with sodium street lights

Maintenance-free. Extremely long life reduces re-lamp frequency. Save labor cost to replace lamps with short lifespan. Excellent lens design. Advanced and professional light distribution for street lighting. Great uniformity. High efficiency. Efficiency is up to 100lm/w

Enhanced safety. With a superior optical control, LED road lighting fixtures efficiently generates uniform white light, and will enhanced the safety of street.

Durable housing. Rugged die-cast aluminum, scratch and fade resistant.

Excellent appearance. Tempered Glass. Safe and extremely high light transmittance. Waterproof. IP65.

Eco-Friendly. No lead or mercury.

No Hazardous Emissions. No UV or IR Radiation.

Solid State. Shockproof and vibration proof.