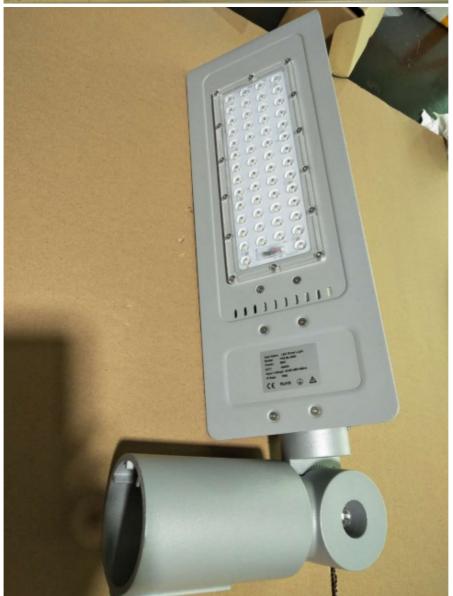

#### 30W 40W 60W LED street light 4000K outdoor waterproof for park, garden, city roadway

| Input Voltage             | AC85V 265V  |
|---------------------------|-------------|
| Frequency Range           | 50Hz 60Hz   |
| Total Harmonic Distortion | ≤ 10 %      |
| Power Factor              | 0.95        |
| LED chip                  | 3030        |
| Led Luminous Efficiency   | 100 110Lm/W |
| Led Initial Flux          | 5700 6300Lm |
| Lamp Efficiency           | 93 %        |
| Color Temperature         | 2700-6500K  |
| Color Rendering Index     | Ra 80       |
| Warranty                  | 3-5 years   |
| Working Temperature       | -40 +50     |
| IP Grade                  | IP65        |
| Working Life-span         | >50000H     |

Two specifications of the light pole's back cover, the lamps can be used more widely