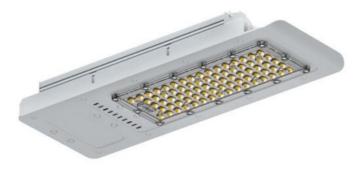

#### 30W 40W 60W LED street light 4000K outdoor waterproof for park, garden, city roadway

| Input Voltage             | AC85V 265V  |
|---------------------------|-------------|
| Frequency Range           | 50Hz 60Hz   |
| Total Harmonic Distortion | ≤ 10 %      |
| Power Factor              | 0.95        |
| LED chip                  | 3030        |
| Led Luminous Efficiency   | 100 110Lm/W |
| Led Initial Flux          | 5700 6300Lm |
| Lamp Efficiency           | 93 %        |
| Color Temperature         | 2700-6500K  |
| Color Rendering Index     | Ra 80       |
| Warranty                  | 3-5 years   |
| Working Temperature       | -40 +50     |
| IP Grade                  | IP65        |
| Working Life-span         | >50000H     |

Save electricity bill. Save 50%-75% electricity cost comparing with sodium street lights

Maintenance-free. Extremely long life reduces re-lamp frequency. Save labor cost to replace lamps with short lifespan. Excellent lens design. Advanced and professional light distribution for street lighting. Great uniformity. High efficiency. Efficiency is up to 100lm/w

Enhanced safety. With a superior optical control, LED road lighting fixtures efficiently generates uniform white light, and will enhanced the safety of street.

Durable housing. Rugged die-cast aluminum, scratch and fade resistant.

Excellent appearance. Tempered Glass. Safe and extremely high light transmittance. Waterproof. IP65.

Eco-Friendly. No lead or mercury.

No Hazardous Emissions. No UV or IR Radiation.

Solid State. Shockproof and vibration proof.