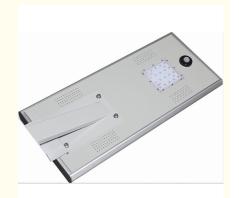

# Village Road 15W 20W IP65 Integrated Solar Street Light

### **Product Specification**

IP65 . Ip Rating: • Input Voltage(v): 12 • Lamp Luminous 150 Efficiency(lm/w):

• Lamp Body Material: Aluminum Alloy Street Lights Solar • Item Type:

· Application: Road/Street/Garden/Highway · Highlight: IP65 Integrated Solar Street Light, 20W Integrated Solar Street Light,

#### Feature:

- 1. LED light, solar panel, lithium battery and controller, all in one compact design.
- 2. No wiring,100% solar powered ,easy to install and ship.
- 3. Built-in infrared sensor, can adjust the light output automatically.
- 4. Rust-proof, dustproof and waterproof IP65.