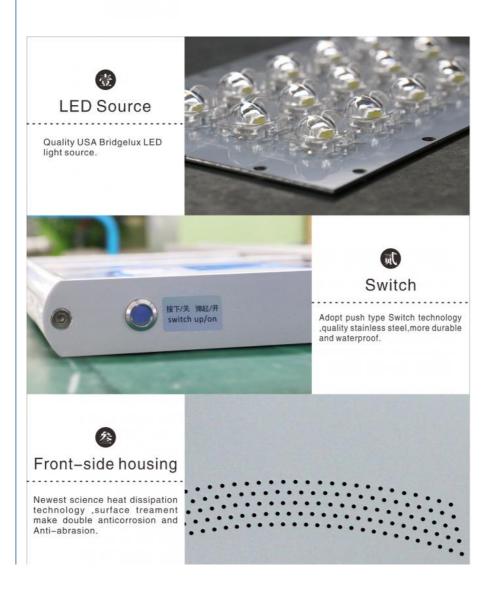

### **Parts**

"A small leak will sink a great ship", quality of parts is the most important factor for the system, we only choose the trustworthy raw material supplier.

#### Feature:

- 1. LED light, solar panel, lithium battery and controller, all in one compact design.
- 2. No wiring,100% solar powered ,easy to install and ship.
- 3. Built-in infrared sensor, can adjust the light output automatically.
- 4. Rust-proof, dustproof and waterproof IP65.