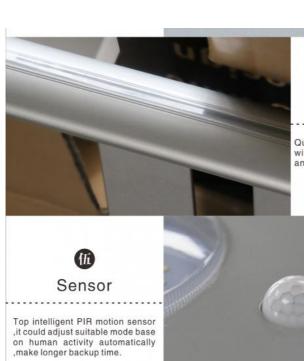

### **Parts**

"A small leak will sink a great ship", quality of parts is the most important factor for the system, we only choose the trustworthy raw material supplier.

#### Feature:

- 1. LED light, solar panel, lithium battery and controller, all in one compact design.
- 2. No wiring,100% solar powered ,easy to install and ship.
- 3. Built-in infrared sensor, can adjust the light output automatically.
- 4. Rust-proof, dustproof and waterproof IP65.