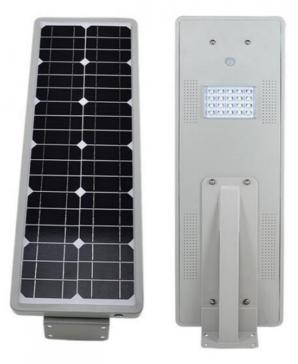

## More Images

### **Product Specification**

IP65 . Ip Rating: • Input Voltage(v): 12 • Lamp Luminous 150 Efficiency(lm/w):

• Lamp Body Material: Aluminum Alloy Street Lights Solar • Item Type:

· Application: Road/Street/Garden/Highway · Highlight: IP65 Integrated Solar Street Light, 20W Integrated Solar Street Light,

Village Road 15W Integrated Street Light