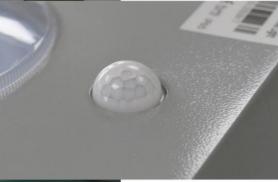

#### Feature:

- 1. LED light, solar panel, lithium battery and controller, all in one compact design.
- 2. No wiring,100% solar powered ,easy to install and ship.
- 3. Built-in infrared sensor, can adjust the light output automatically.
- 4. Rust-proof, dustproof and waterproof IP65.

### **Parts**

"A small leak will sink a great ship", quality of parts is the most important factor for the system, we only choose the trustworthy raw material supplier.