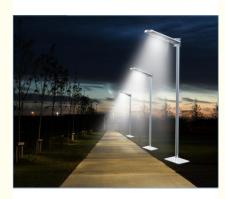

### CE ROHS Certificate 15W 20W integrated solar led street light for village road, cross road farm

This type of solar light is one of the most convenient and versatile solar outdoor lighting products on the market. The IP65 waterproof aluminum alloy material and the integrates solar panel, the replaceable lithium batteries, and the dusk-to-dawn timing controller all into one unit. Installation is as simple as bolting the light on the wall or mounting on the light pole...There is wireless to connect whatsoever! Normally, It takes approximately 9-10 hours of direct sunlight to fully charge, with the panel facing south. And the The solar system converts the suns energy into electricity and stores it to provide up to ten hours of light plus three days worth of backup energy. The professional quality and reliability of this outstanding light makes it suitable for numerous outdoor uses around your home, farm, ranch, swimming pool, deck, building or business location.

Application: Garden, park, residential, farm, building,