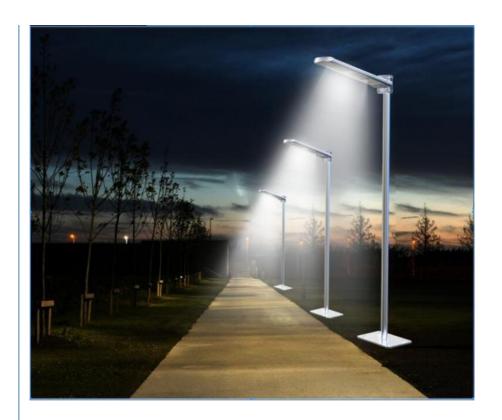

### CE ROHS Certificate 15W 20W integrated solar led street light for village road, cross road farm

This type of solar light is one of the most convenient and versatile solar outdoor lighting products on the market. The IP65 waterproof aluminum alloy material and the integrates solar panel, the replaceable lithium batteries, and the dusk-to-dawn timing controller all into one unit. Installation is as simple as bolting the light on the wall or mounting on the light pole...There is wireless to connect whatsoever! Normally, It takes approximately 9-10 hours of direct sunlight to fully charge, with the panel facing south. And the The solar system converts the suns energy into electricity and stores it to provide up to ten hours of light plus three days worth of backup energy. The professional quality and reliability of this outstanding light makes it suitable for numerous outdoor uses around your home, farm, ranch, swimming pool, deck, building or business location.

Application: Garden, park, residential, farm, building,