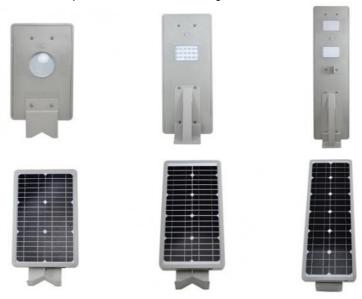

## More Images

### **Product Specification**

IP65 . Ip Rating: • Input Voltage(v): 12 • Lamp Luminous 150 Efficiency(lm/w):

• Lamp Body Material: Aluminum Alloy Street Lights Solar • Item Type:

· Application: Road/Street/Garden/Highway · Highlight: IP65 Integrated Solar Street Light, 20W Integrated Solar Street Light,

Village Road 15W Integrated Street Light