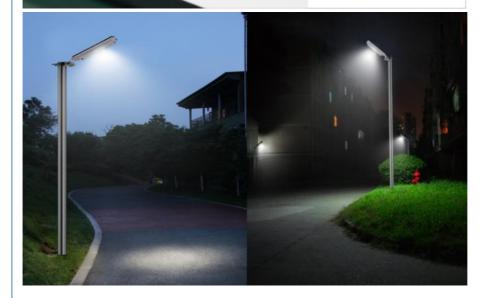

### CE ROHS Certificate 15W 20W integrated solar led street light for village road, cross road farm

This type of solar light is one of the most convenient and versatile solar outdoor lighting products on the market. The IP65 waterproof aluminum alloy material and the integrates solar panel, the replaceable lithium batteries, and the dusk-to-dawn timing controller all into one unit. Installation is as simple as bolting the light on the wall or mounting on the light pole...There is wireless to connect whatsoever! Normally, It takes approximately 9-10 hours of direct sunlight to fully charge, with the panel facing south. And the The solar system converts the suns energy into electricity and stores it to provide up to ten hours of light plus three days worth of backup energy. The professional quality and reliability of this outstanding light makes it suitable for numerous outdoor uses around your home, farm, ranch, swimming pool, deck, building or business location.

Application: Garden, park, residential, farm, building,