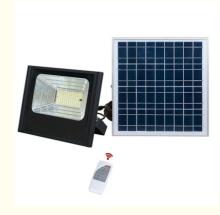

# 25w 40w 60w 100w 50HZ Solar Powered Motion Activated Flood Lights

### **Product Specification**

- Light Type:
- Voltage:
- Protection Level:
- Color Temperature:
- Usage:
- Warranty:
- Highlight:

3.7v

Solar Flood Light

IP65

- 2600K-6500K
  - Outoors Patio Pathway Landscape Garden
  - 2-3years
- 25w Solar Motion Activated Flood Lights, 40w Solar Powered Flood Lights, Solar Powered Motion Activated Flood Lights