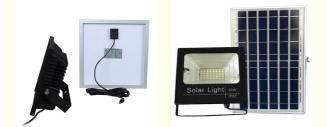

# 25w 40w 60w 100w 50HZ Solar Powered Motion Activated Flood Lights

#### **Basic Information**

- Place of Origin:
- Brand Name:
- CE ROHS Certification:
- Model Number:
- Minimum Order Quantity: 5pcs
- Price: USD15.00-USD18.00

China

Yahua lighting

YHZ-SFL

- · Packaging Details:
- Delivery Time:
- Payment Terms:
- Foam+Carton 5-7days
- D/A, T/T, D/P, Western Union, MoneyGram



### **Product Specification**

- Light Type:
- Voltage:
- Protection Level:
- Color Temperature:
- Usage:
- Warranty:
- Highlight:

3.7v

Solar Flood Light

IP65

- 2600K-6500K
  - Outoors Patio Pathway Landscape Garden
  - 2-3years
- 25w Solar Motion Activated Flood Lights, 40w Solar Powered Flood Lights, Solar Powered Motion Activated Flood Lights



### More Images



# High power ip65 outdoor waterproof 25w 40w 60w 100w solar led flood light

| LED Flood Light Specification: |                      |
|--------------------------------|----------------------|
| Item Name                      | led flood light      |
| Input Voltage                  | AC85V-265V           |
| Frequence Range                | 50-60Hz              |
| Power Factor                   | >0.95                |
| LED Source                     | Brand led chip       |
| LED light Power                | 25W-100W             |
| LED Driver                     | Meanwell driver      |
| Luminous Efficiency            | 100Lm/w              |
| Luminous Flux                  | 2500-10000Lm         |
| Color Rendering Index          | Ra>75                |
| Working Temperature