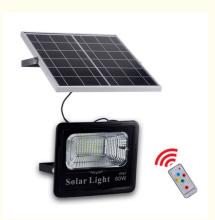

# 25w 40w 60w 100w 50HZ Solar Powered Motion Activated Flood Lights

### **Product Specification**

- Light Type:
- Voltage:
- Protection Level:
- Color Temperature:
- Usage:
- Warranty:
- Highlight:

3.7v

Solar Flood Light

IP65

- 2600K-6500K
  - Outoors Patio Pathway Landscape Garden
  - 2-3years
- 25w Solar Motion Activated Flood Lights, 40w Solar Powered Flood Lights, Solar Powered Motion Activated Flood Lights