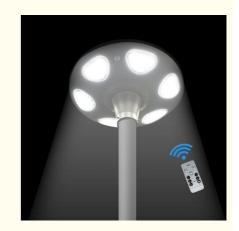

# Round Remote Control Rain Proof Solar LED Street Light

#### New design round type solar garden light, led solar park light waterproof outdoor

#### Integrated led solar garden light advantage:

Remote Control;

Integrated design without cabling;

Rain-proof, rust-proof structure, maintenance free for permanent installation;

Integrates lighting sensor and timing control to save power and lighting performance;