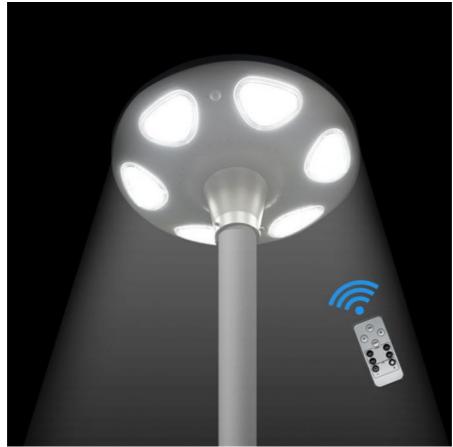

#### New design round type solar garden light, led solar park light waterproof outdoor

#### Integrated led solar garden light advantage:

Remote Control;

Integrated design without cabling;

Rain-proof, rust-proof structure, maintenance free for permanent installation;

Integrates lighting sensor and timing control to save power and lighting performance;