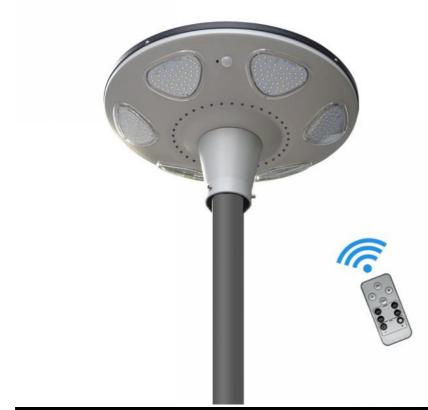

# Round Remote Control Rain Proof Solar LED Street Light

# **Product Specification**

• Item Type: Solar Garden Light

Application: Garden, Garden Lighting, Parking Lot

Lighting, Courtyard

Lamp Body Material: Aluminum AlloyLamp Size: 400mm Diameter

• Lighting Mode: Remote +Timing +Integrates Lighting Sensor

#### Integrated led solar garden light advantage:

Remote Control;

Integrated design without cabling;

Rain-proof, rust-proof structure, maintenance free for permanent installation;

Integrates lighting sensor and timing control to save power and lighting performance;