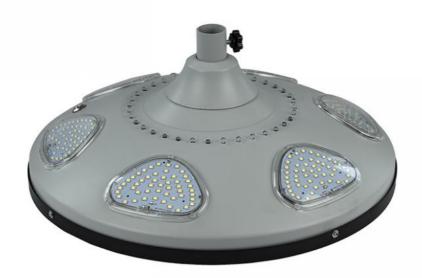

2 meters                                           | 3~5 meters     |
| Material                      | Aluminium alloy +ABS                               |                |
| Lighting time                 | Over 3 nights                                      |                |
| Work temperature              | -25°C to 65°C                                      |                |
| Warranty                      | 5 years                                            |                |
| Solar charging time           | 6-8 hours by bright                                |                |
| Waterproof IP 65              | IP 65                                              |                |
| Lighting mode                 | Remote +Timing +Integrates Lighting Sensor Control |                |









## **INTEGRATED DESIGN** WITHOUT CABLING

#### Solar Panel

Monocrystalline sillicon solar panel Waterproof design package PV efficiency>19%





Shaanxi Yahua Lighting Electric Equipment Co., Ltd.



+86 2981028690



summer@sxyhzm.com



solarledstreet-light.com

No.1 Xinxi Avenue New Industrial Park, Hi-tech Zone, Xi'an, China