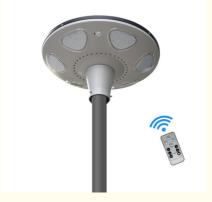

# Round Remote Control Rain Proof Solar LED Street Light

#### New design round type solar garden light, led solar park light waterproof outdoor

#### Integrated led solar garden light advantage:

Remote Control;

Integrated design without cabling;

Rain-proof, rust-proof structure, maintenance free for permanent installation;

Integrates lighting sensor and timing control to save power and lighting performance;