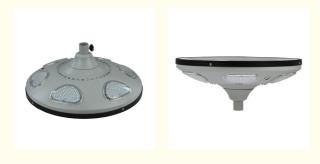

d Remote Control Rain Proof Solar LED Street Light

#### **Basic Information**

• Place of Origin: China

Brand Name: Yahua lighting
Certification: CE ROHS IES
Model Number: YHZ-SPL
Minimum Order Quantity: 1pc

Price: USD69.00-72.00/pc
 Packaging Details: Carton+wooden pallet

• Delivery Time: 5-8Days

Payment Terms:
 D/A, D/P, T/T, Western Union, MoneyGram

Supply Ability: 200pcs



# **Product Specification**

• Item Type: Solar Garden Light

Application: Garden, Garden Lighting, Parking Lot

Lighting, Courtyard

Lamp Body Material: Aluminum AlloyLamp Size: 400mm Diameter

• Lighting Mode: Remote +Timing +Integrates Lighting Sensor

Control

• Warranty: 2 Years

• Highlight: ip65 solar led street light,

dustproof solar street light, Rain Proof Solar LED Street Light



### More Images



### **Product Description**

#### New design round type solar garden light, led solar park light waterproof outdoor

#### Integrated led solar garden light advantage:

Remote Control;

Integrated design without cabling;

Rain-proof, rust-proof structure, maintenance free for permanent installation;

Integrates lighting sensor and timing control to save power and lighting performance;

#### Description of the Solar Garden Light, solar park light

| Item No                       | YHZ-SPL20W                                         | YHZ-SPL30W     |
|-------------------------------|----------------------------------------------------|----------------|
| LED Power                     | 20w 2800Lumens                                     | 30w 4200Lumens |
| LFP Lithium Battery           | 3.