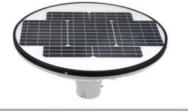

### **Solar Panel**

Monocrystalline sillicon solar panel Waterproof design package PV efficiency>19%