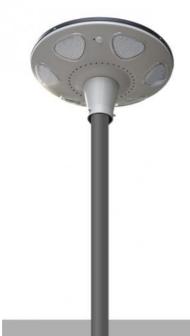

1pc

- Item Type:Application:
- Lamp Body Material:

**Product Specification** 

- Lamp Size:
- Lighting Mode:
- Warranty:
- Highlight:

- Garden, Garden Lighting, Parking Lot Lighting, Courtyard
- Aluminum Alloy
  - 400mm Diameter
    - Remote +Timing +Integrates Lighting Sensor Control

#### **Product Description**

park garden decorative pole light solar led lights for garden ourdoor waterproof

## INTEGRATED DESIGN WITHOUT CABLING