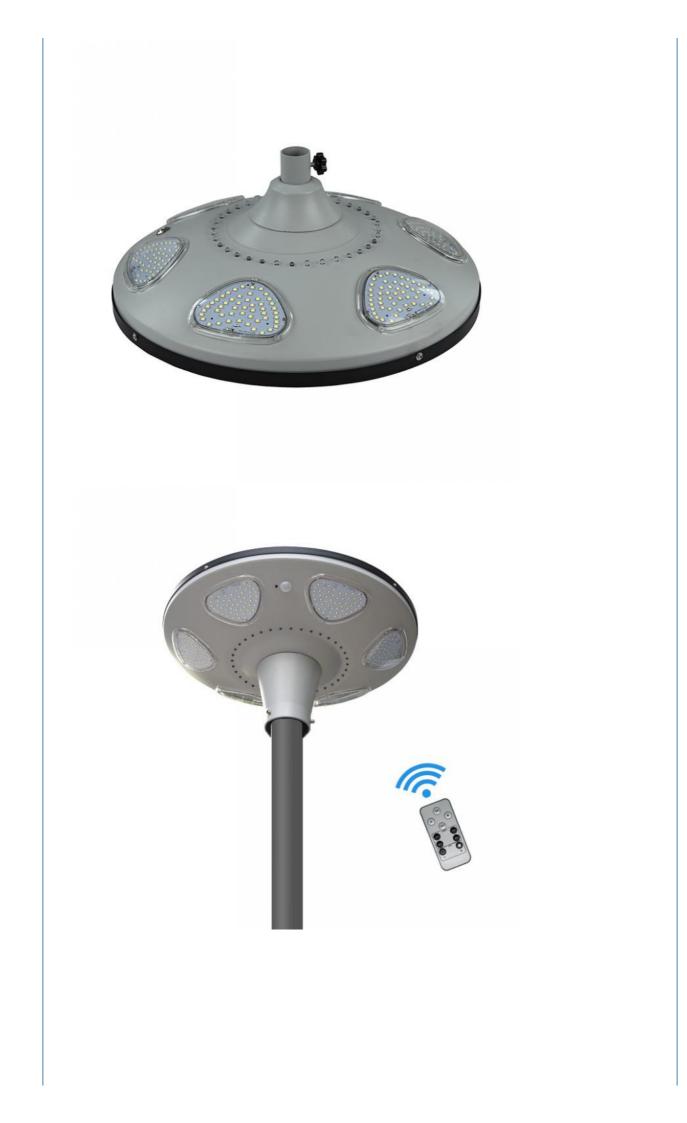

1pc

- Item Type:Application:
- Lamp Body Material:

**Product Specification** 

- Lamp Size:
- Lighting Mode:
- Warranty:
- Highlight:

- Garden, Garden Lighting, Parking Lot Lighting, Courtyard
- Aluminum Alloy
  - 400mm Diameter
    - Remote +Timing +Integrates Lighting Sensor Control

#### Integrated led solar garden light advantage:

with Remote Control;

Integrated design without cabling;

Rain-proof, rust-proof structure, maintenance free for permanent installation;

Integrates lighting sensor and timing control to save power and lighting performance;

## INTEGRATED DESIGN WITHOUT CABLING