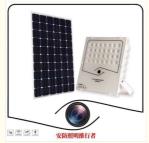

# 217\*179\*45mm 3.7V IP65 Solar Powered Led Flood Light

### **Product Specification**

- Voltage:
- Light Type:
- Protection Level:
- Usage:
- Size:
- Solar Light:
- Highlight:
- Solar Flood Light Security Light IP65 Outoors Patio Pathway Landscape Garden 217\*179\*45mm With Camera IP65 solar powered flood lights,
- 3.7V Outdoor Solar LED Lights, IP65 solar battery motion light

#### **Product Description**

High brightness outdoor IP65 waterproof lighting 150w 200w 300 w solar led flood lamp with CCTV