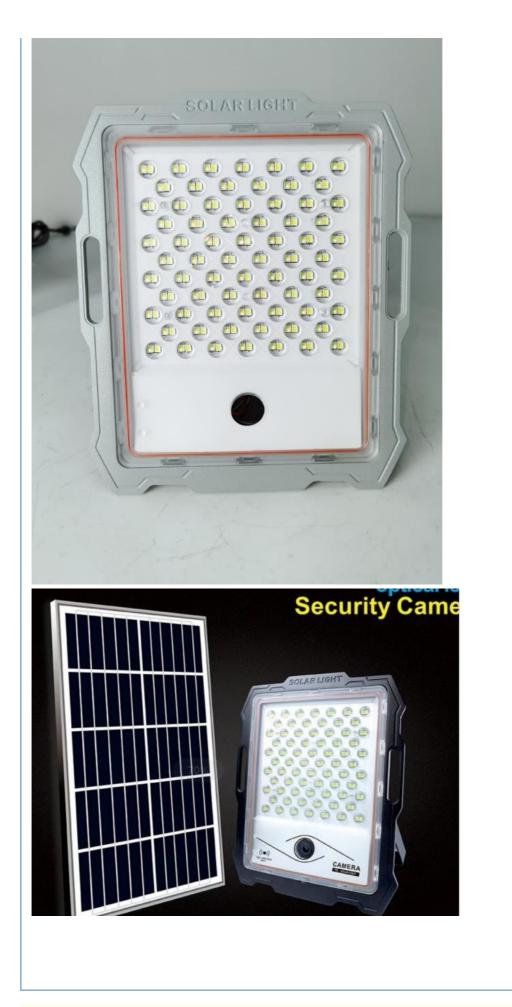

|
| CCT                 | 3000~6000K                                        |
| Lumens              | 150LM/W                                           |
| Working Temperature | -20°C ~ 50°C                                      |
| Housing Material    | Die-casting aluminum                              |
| IP Rating           | IP65                                              |
| Warranty            | 3 years                                           |
| Certificate         | CE, RoHS                                          |
| Application         | Square, Garden, Courtyard, Outwall, Outdoor, etc. |
| Payment terms       | By T.T, PayPal,Western Union, L/C, etc.           |
|                     |                                                   |



**Our Product Introduction** 

L



🔗 Shaanxi Yahua Lighting Electric Equipment Co., Ltd.

€ +86 2981028690 € summer@sxyhzm.com € solarledstreet-light.com

No.1 Xinxi Avenue New Industrial Park, Hi-tech Zone, Xi'an, China