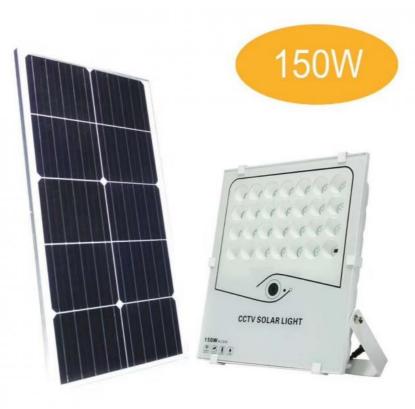

# 217\*179\*45mm 3.7V IP65 Solar Powered Led Flood Light

### **Product Specification**

- Voltage:
- Light Type:
- Protection Level:
- Usage:
- Size:
- Solar Light:
- Highlight:
- Solar Flood Light Security Light IP65 Outoors Patio Pathway Landscape Garden 217\*179\*45mm With Camera IP65 solar powered flood lights,
- 3.7V Outdoor Solar LED Lights, IP65 solar battery motion light

#### **Product Description**

High brightness outdoor IP65 waterproof lighting 150w 200w 300 w solar led flood lamp with CCTV