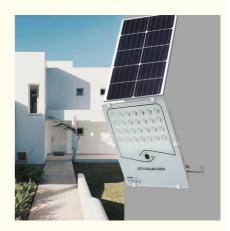

# 217\*179\*45mm 3.7V IP65 Solar Powered Led Flood Light

### **Product Specification**

- Voltage:
- Light Type:
- Protection Level:
- Usage:
- Size:
- Solar Light:
- Highlight:
- Solar Flood Light Security Light IP65 Outoors Patio Pathway Landscape Garden 217\*179\*45mm With Camera IP65 solar powered flood lights,
- 3.7V Outdoor Solar LED Lights, IP65 solar battery motion light

#### **Product Description**

High brightness outdoor IP65 waterproof lighting 150w 200w 300 w solar led flood lamp with CCTV