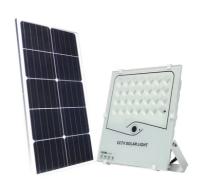

# 217\*179\*45mm 3.7V IP65 Solar Powered Led Flood Light

### **Product Specification**

- Voltage:
- Light Type:
- Protection Level:
- Usage:
- Size:
- Solar Light:
- Highlight:
- Solar Flood Light Security Light IP65 Outoors Patio Pathway Landscape Garden 217\*179\*45mm With Camera IP65 solar powered flood lights,
- 3.7V Outdoor Solar LED Lights, IP65 solar battery motion light

#### **Product Description**

High brightness outdoor IP65 waterproof lighting 150w 200w 300 w solar led flood lamp with CCTV