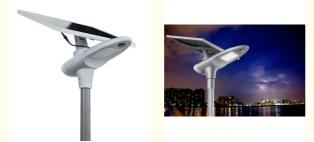

## More Images

### All in two Solar Street Light Features:

- 1. 210\*70° wide lighting angle
- 2. Night sensor + PIR motion sensor+Remote Control
- 3. Top quality solar cells, smaller size but higher efficiency
- 4. Flexible Adjustable angle solar panel, high strength against wind
- 5. Big capacity and deep cycle lithium battery, more durable service life.
- 6. 4 types of working modes optional, time control, light sensor for decoration
- 7. beautiful appearance in integrally molded design, Aluminum alloy case