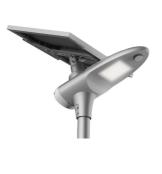

### **Product Description**

60w 7m ip66 solar outdoor light high efficiency led solar street light

### All in two Solar Street Light Features:

- 1. 210\*70° wide lighting angle
- 2. Night sensor + PIR motion sensor+Remote Control
- 3. Top quality solar cells, smaller size but higher efficiency
- 4. Flexible Adjustable angle solar panel, high strength against wind
- 5. Big capacity and deep cycle lithium battery, more durable service life.
- 6. 4 types of working modes optional, time control, light sensor for decoration
- 7. beautiful appearance in integrally molded design, Aluminum alloy case