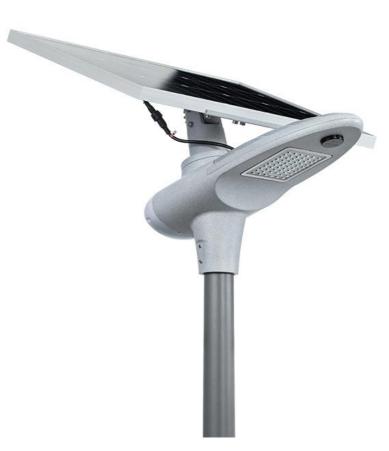

## More Images

### All in two Solar Street Light Features:

- 1. 210\*70° wide lighting angle
- 2. Night sensor + PIR motion sensor+Remote Control
- 3. Top quality solar cells, smaller size but higher efficiency
- 4. Flexible Adjustable angle solar panel, high strength against wind
- 5. Big capacity and deep cycle lithium battery, more durable service life.
- 6. 4 types of working modes optional, time control, light sensor for decoration
- 7. beautiful appearance in integrally molded design, Aluminum alloy case