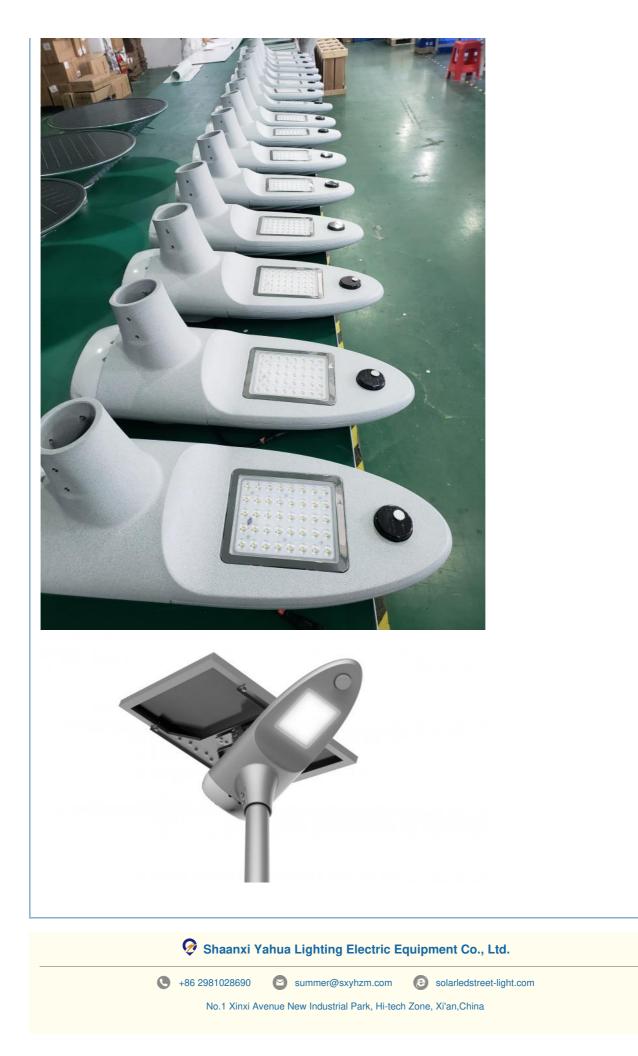

## More Images

### **Product Description**

60w 7m ip66 solar outdoor light high efficiency led solar street light

### All in two Solar Street Light Features:

- 1. 210\*70° wide lighting angle
- 2. Night sensor + PIR motion sensor+Remote Control
- 3. Top quality solar cells, smaller size but higher efficiency
- 4. Flexible Adjustable angle solar panel, high strength against wind
- 5. Big capacity and deep cycle lithium battery, more durable service life.
- 6. 4 types of working modes optional, time control, light sensor for decoration
- 7. beautiful appearance in integrally molded design, Aluminum alloy case