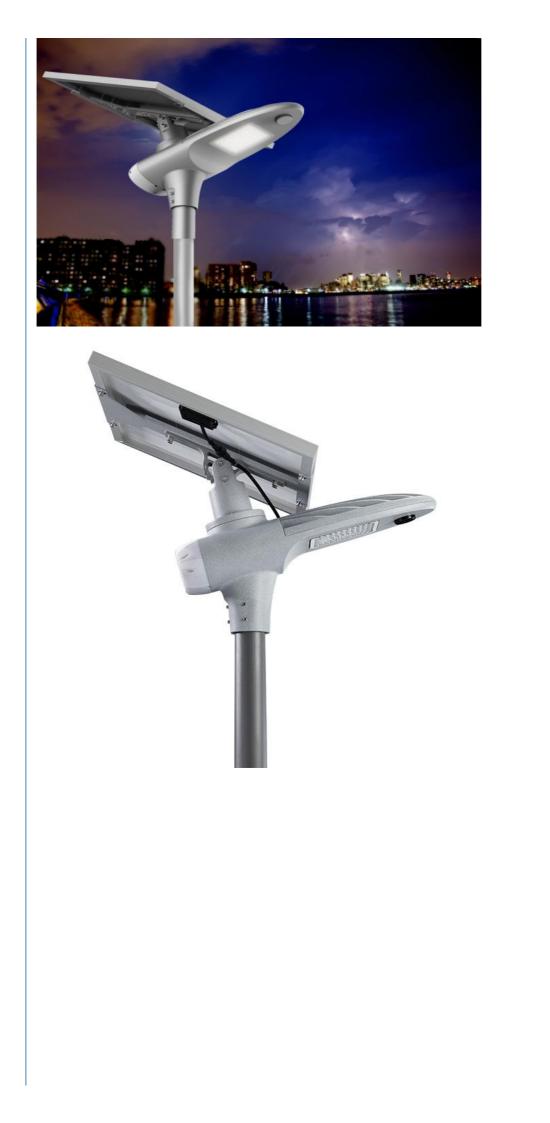

## More Images

### All in two Solar Street Light Features:

- 1. 210\*70° wide lighting angle
- 2. Night sensor + PIR motion sensor+Remote Control
- 3. Top quality solar cells, smaller size but higher efficiency
- 4. Flexible Adjustable angle solar panel, high strength against wind
- 5. Big capacity and deep cycle lithium battery, more durable service life.
- 6. 4 types of working modes optional, time control, light sensor for decoration
- 7. beautiful appearance in integrally molded design, Aluminum alloy case