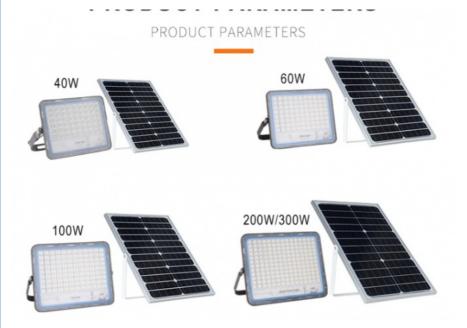

#### SMD Outdoor Waterproof IP65 200W solar led flood light with remote control

| Item No      | Solar Panel | Lithium Battery | Solar Panel Size | Lamp Size    |
|--------------|-------------|-----------------|------------------|--------------|
| YHZ-SFL-25W  | 6W          | 3.2V 5000MA     | 180*160*60mm     | 265*175*18mm |
| YHZ-SFL-40W  | 10W         | 3.2V 10000MA    | 180*160*60mm     | 335*250*18mm |
| YHZ-SFL-60W  | 15W         | 3.2V 15000MA    | 245*225*82mm     | 420*370*18mm |
| YHZ-SFL-100W | 18W         | 3.2V 20000MA    | 290*260*95mm     | 420*370*18mm |
| YHZ-SFL-150W | 25W         | 6.4V 15000MA    | 290*260*95mm     | 510*340*25mm |
| YHZ-SFL-200W | 40W         | 6.4V 25000MA    | 365*295*95mm     | 670*425*30m  |