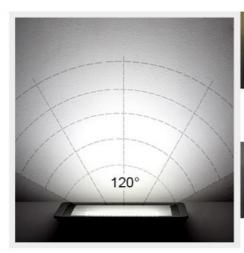

#### **Led Flood Light Fatures:**

- 1. LED, High capacity Lithium battery, all in one controller.
- 2. Using Solar resources as power supply, which is a good resources is being endlessly proceed.
- 3. High capacity lithium battery: high power, long using time, weight, green resources, won't produce any harm
- 4. Using LED lighting, with no diffusive effect, with high luminous efficiency, coupled with unique two optical design, can be irradiated to a wider area, once again, improve the light efficiency, has achieved energy-saving purposes.
- 5. Aluminum housing, Anti-corrosion, can be adjusted to any circumstances.

#### **BRIGHT LIGHT**

Large angle beam

Warm white(2700~3200K)

White light(6000~6500K)

Dusk to Dawn,
Sunlight charging

Lights up every night
Lighting all night