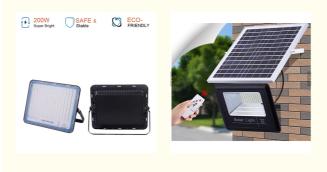

#### **Product Specification**

• Light Type: 200W Solar Led Flood Light

• Voltage: 3.7v

• Color Temperature: 3000K-6500K

• Usage: Outoors Patio Pathway Landscape Garden

• Working Time: 12 Hours Per Night

• Warranty: 2 Years

#### **BRIGHT LIGHT**

Large angle beam

Warm white(2700~3200K)

White light(6000~6500K)

Dusk to Dawn,
Sunlight charging

Lights up every night
Lighting all night

### WHY CHOOSE US?

SOLAR ENERGY PROJECT LAMP