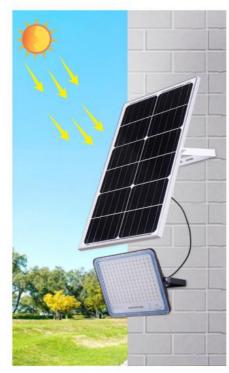

#### **BRIGHT LIGHT**

Large angle beam

Warm white(2700~3200K)

White light(6000~6500K)

Dusk to Dawn,
Sunlight charging

Lights up every night
Lighting all night

# Smart Solar flood light

**APPLICABLE PLACE** 

SOLAR ENERGY PROJEC LAMP