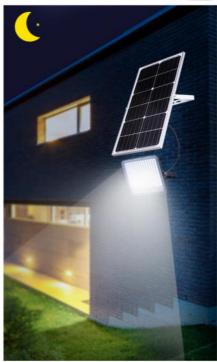

#### **BRIGHT LIGHT**

Large angle beam

Warm white(2700~3200K)

White light(6000~6500K)

Dusk to Dawn,
Sunlight charging

Lights up every night
Lighting all night

# Smart Solar flood light

**APPLICABLE PLACE** 

SOLAR ENERGY PROJEC LAMP