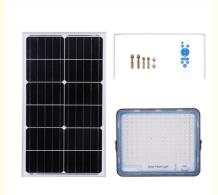

#### More Images

#### SMD Outdoor Waterproof IP65 200W solar led flood light with remote control

| Item No      | Solar Panel | Lithium Battery | Solar Panel Size | Lamp Size    |
|--------------|-------------|-----------------|------------------|--------------|
| YHZ-SFL-25W  | 6W          | 3.2V 5000MA     | 180*160*60mm     | 265*175*18mm |
| YHZ-SFL-40W  | 10W         | 3.2V 10000MA    | 180*160*60mm     | 335*250*18mm |
| YHZ-SFL-60W  | 15W         | 3.2V 15000MA    | 245*225*82mm     | 420*370*18mm |
| YHZ-SFL-100W | 18W         | 3.2V 20000MA    | 290*260*95mm     | 420*370*18mm |
| YHZ-SFL-150W | 25W         | 6.4V 15000MA    | 290*260*95mm     | 510*340*25mm |
| YHZ-SFL-200W | 40W         | 6.4V 25000MA    | 365*295*95mm     | 670*425*30m  |