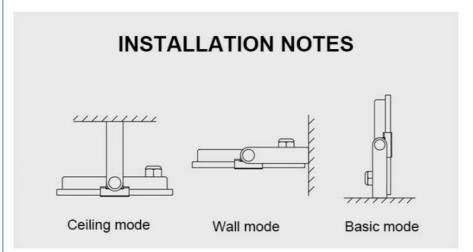

Z-SFL-200W | 40W         | 6.4V 25000MA    | 365*295*95mm     | 670*425*30m  |

#### **Led Flood Light Fatures:**

- 1. LED, High capacity Lithium battery, all in one controller.
- 2. Using Solar resources as power supply, which is a good resources is being endlessly proceed.
- 3. High capacity lithium battery: high power, long using time, weight, green resources, won't produce any harm
- 4. Using LED lighting, with no diffusive effect, with high luminous efficiency, coupled with unique two optical design, can be irradiated to a wider area, once again, improve the light efficiency, has achieved energy-saving purposes.
- 5. Aluminum housing, Anti-corrosion, can be adjusted to any circumstances.

#### **BRIGHT LIGHT**

Large angle beam





Warm white(2700~3200K)



White light(6000~6500K)





Dusk to Dawn,
Sunlight charging

Lights up every night
Lighting all night







# Smart Solar flood light





**APPLICABLE PLACE** 

SOLAR ENERGY PROJEC LAMP



### WHY CHOOSE US?

SOLAR ENERGY PROJECT LAMP

## **IP65 WATERPROOF**

SOLAR ENERGY PROJECT LAMP



Shaanxi Yahua Lighting Electric Equipment Co., Ltd.



+86 2981028690



summer@sxyhzm.com



solarledstreet-light.com