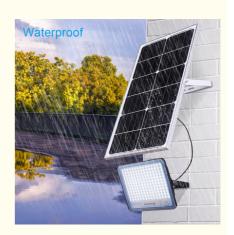

# SMD IP65 200W Solar Powered Motion Flood Lights Outdoor

#### SMD Outdoor Waterproof IP65 200W solar led flood light with remote control

| Item No      | Solar Panel | Lithium Battery | Solar Panel Size | Lamp Size    |
|--------------|-------------|-----------------|------------------|--------------|
| YHZ-SFL-25W  | 6W          | 3.2V 5000MA     | 180*160*60mm     | 265*175*18mm |
| YHZ-SFL-40W  | 10W         | 3.2V 10000MA    | 180*160*60mm     | 335*250*18mm |
| YHZ-SFL-60W  | 15W         | 3.2V 15000MA    | 245*225*82mm     | 420*370*18mm |
| YHZ-SFL-100W | 18W         | 3.2V 20000MA    | 290*260*95mm     | 420*370*18mm |
| YHZ-SFL-150W | 25W         | 6.4V 15000MA    | 290*260*95mm     | 510*340*25mm |
| YHZ-SFL-200W | 40W         | 6.4V 25000MA    | 365*295*95mm     | 670*425*30m  |

## **IP65 WATERPROOF**

SOLAR ENERGY PROJECT LAMP

Shaanxi Yahua Lighting Electric Equipment Co., Ltd.

+86 2981028690

summer@sxyhzm.com

solarledstreet-light.com