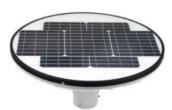

#### Solar Panel

Monocrystalline sillicon solar panel Waterproof design package PV efficiency>19%