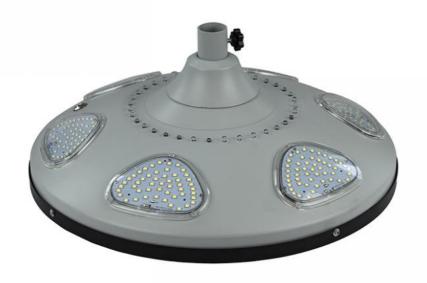

## **Product Specification**

• Item Type: Solar Garden Light

Application: Garden, Garden Lighting, Parking Lot

Lighting, Courtyard

Lamp Body Material: Aluminum AlloyLamp Size: 400mm Diameter

• Lighting Mode: Remote +Timing +Integrates Lighting Sensor

#### Description of the Solar Garden Light, solar park light

| Item No                       | YHZ-SPL20W                                         | YHZ-SPL30W     |
|-------------------------------|----------------------------------------------------|----------------|
| LED Power                     | 20w 2800Lumens                                     | 30w 4200Lumens |
| LFP Lithium Battery           | 3.2V15AH                                           | 3.2V24AH       |
| Solar Panel                   | 20W                                                | 30W            |
| Size                          | 400mm Diameter                                     | 520mm Diameter |
| Retractable mobile light pole | 2 meters                                           | 3~5 meters     |
| Material                      | Aluminium alloy +ABS                               |                |
| Lighting time                 | Over 3 nights                                      |                |
| Work temperature              | -25°C to 65°C                                      |                |
| Warranty                      | 5 years                                            |                |
| Solar charging time           | 6-8 hours by bright                                |                |
| Waterproof IP 65              | IP 65                                              |                |
| Lighting mode                 | Remote +Timing +Integrates Lighting Sensor Control |                |