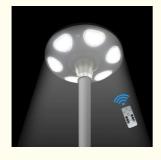

## **Product Description**

long working time round Aluminum alloy ip65 integrated solar garden light 20W 30W

Integrated led solar garden light advantage:

Remote Control;

Integrated design without cabling;

Rain-proof, rust-proof structure, maintenance free for permanent installation;

Integrates lighting sensor and timing control to save power and lighting performance;