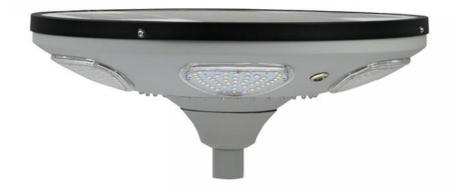

## **Product Specification**

• Item Type: Solar Garden Light

Application: Garden, Garden Lighting, Parking Lot

Lighting, Courtyard

Lamp Body Material: Aluminum AlloyLamp Size: 400mm Diameter

• Lighting Mode: Remote +Timing +Integrates Lighting Sensor

#### Description of the Solar Garden Light, solar park light

| Item No                       | YHZ-SPL20W                                         | YHZ-SPL30W     |
|-------------------------------|----------------------------------------------------|----------------|
| LED Power                     | 20w 2800Lumens                                     | 30w 4200Lumens |
| LFP Lithium Battery           | 3.2V15AH                                           | 3.2V24AH       |
| Solar Panel                   | 20W                                                | 30W            |
| Size                          | 400mm Diameter                                     | 520mm Diameter |
| Retractable mobile light pole | 2 meters                                           | 3~5 meters     |
| Material                      | Aluminium alloy +ABS                               |                |
| Lighting time                 | Over 3 nights                                      |                |
| Work temperature              | -25°C to 65°C                                      |                |
| Warranty                      | 5 years                                            |                |
| Solar charging time           | 6-8 hours by bright                                |                |
| Waterproof IP 65              | IP 65                                              |                |
| Lighting mode                 | Remote +Timing +Integrates Lighting Sensor Control |                |

#### Solar Panel

Monocrystalline sillicon solar panel Waterproof design package PV efficiency>19%