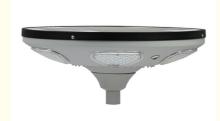

## **Product Specification**

• Item Type: Solar Garden Light

Application: Garden, Garden Lighting, Parking Lot

Lighting, Courtyard

Lamp Body Material: Aluminum AlloyLamp Size: 400mm Diameter

• Lighting Mode: Remote +Timing +Integrates Lighting Sensor

#### Description of the Solar Garden Light, solar park light

| Item No                       | YHZ-SPL20W                                         | YHZ-SPL30W     |
|-------------------------------|----------------------------------------------------|----------------|
| LED Power                     | 20w 2800Lumens                                     | 30w 4200Lumens |
| LFP Lithium Battery           | 3.2V15AH                                           | 3.2V24AH       |
| Solar Panel                   | 20W                                                | 30W            |
| Size                          | 400mm Diameter                                     | 520mm Diameter |
| Retractable mobile light pole | 2 meters                                           | 3~5 meters     |
| Material                      | Aluminium alloy +ABS                               |                |
| Lighting time                 | Over 3 nights                                      |                |
| Work temperature              | -25°C to 65°C                                      |                |
| Warranty                      | 5 years                                            |                |
| Solar charging time           | 6-8 hours by bright                                |                |
| Waterproof IP 65              | IP 65                                              |                |
| Lighting mode                 | Remote +Timing +Integrates Lighting Sensor Control |                |