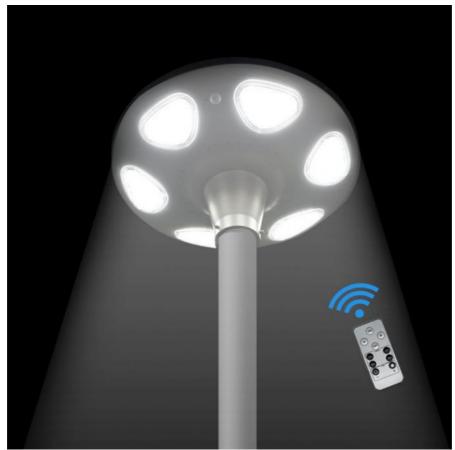

## **Product Description**

long working time round Aluminum alloy ip65 integrated solar garden light 20W 30W

Integrated led solar garden light advantage:

Remote Control;

Integrated design without cabling;

Rain-proof, rust-proof structure, maintenance free for permanent installation;

Integrates lighting sensor and timing control to save power and lighting performance;