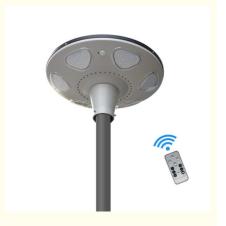

## **Product Specification**

• Item Type: Solar Garden Light

Application: Garden, Garden Lighting, Parking Lot

Lighting, Courtyard

Lamp Body Material: Aluminum AlloyLamp Size: 400mm Diameter

• Lighting Mode: Remote +Timing +Integrates Lighting Sensor

## **Product Description**

long working time round Aluminum alloy ip65 integrated solar garden light 20W 30W

Integrated led solar garden light advantage:

Remote Control;

Integrated design without cabling;

#### Description of the Solar Garden Light, solar park light

| Item No                       | YHZ-SPL20W                                         | YHZ-SPL30W     |
|-------------------------------|----------------------------------------------------|----------------|
| LED Power                     | 20w 2800Lumens                                     | 30w 4200Lumens |
| LFP Lithium Battery           | 3.2V15AH                                           | 3.2V24AH       |
| Solar Panel                   | 20W                                                | 30W            |
| Size                          | 400mm Diameter                                     | 520mm Diameter |
| Retractable mobile light pole | 2 meters                                           | 3~5 meters     |
| Material                      | Aluminium alloy +ABS                               |                |
| Lighting time                 | Over 3 nights                                      |                |
| Work temperature              | -25°C to 65°C                                      |                |
| Warranty                      | 5 years                                            |                |
| Solar charging time           | 6-8 hours by bright                                |                |
| Waterproof IP 65              | IP 65                                              |                |
| Lighting mode                 | Remote +Timing +Integrates Lighting Sensor Control |                |