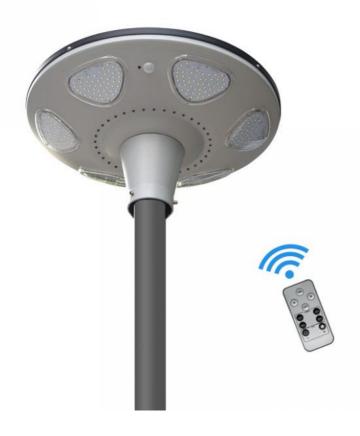

## **Product Description**

long working time round Aluminum alloy ip65 integrated solar garden light 20W 30W

Integrated led solar garden light advantage:

Remote Control;

Integrated design without cabling;

Rain-proof, rust-proof structure, maintenance free for permanent installation;

Integrates lighting sensor and timing control to save power and lighting performance;