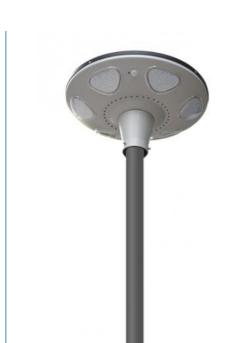

# Long Lighting 20W 30W Ip65 Integrated Led Solar Street Light

## **Product Specification**

• Item Type: Solar Garden Light

Application: Garden, Garden Lighting, Parking Lot

Lighting, Courtyard

Lamp Body Material: Aluminum AlloyLamp Size: 400mm Diameter

• Lighting Mode: Remote +Timing +Integrates Lighting Sensor

## **Product Description**

long working time round Aluminum alloy ip65 integrated solar garden light 20W 30W

Integrated led solar garden light advantage:

Remote Control;

Integrated design without cabling;

# **INTEGRATED DESIGN** WITHOUT CABLING