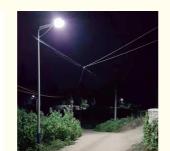

### More Images

When people or vehicle pass by, the sensor will detect the motion and light will lighten up to 100% efficiency. The brightness of the light will be reduced gradually to 30% after the people and vehicle pass away.