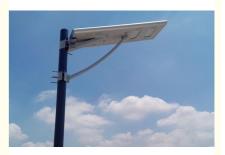

den 160Lm/W 40W Integrated Solar Led Street Light

## **Basic Information**

- Place of Origin:
- Brand Name:
- Certification:
- Model Number:
- Minimum Order Quantity:
- Price:
- Packaging Details:
- Delivery Time:
- Payment Terms: D/A, D/P, T/T, Western Union, L/C
- Supply Ability:



#### **Product Specification**

- Input Voltage(v):
- Lamp Luminous Efficiency(lm/w):
- Item Type:
- Working Temperature():
- Application:
- Battery:
- Highlight:

### DC12/24V

China

1pc

Yahua Lighting

CE ROHS IES

YHZ-SSL40W

Foam+carton

5-8 Days

USD110-126.00/PC

5000PCS per month

160

- Solar Street Lights
- : -20 60
  - ROAD, square, garden, Road/Street/Garden/Hi
- Lithium Battery Inbuilt
  - 160lm/W Solar Street Light, Garden Led Integrated Solar Street Light, 40w all in one solar street light



### More Images





#### **Product Description**

#### 160Lm/w high efficiency 40W integrated solar street light outdoor waterproof

#### Main Features:

- 1. 120° wide lighting angle
- 2. Support 5-7 nights after full charging.
- 3. Easy to install and Auto on/off/sensor.
- 4. Elegant Integrated Design, Aluminum alloy case
- 5. Night sensor + Microwave motion sensor+Remote Control
- 6. 3030 Bridgelux High Efficincy LED Chip, 160LM/W, Aluminium alloy 3 years and 5 years Warranty for choose.

| Light source      | 20W                                         | 30W                                         | 40W                                         |
|-------------------|---------------------------------------------|---------------------------------------------|---------------------------