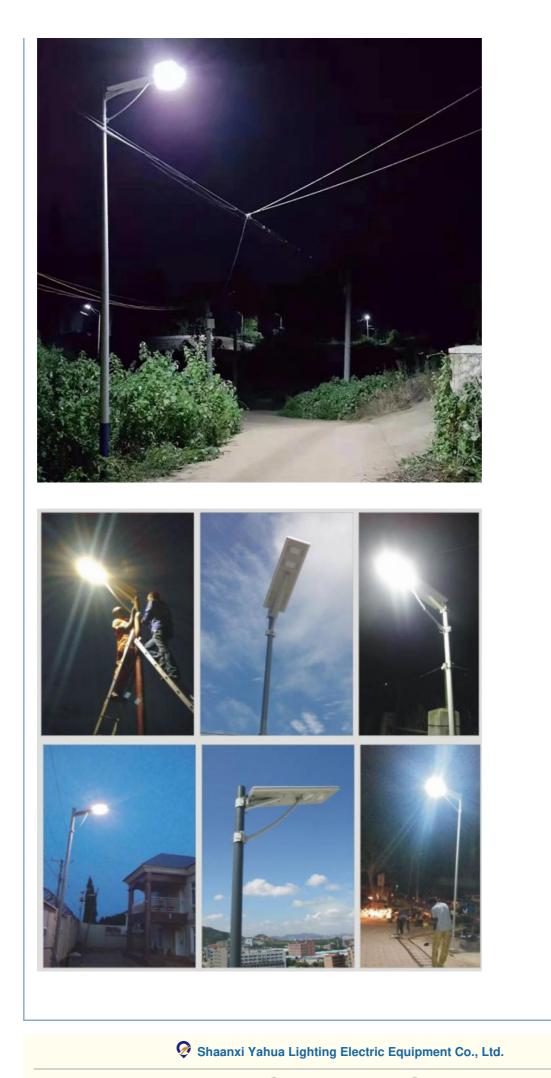

| -40~+60                                     | -40~+60                                     |
| Beam angle        | 120°                                        | 120°                                        | 120°                                        |
| Certificate       | CE ROHS                                     | CE ROHS                                     | CE ROHS                                     |
| Warranty          | 3 Years                                     | 3 Years                                     | 3 Years                                     |





When people or vehicle pass by, the sensor will detect the motion and light will lighten up to 100% efficiency. The brightness of the light will be reduced gradually to 30% after the people and vehicle pass away.





No.1 Xinxi Avenue New Industrial Park, Hi-tech Zone, Xi'an, China