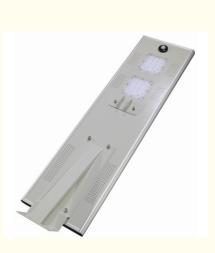

#### 160Lm/w high efficiency 40W integrated solar street light outdoor waterproof

#### Main Features:

- 1. 120° wide lighting angle
- 2. Support 5-7 nights after full charging.
- 3. Easy to install and Auto on/off/sensor.
- 4. Elegant Integrated Design, Aluminum alloy case
- 5. Night sensor + Microwave motion sensor+Remote Control
- 6. 3030 Bridgelux High Efficincy LED Chip, 160LM/W, Aluminium alloy 3 years and 5 years Warranty for choose.