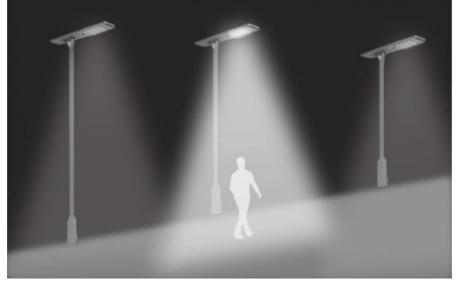

When people or vehicle pass by, the sensor will detect the motion and light will lighten up to 100% efficiency. The brightness of the light will be reduced gradually to 30% after the people and vehicle pass away.