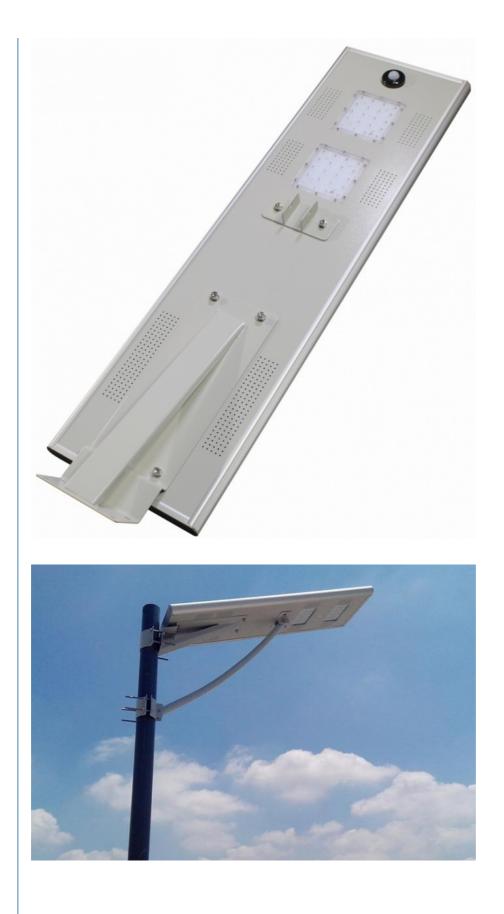

#### 160Lm/w high efficiency 40W integrated solar street light outdoor waterproof

#### Main Features:

- 1. 120° wide lighting angle
- 2. Support 5-7 nights after full charging.
- 3. Easy to install and Auto on/off/sensor.
- 4. Elegant Integrated Design, Aluminum alloy case
- 5. Night sensor + Microwave motion sensor+Remote Control
- 6. 3030 Bridgelux High Efficincy LED Chip, 160LM/W, Aluminium alloy 3 years and 5 years Warranty for choose.