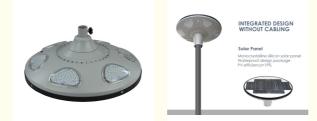

# INTEGRATED DESIGN WITHOUT CABLING

### **Solar Panel**

Monocrystalline sillicon solar panel Waterproof design package PV efficiency>19%