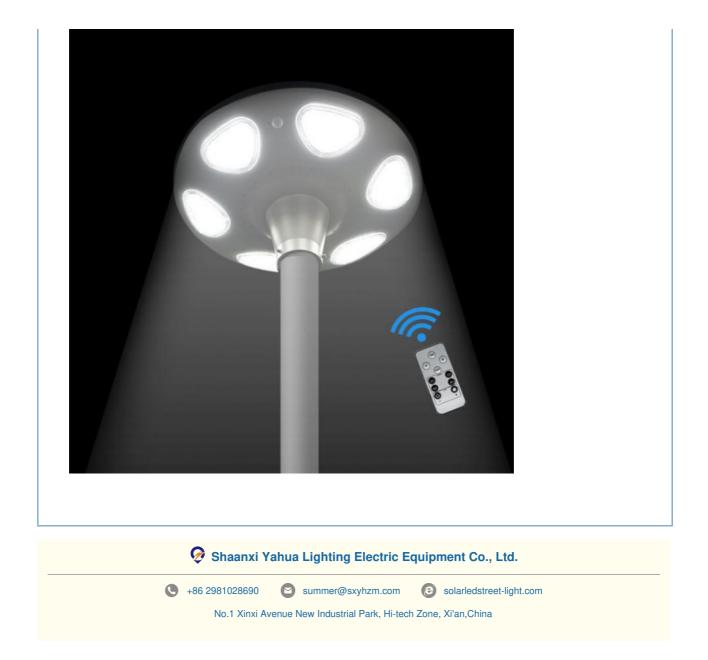

#### Integrated led solar garden light advantage:

with Remote Control;

Integrated design without cabling;

Rain-proof, rust-proof structure, maintenance free for permanent installation;

Integrates lighting sensor and timing control to save power and lighting performance; 360 ° full coverage lighting

# INTEGRATED DESIGN WITHOUT CABLING