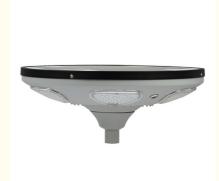

## Product Specification

- Item Type:
- Application:
- Lamp Body Material:
- Lamp Size:
- Lighting Mode:
- Warranty:
- Highlight:

- LED Solar Garden Light Garden, Garden Lighting, Parking Lot Lighting, Courtyard
- erial: Aluminum Alloy

China

Yahua lighting

CE ROHS IES

- 400mm Diameter
  - Remote +Timing +Integrates Lighting Sensor Control
- 2 Years
- t:
- IP65 Solar Garden Lights, IP 65 Round Solar Garden Lights, Remote Control Solar Garden Lights

#### Description of the Solar Garden Light, solar park light

| Item No                       | YHZ-SPL20W                                         | YHZ-SPL30W     |
|-------------------------------|----------------------------------------------------|----------------|
| LED Power                     | 20w 2800Lumens                                     | 30w 4200Lumens |
| LFP Lithium Battery           | 3.2V15AH                                           | 3.2V24AH       |
| Solar Panel                   | 20W                                                | 30W            |
| Size                          | 400mm Diameter                                     | 520mm Diameter |
| Retractable mobile light pole | 2 meters                                           | 3~5 meters     |
| Material                      | Aluminium alloy +ABS                               |                |
| Lighting time                 | Over 3 nights                                      |                |
| Work temperature              | -25°C to 65°C                                      |                |
| Warranty                      | 5 years                                            |                |
| Solar charging time           | 6-8 hours by bright                                |                |
| Waterproof IP 65              | IP 65                                              |                |
| Lighting mode                 | Remote +Timing +Integrates Lighting Sensor Control |                |