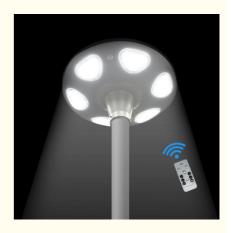

# Remote Control IP65 Round Solar Garden Lights

### **Product Description**

Unique Round Design Led Solar Street Light Price With Pole

#### Integrated led solar garden light advantage:

with Remote Control;

Integrated design without cabling;

Rain-proof, rust-proof structure, maintenance free for permanent installation;

Integrates lighting sensor and timing control to save power and lighting performance; 360 ° full coverage lighting