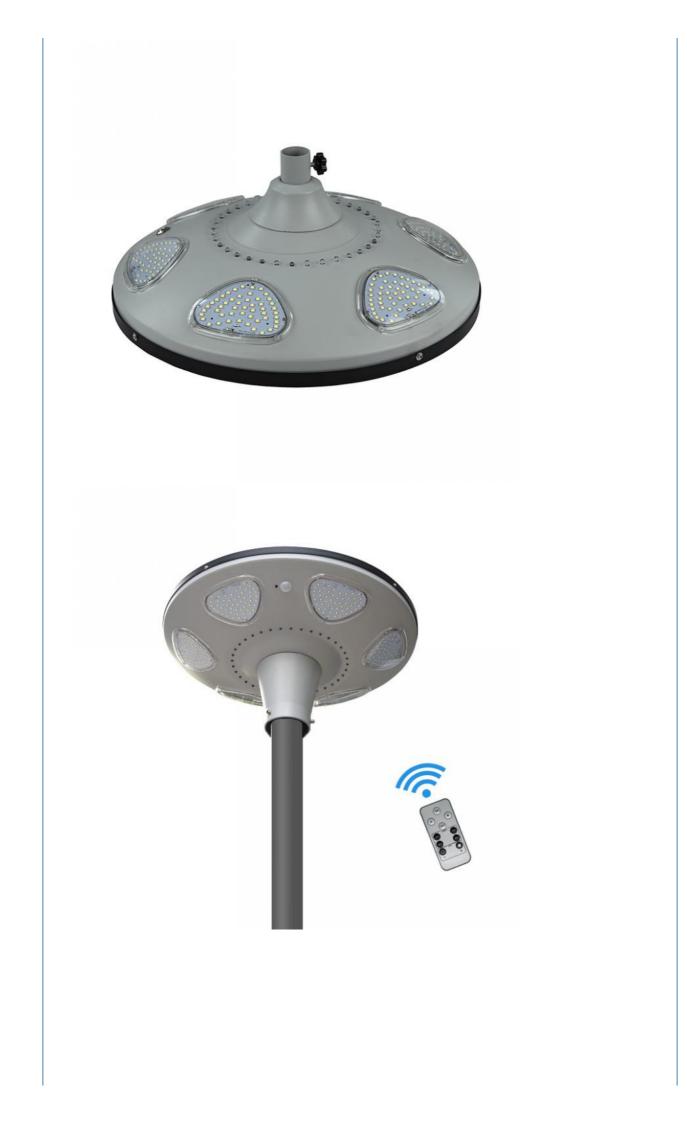

#### Integrated led solar garden light advantage:

with Remote Control;

Integrated design without cabling;

Rain-proof, rust-proof structure, maintenance free for permanent installation;

Integrates lighting sensor and timing control to save power and lighting performance; 360 ° full coverage lighting

#### Description of the Solar Garden Light, solar park light

| Item No                       | YHZ-SPL20W                                         | YHZ-SPL30W     |
|-------------------------------|----------------------------------------------------|----------------|
| LED Power                     | 20w 2800Lumens                                     | 30w 4200Lumens |
| LFP Lithium Battery           | 3.2V15AH                                           | 3.2V24AH       |
| Solar Panel                   | 20W                                                | 30W            |
| Size                          | 400mm Diameter                                     | 520mm Diameter |
| Retractable mobile light pole | 2 meters                                           | 3~5 meters     |
| Material                      | Aluminium alloy +ABS                               |                |
| Lighting time                 | Over 3 nights                                      |                |
| Work temperature              | -25°C to 65°C                                      |                |
| Warranty                      | 5 years                                            |                |
| Solar charging time           | 6-8 hours by bright                                |                |
| Waterproof IP 65              | IP 65                                              |                |
| Lighting mode                 | Remote +Timing +Integrates Lighting Sensor Control |                |