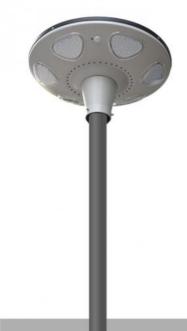

### **Product Description**

Unique Round Design Led Solar Street Light Price With Pole

#### Integrated led solar garden light advantage:

with Remote Control;

Integrated design without cabling;

Rain-proof, rust-proof structure, maintenance free for permanent installation;

Integrates lighting sensor and timing control to save power and lighting performance; 360 ° full coverage lighting

#### Description of the Solar Garden Light, solar park light

| Item No                       | YHZ-SPL20W                                         | YHZ-SPL30W     |
|-------------------------------|----------------------------------------------------|----------------|
| LED Power                     | 20w 2800Lumens                                     | 30w 4200Lumens |
| LFP Lithium Battery           | 3.2V15AH                                           | 3.2V24AH       |
| Solar Panel                   | 20W                                                | 30W            |
| Size                          | 400mm Diameter                                     | 520mm Diameter |
| Retractable mobile light pole | 2 meters                                           | 3~5 meters     |
| Material                      | Aluminium alloy +ABS                               |                |
| Lighting time                 | Over 3 nights                                      |                |
| Work temperature              | -25°C to 65°C                                      |                |
| Warranty                      | 5 years                                            |                |
| Solar charging time           | 6-8 hours by bright                                |                |
| Waterproof IP 65              | IP 65                                              |                |
| Lighting mode                 | Remote +Timing +Integrates Lighting Sensor Control |                |