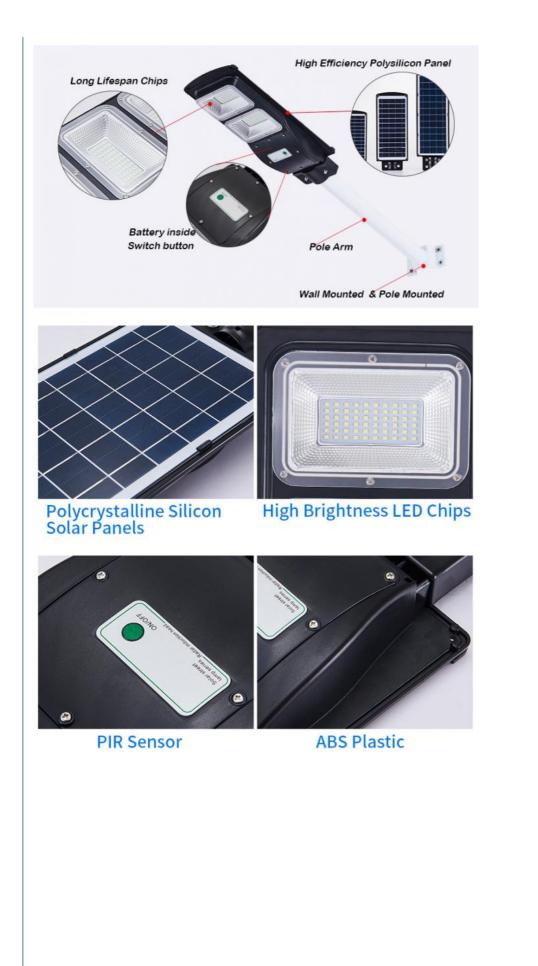

## **Product Specification**

- Power:
- Type:
- Lighting Mode:
- Material:
- Battery:
- Install Height:
- Highlight:

### 60W

China

Yahua Lighting

CE ROHS

- Solar Light Garden PIR Sensor+remote Control
- Industrial ABS
- 3.2V LiFePO4 Lithium Battery
- 3-4 Meters
- 60w Solar Street Light, 60 watt Solar Street Light

#### Outdoor lighting Motion Sensor 60w solar power led garden lights

EASY TO OPERATE & SAVE MONEY The solar motion light is easy to install, and can be mounted on a wall or pole(support pole diameter 1 to 3 inches, suggest height 16.4-19.7 ft), it saving installation costs and maintenance costs, electricity bills as well. Please turn on the solar outdoor light switch before installation.

HIGH EFFICIENCY SOLAR PANELS Solar gutter lights use large-size polycrystalline silicon solar panels, corrosion-resistant, IP65 waterproof, fast heat dissipation, fast charging (only 4-6 hours of charging), long life. Built-in 3.2V 15AH large capacity lithium battery, can work for 10-12 hours after being fully charged.

PIR MOTION SENSOR AND LIGHT CONTROL Solar street lamp with light control, automatic regulation of light (lighting on at dusk, off and start charging at dawn). When motion is detected, the street light changes to a 100% brightness mode in 1 second. If no motion is detected, it will revert to 30% energy saving mode.

HIGH POWER LED CHIP Solar powered street lights with 120°ultra-wide Angle lighting adopts a high-power LED chip, equipped with 60 LED light beads, low power consumption, high brightness, and irradiation area up to 1610 sq.ft.

IP65 WATERPROOF The street solar lights with IP65 for waterproof and lightning proof, enabling it to withstand a variety of outdoor environments and weather conditions. Operating temperature: -2°F-140°F. NOTE: before the first use, please turn on the street lamp switch and charge it for 6-8 hours under direct sunlight.