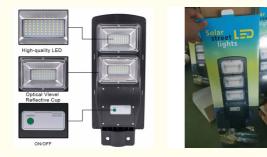

HIGH EFFICIENCY SOLAR PANELS Solar gutter lights use large-size polycrystalline silicon solar panels, corrosion-resistant, IP65 waterproof, fast heat dissipation, fast charging (only 4-6 hours of charging), long life. Built-in 3.2V 15AH large capacity lithium battery, can work for 10-12 hours after being fully charged.

PIR MOTION SENSOR AND LIGHT CONTROL Solar street lamp with light control, automatic regulation of light (lighting on at dusk, off and start charging at dawn). When motion is detected, the street light changes to a 100% brightness mode in 1 second. If no motion is detected, it will revert to 30% energy saving mode.

HIGH POWER LED CHIP Solar powered street lights with 120°ultra-wide Angle lighting adopts a high-power LED chip, equipped with 60 LED light beads, low power consumption, high brightness, and irradiation area up to 1610 sq.ft.