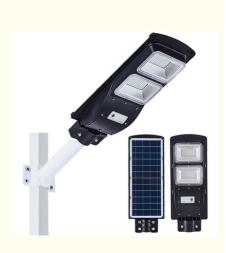

### 60W

China

Yahua Lighting

CE ROHS

- Solar Light Garden PIR Sensor+remote Control
- Industrial ABS
- 3.2V LiFePO4 Lithium Battery
- 3-4 Meters
- 60w Solar Street Light, 60 watt Solar Street Light

#### Outdoor lighting Motion Sensor 60w solar power led garden lights

EASY TO OPERATE & SAVE MONEY The solar motion light is easy to install, and can be mounted on a wall or pole(support pole diameter 1 to 3 inches, suggest height 16.4-19.7 ft), it saving installation costs and maintenance costs, electricity bills as well. Please turn on the solar outdoor light switch before installation.

HIGH POWER LED CHIP Solar powered street lights with 120°ultra-wide Angle lighting adopts a high-power LED chip, equipped with 60 LED light beads, low power consumption, high brightness, and irradiation area up to 1610 sq.ft.