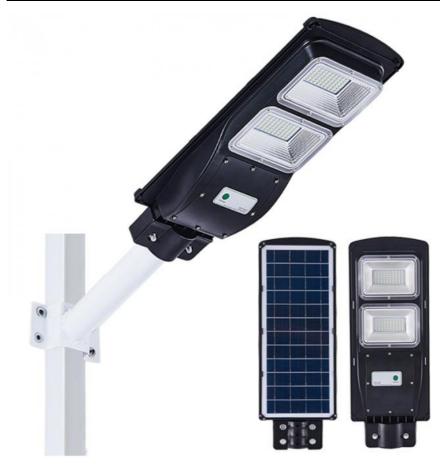

### 60W

China

Yahua Lighting

CE ROHS

- Solar Light Garden PIR Sensor+remote Control
- Industrial ABS
- 3.2V LiFePO4 Lithium Battery
- 3-4 Meters
- 60w Solar Street Light, 60 watt Solar Street Light

#### Outdoor lighting Motion Sensor 60w solar power led garden lights

EASY TO OPERATE & SAVE MONEY The solar motion light is easy to install, and can be mounted on a wall or pole(support pole diameter 1 to 3 inches, suggest height 16.4-19.7 ft), it saving installation costs and maintenance costs, electricity bills as well. Please turn on the solar outdoor light switch before installation.

HIGH POWER LED CHIP Solar powered street lights with 120°ultra-wide Angle lighting adopts a high-power LED chip, equipped with 60 LED light beads, low power consumption, high brightness, and irradiation area up to 1610 sq.ft.