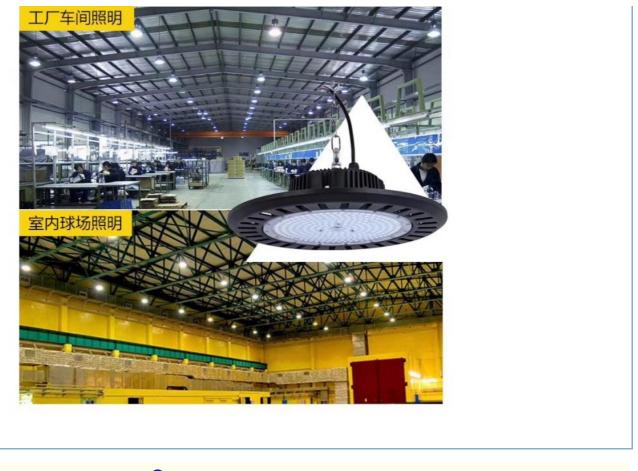

### IP65 waterproof 160Lm/w CRI 90 LED UFO 150W high bay light warehouse airport workshop

### led high bay light features:

The radiator is made of high quality aluminum, high thermal conductivity can efficiently solve the problem of heat dissipation.
Using high quality imported Double-gold wire integration led chip, hight luminance and CRI, stable performance.