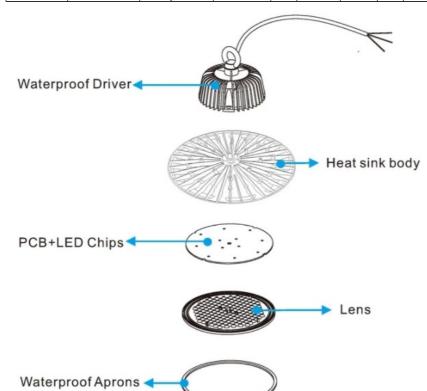

### led high bay light features:

The radiator is made of high quality aluminum, high thermal conductivity can efficiently solve the problem of heat dissipation.
Using high quality imported Double-gold wire integration led chip, hight luminance and CRI, stable performance.

3. Driver using intelligent IC chips, glue design has an excellent waterproof performance.

4. Reflector using high purity aluminum, surface oxidation, 120 degrees astigmatism angle

| model NO.     | Size      | Power | Luminou<br>s Flux | ССТ            | CRI        | anetioVi      |            | Angl<br>e | Material     |
|---------------|-----------|-------|-------------------|----------------|------------|---------------|------------|-----------|--------------|
| UFOB-<br>100W | 280*137mm | 100W  | 16000lm           | 2700-<br>6500K | <b>N85</b> |               | >5000<br>0 |           | Aluminu<br>m |
| UFOB-<br>150W | 342*152mm | 150W  | 24000lm           | 2700-<br>6500K | >85        | AC85-<br>265V | >5000<br>0 |           | Aluminu<br>m |
| UFOB-<br>200W | 400*156mm | 200W  | 1320001m          | 2700-<br>6500K | <b>N85</b> | AC85-<br>265V | >5000<br>0 |           | Aluminu<br>m |