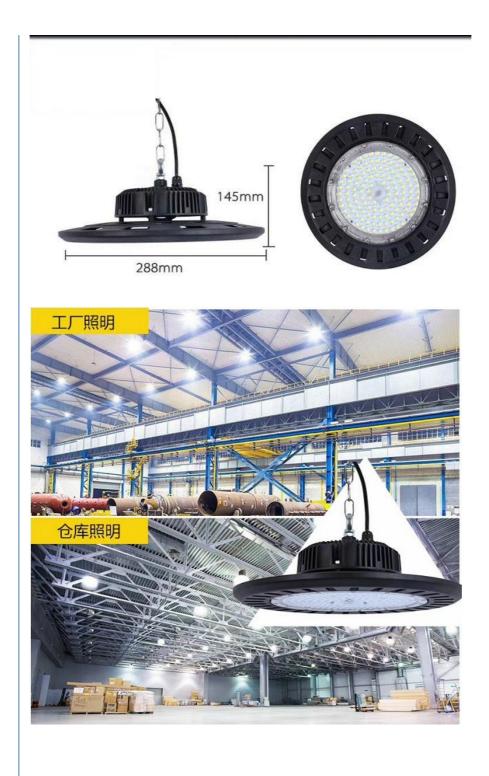

### IP65 waterproof 160Lm/w CRI 90 LED UFO 150W high bay light warehouse airport workshop

### led high bay light features:

The radiator is made of high quality aluminum, high thermal conductivity can efficiently solve the problem of heat dissipation.
Using high quality imported Double-gold wire integration led chip, hight luminance and CRI, stable performance.