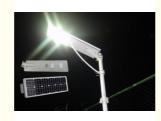

# Outdoor IK08 6m 30w All In One Solar Street Light

### **Product Description**

Outdoor IK08 waterproof aluminum 30W All In One Solar Street Lamp With 6m Height Hot Galvanized Pole

### Advantage of the Solar Street Light:

- 1.120° wide lighting angle
- 2. Support 3 nights after full charging.
- 3. Easy to install and Auto on/off/sensor
- 4. Elegant Integrated Design, Aluminum alloy case
- 5. Night sensor + Microwave motion sensor+Remote Control
- 6. 3030 Bridgelux High Efficincy LED Chip, 160LM/W,Aluminium alloy + PMMA,3 years Warranty
- 7. Aluminum alloy case, waterproof IP65.all in one design, easy to install.
- 8. Turn on at dusk and tun off at dawn automatically.