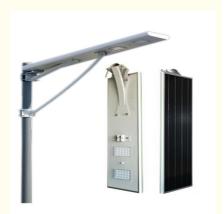

# Outdoor IK08 6m 30w All In One Solar Street Light

### **Product Description**

Outdoor IK08 waterproof aluminum 30W All In One Solar Street Lamp With 6m Height Hot Galvanized Pole

### Advantage of the Solar Street Light:

- 1.120° wide lighting angle
- 2. Support 3 nights after full charging.
- 3. Easy to install and Auto on/off/sensor
- 4. Elegant Integrated Design, Aluminum alloy case
- 5. Night sensor + Microwave motion sensor+Remote Control
- 6. 3030 Bridgelux High Efficincy LED Chip, 160LM/W,Aluminium alloy + PMMA,3 years Warranty
- 7. Aluminum alloy case, waterproof IP65.all in one design, easy to install.
- 8. Turn on at dusk and tun off at dawn automatically.