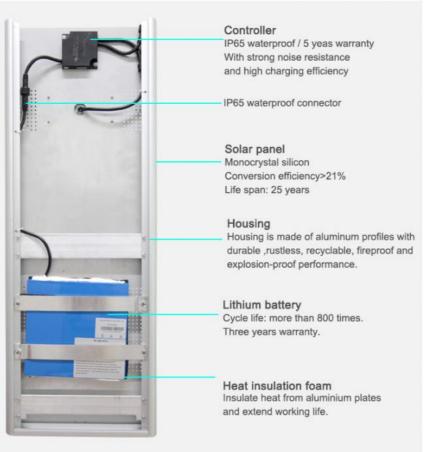

# **Product Specification**

DC12V • Input Voltage(v):

• Item Type: Solar Street Lights

50000 Working Lifetime(hour): 3 Warranty(year): -20 - 60 • Working Temperature(): • Lamp Body Material: Aluminum Alloy

| PARAMENTERS OF SRESKY ATLAS SERIES SOLAR LED STREET LIGHT 60W |                                                                    |
|---------------------------------------------------------------|--------------------------------------------------------------------|
| Product NO:                                                   | YHZ-SSL30W                                                         |
| Product Type:                                                 | Solar Led Street Light                                             |
| LED                                                           | Pure white 6500K, warm white are available                         |
| Battery                                                       | Rechargeable Li-ion Battery                                        |
|                                                               | Monocrystalline silicon                                            |
| Material                                                      | Aluminium alloy                                                    |
| Size                                                          | 787*359*60mm                                                       |
| Lighting Mode                                                 | Motion sensor,timer,or ODM                                         |
| Waterproof                                                    | IP65                                                               |
| 1,                                                            | 3 Years                                                            |
|                                                               | High way/Park/Street/Roadway/Parking Lot/Public square/School etc. |