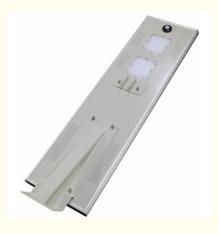

# More Images

### **Product Description**

Outdoor IK08 waterproof aluminum 30W All In One Solar Street Lamp With 6m Height Hot Galvanized Pole