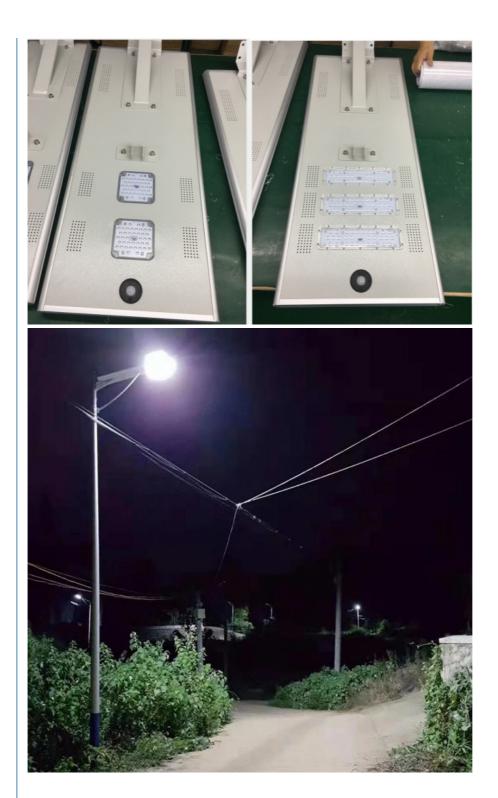

### **Product Description**

Outdoor IK08 waterproof aluminum 30W All In One Solar Street Lamp With 6m Height Hot Galvanized Pole

### Advantage of the Solar Street Light:

- 1.120° wide lighting angle
- 2. Support 3 nights after full charging.
- 3. Easy to install and Auto on/off/sensor
- 4. Elegant Integrated Design, Aluminum alloy case
- 5. Night sensor + Microwave motion sensor+Remote Control
- 6. 3030 Bridgelux High Efficincy LED Chip, 160LM/W,Aluminium alloy + PMMA,3 years Warranty
- 7. Aluminum alloy case, waterproof IP65.all in one design, easy to install.
- 8. Turn on at dusk and tun off at dawn automatically.