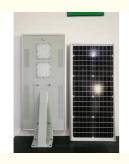

# More Images

### **Product Description**

Outdoor IK08 waterproof aluminum 30W All In One Solar Street Lamp With 6m Height Hot Galvanized Pole