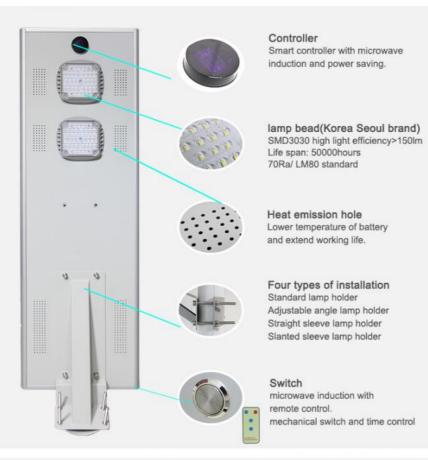

### **Product Description**

Outdoor IK08 waterproof aluminum 30W All In One Solar Street Lamp With 6m Height Hot Galvanized Pole

### Advantage of the Solar Street Light:

- 1.120° wide lighting angle
- 2. Support 3 nights after full charging.
- 3. Easy to install and Auto on/off/sensor
- 4. Elegant Integrated Design, Aluminum alloy case
- 5. Night sensor + Microwave motion sensor+Remote Control
- 6. 3030 Bridgelux High Efficincy LED Chip, 160LM/W,Aluminium alloy + PMMA,3 years Warranty
- 7. Aluminum alloy case, waterproof IP65.all in one design, easy to install.
- 8. Turn on at dusk and tun off at dawn automatically.