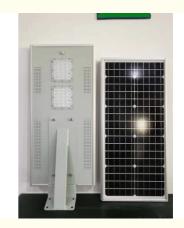

#### **Product Description**

All In One Solar Street Light LED 40W 30Ah lithium battery with 6m Steel Pole

All In One Solar Street Light LED 40W

Solar panel: DC18V 65W

Battery: 12.8V 30Ah lithium battery

Led's chip: SMD 3030

Lamp Luminous Efficiency (lm/w): 160 lm/w

Rainy days: 2 ~ 3 days backup

Working Temperature (°C): min. -25 ~ max. 60