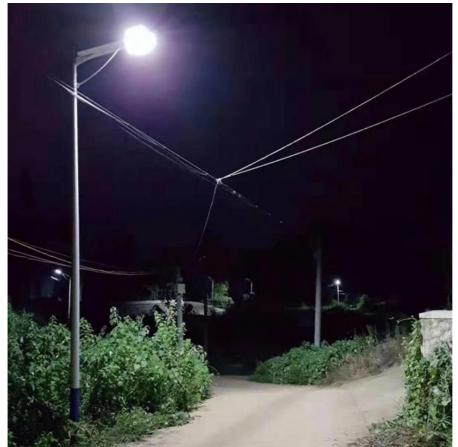

#### **Product Description**

All In One Solar Street Light LED 40W 30Ah lithium battery with 6m Steel Pole

#### Main Features:

- 1. 120° wide lighting angle
- 2. Support 5-7 nights after full charging.
- 3. Easy to install and Auto on/off/sensor.
- 4. Elegant Integrated Design, Aluminum alloy case
- 5. Night sensor + Microwave motion sensor+Remote Control
- 6. 3030 Bridgelux High Efficincy LED Chip, 160LM/W,Aluminium alloy 3 years and 5 years Warranty for choose.