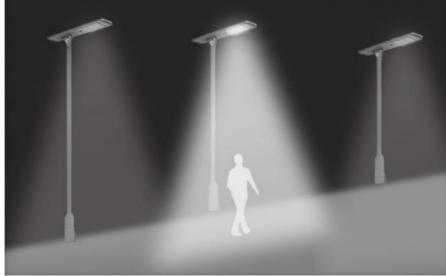

#### Main Features:

- 1. 120° wide lighting angle
- 2. Support 5-7 nights after full charging.
- 3. Easy to install and Auto on/off/sensor.
- 4. Elegant Integrated Design, Aluminum alloy case
- 5. Night sensor + Microwave motion sensor+Remote Control
- 6. 3030 Bridgelux High Efficincy LED Chip, 160LM/W,Aluminium alloy 3 years and 5 years Warranty for choose.