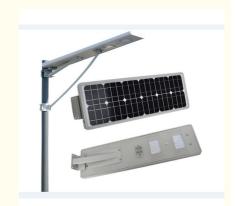

#### **Product Description**

All In One Solar Street Light LED 40W 30Ah lithium battery with 6m Steel Pole

All In One Solar Street Light LED 40W

Solar panel: DC18V 65W

Battery: 12.8V 30Ah lithium battery

Led's chip: SMD 3030

Lamp Luminous Efficiency (lm/w): 160 lm/w

Rainy days: 2 ~ 3 days backup

Working Temperature (°C): min. -25 ~ max. 60