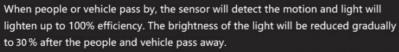

#### Main Features:

- 1. 120° wide lighting angle
- 2. Support 5-7 nights after full charging.
- 3. Easy to install and Auto on/off/sensor.
- 4. Elegant Integrated Design, Aluminum alloy case
- 5. Night sensor + Microwave motion sensor+Remote Control
- 6. 3030 Bridgelux High Efficincy LED Chip, 160LM/W,Aluminium alloy 3 years and 5 years Warranty for choose.