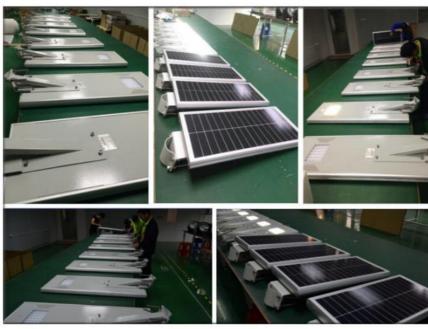

#### More Images

#### **Product Description**

All In One Solar Street Light LED 40W 30Ah lithium battery with 6m Steel Pole