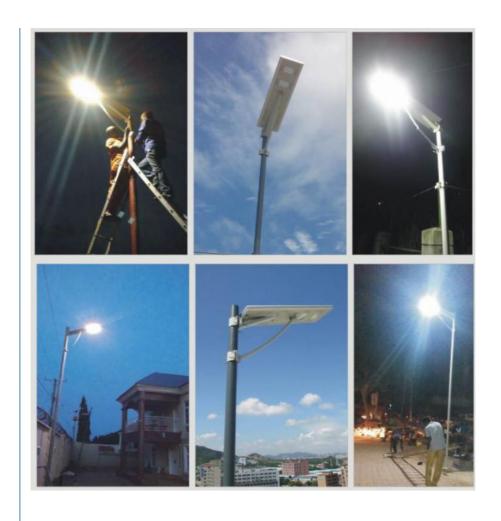

Net weight                | 5kgs                 | 8kgs                 | 12kgs                              |
| Mounting height           | 3-4m                 | 4-5m                 | 5-6m                               |
| Color                     | -40~+60              | -40~+60              | -40~+60                            |
| Temperature               |                      |                      |                                    |
| Beam angle                | 120°                 | 120°                 | 120°                               |
| Certificate               | CE ROHS              | CE ROHS              | CE ROHS                            |
| Warranty                  | 3 Years              | 3 Years              | 3 Years                            |













## Shaanxi Yahua Lighting Electric Equipment Co., Ltd.







solarledstreet-light.com

No.1 Xinxi Avenue New Industrial Park, Hi-tech Zone, Xi'an, China