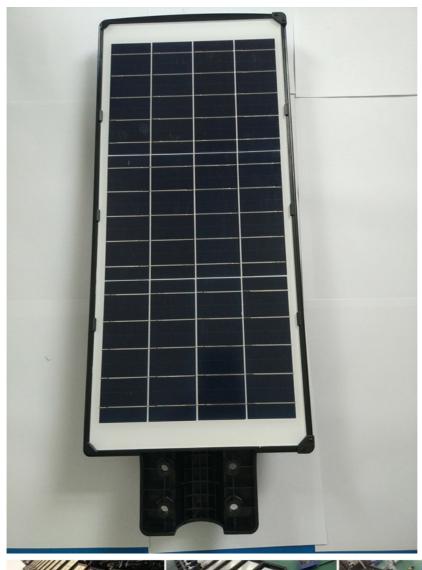

#### Advantages:

- 1. ABS anti-UV engineering plastic housing, high strength, good toughness, effective anti-rust;
- 2. High Efficiency monosilicon Solar Panel; Light time 12H a night, 2~3 rainy days;
- 3. Adopt high-capacity Lithium iron phosphate battery, the cycle usage of batteries up to 500 times;
- 4. Solar panel angle can be adjusted to increase solar conversion efficiency, wider receive sunlight all year;
- 5. Using light control system, turn on when dark, turn off when days
- 6. Easy installation: It only have a light head and solar panel, you just need to install it one the pole, it will work. No cable;
- 7. Optional: Remote Control

| Product model    |                           | Sensor           | Dawn out,dark 30% light,all light |
|------------------|---------------------------|------------------|-----------------------------------|
| Product material | ABS                       | Solar power      | 6V 10W 6V 16W                     |
| Light Soruce     | SMD2835                   | Soalr Panel Size | 420*210mm 525*230mm               |
| Battery Power    | 3.2V 10AH 3.2V 15AH       | Install Height   | 5-6m                              |
| Control system   | Light sense + radar sense | Solar Panel Type | Polycrystalline Sillicon          |