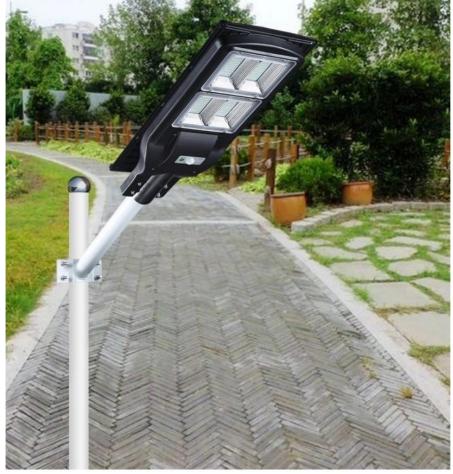

#### 120W high bright SMD led solar light with remote control motion sensor

#### Feature&Advantages

The integrated solar LED street light is an intelligent outdoor lighting system that provides powerful lighting into an all-in-one compact package and is easy to install. During the day the highly efficient solar panel collects energy from the sun and stores that power in the advanced lithium battery. At night the powerful LED's automatically turn on providing ambient light for all to enjoy.