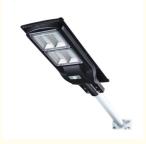

#### 120W high bright SMD led solar light with remote control motion sensor

#### Advantages:

- 1. ABS anti-UV engineering plastic housing, high strength, good toughness, effective anti-rust;
- 2. High Efficiency monosilicon Solar Panel; Light time 12H a night, 2~3 rainy days;
- 3. Adopt high-capacity Lithium iron phosphate battery, the cycle usage of batteries up to 500 times;
- 4. Solar panel angle can be adjusted to increase solar conversion efficiency, wider receive sunlight all year;
- 5. Using light control system, turn on when dark, turn off when days
- 6. Easy installation: It only have a light head and solar panel, you just need to install it one the pole, it will work. No cable;
- 7. Optional: Remote Control