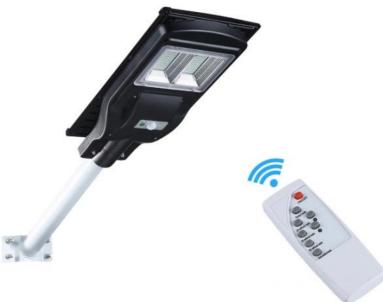

# IP65 SMD 120W Solar Light Street Lamp With Sensor

## **Product Specification**

Light Type: LED Solar LightMaterial: Industrial ABS

• Protection Level: IP65

Application: Garden, Garden Square

Park,LANDSCAPE,Residential

Mode: Time Control+motion Sensor+remote Control

• Led: LED 2835 Super Bright Led

• Highlight: 120W solar light street lamp with sensor,

IP65 solar light street lamp

#### 120W high bright SMD led solar light with remote control motion sensor

#### Advantages:

- 1. ABS anti-UV engineering plastic housing, high strength, good toughness, effective anti-rust;
- 2. High Efficiency monosilicon Solar Panel; Light time 12H a night, 2~3 rainy days;
- 3. Adopt high-capacity Lithium iron phosphate battery, the cycle usage of batteries up to 500 times;
- 4. Solar panel angle can be adjusted to increase solar conversion efficiency, wider receive sunlight all year;
- 5. Using light control system, turn on when dark, turn off when days
- 6. Easy installation: It only have a light head and solar panel, you just need to install it one the pole, it will work. No cable;
- 7. Optional: Remote Control