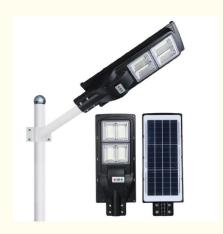

# IP65 SMD 120W Solar Light Street Lamp With Sensor

## **Product Specification**

Light Type: LED Solar LightMaterial: Industrial ABS

• Protection Level: IP65

Application: Garden, Garden Square

Park,LANDSCAPE,Residential

Mode: Time Control+motion Sensor+remote Control

• Led: LED 2835 Super Bright Led

• Highlight: 120W solar light street lamp with sensor,

IP65 solar light street lamp

#### 120W high bright SMD led solar light with remote control motion sensor