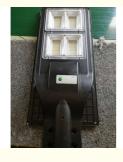

#### 120W high bright SMD led solar light with remote control motion sensor

#### Advantages:

- 1. ABS anti-UV engineering plastic housing, high strength, good toughness, effective anti-rust;
- 2. High Efficiency monosilicon Solar Panel; Light time 12H a night, 2~3 rainy days;
- 3. Adopt high-capacity Lithium iron phosphate battery, the cycle usage of batteries up to 500 times;
- 4. Solar panel angle can be adjusted to increase solar conversion efficiency, wider receive sunlight all year;
- 5. Using light control system, turn on when dark, turn off when days
- 6. Easy installation: It only have a light head and solar panel, you just need to install it one the pole, it will work. No cable;
- 7. Optional: Remote Control