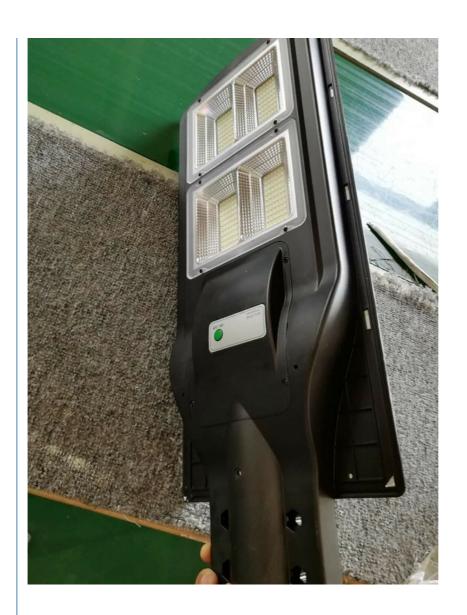

• Led: LED 2835 Super Bright Led

• Highlight: 120W solar light street lamp with sensor,

IP65 solar light street lamp

| Product model    |                           | Sensor           | Dawn out,dark 30% light,all light |
|------------------|---------------------------|------------------|-----------------------------------|
| Product material | ABS                       | Solar power      | 6V 10W 6V 16W                     |
| Light Soruce     | SMD2835                   | Soalr Panel Size | 420*210mm 525*230mm               |
| Battery Power    | 3.2V 10AH 3.2V 15AH       | Install Height   | 5-6m                              |
| Control system   | Light sense + radar sense | Solar Panel Type | Polycrystalline Sillicon          |