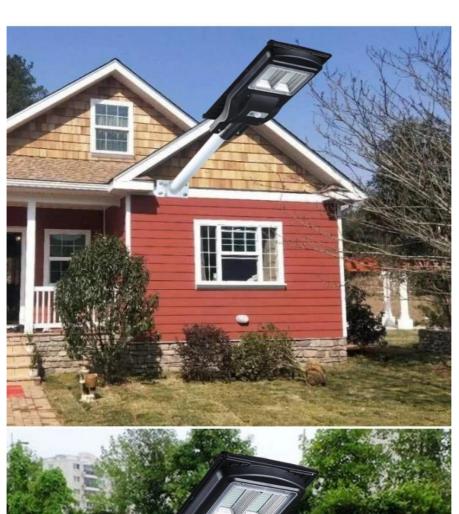

#### 120W high bright SMD led solar light with remote control motion sensor

#### Feature&Advantages

The integrated solar LED street light is an intelligent outdoor lighting system that provides powerful lighting into an all-in-one compact package and is easy to install. During the day the highly efficient solar panel collects energy from the sun and stores that power in the advanced lithium battery. At night the powerful LED's automatically turn on providing ambient light for all to enjoy.