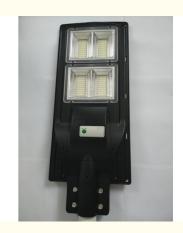

#### 120W high bright SMD led solar light with remote control motion sensor

#### Advantages:

- 1. ABS anti-UV engineering plastic housing, high strength, good toughness, effective anti-rust;
- 2. High Efficiency monosilicon Solar Panel; Light time 12H a night, 2~3 rainy days;
- 3. Adopt high-capacity Lithium iron phosphate battery, the cycle usage of batteries up to 500 times;
- 4. Solar panel angle can be adjusted to increase solar conversion efficiency, wider receive sunlight all year;
- 5. Using light control system, turn on when dark, turn off when days
- 6. Easy installation: It only have a light head and solar panel, you just need to install it one the pole, it will work. No cable;
- 7. Optional: Remote Control