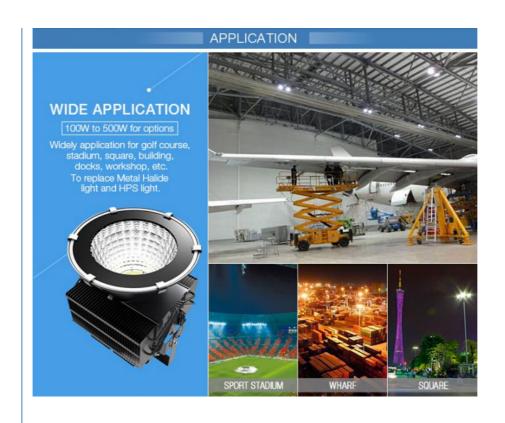

#### **Product Description**

5000K 300W led floodlight outdoor waterproof construction building long distance tower crane lights

| Product name :            | High power led flood light tower crane light |
|---------------------------|----------------------------------------------|
| Power :                   | 200w 300w 400w 500w                          |
| Light source :            | SMD3030 Lumileds chips                       |
| Luminous efficiency :     | 130 lm/w                                     |
| Beam angle :              | 25°/60°/90°(by different lampshade)          |
| Color temperature:        | 3000K/4000K/5000K/5700K/6500K                |
| CRI:                      | >70 or >80                                   |
| Driver :                  | Meanwell ELG model                           |
| Input :                   | AC85v-277V                                   |
| Housing color available : | Normally Black                               |
| IP rating :               | IP65                                         |
| PF:                       | 0.95                                         |