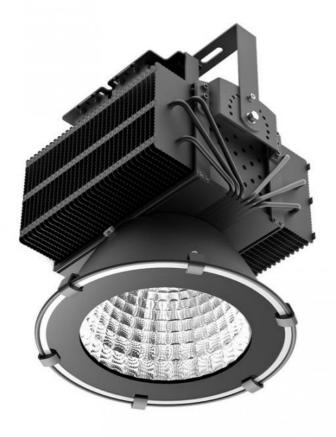

#### **Product Description**

5000K 300W led floodlight outdoor waterproof construction building long distance tower crane lights

| Product name :            | High power led flood light tower crane light |
|---------------------------|----------------------------------------------|
| Power :                   | 200w 300w 400w 500w                          |
| Light source :            | SMD3030 Lumileds chips                       |
| Luminous efficiency :     | 130 lm/w                                     |
| Beam angle :              | 25°/60°/90°(by different lampshade)          |
| Color temperature:        | 3000K/4000K/5000K/5700K/6500K                |
| CRI:                      | >70 or >80                                   |
| Driver :                  | Meanwell ELG model                           |
| Input :                   | AC85v-277V                                   |
| Housing color available : | Normally Black                               |
| IP rating :               | IP65                                         |
| PF:                       | 0.95                                         |

Efficient heat sink: use of die-casting cold forging technology, large cooling area, good cooling effect.

Shell with high-pressure die-casting aluminum, solid and stable structure, strong impact resistance, strong pit shock, shell surface paint treatment, anti-oxidation, anti-salt spray, anti-corrosion, anti-rust.