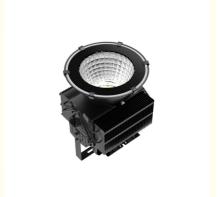

 ${\bf 5000K~300W~Tower~Crane~Lights},$ 

tower crane light 5000k

#### **Product Description**

5000K 300W led floodlight outdoor waterproof construction building long distance tower crane lights

| Product name :            | High power led flood light tower crane light |
|---------------------------|----------------------------------------------|
| Power :                   | 200w 300w 400w 500w                          |
| Light source :            | SMD3030 Lumileds chips                       |
| Luminous efficiency :     | 130 lm/w                                     |
| Beam angle :              | 25°/60°/90°(by different lampshade)          |
| Color temperature:        | 3000K/4000K/5000K/5700K/6500K                |
| CRI:                      | >70 or >80                                   |
| Driver :                  | Meanwell ELG model                           |
| Input :                   | AC85v-277V                                   |
| Housing color available : | Normally Black                               |
| IP rating :               | IP65                                         |
| PF:                       | 0.95                                         |