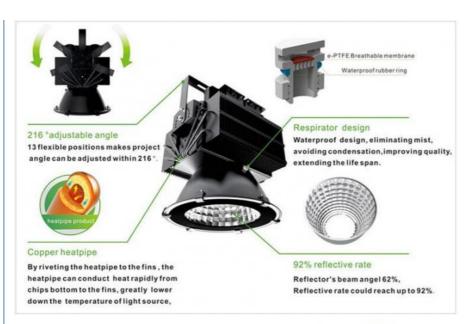

Excellent heat conductivity.

The transmittance is up to 92%.

Use toughened glass, high temperature resistance.

The surface of the radiator is treated with anodic oxidation.

Simple installation, easy to remove, wide range of application.

Resist Lightning surge voltage 4KV

Waterproof at the same time to clear the mist, to avoid condensation. Improve product quality, prolong life.