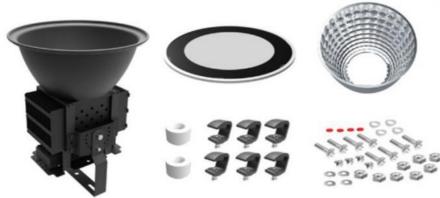

#### **Product Description**

5000K 300W led floodlight outdoor waterproof construction building long distance tower crane lights

| Product name :            | High power led flood light tower crane light |
|---------------------------|----------------------------------------------|
| Power :                   | 200w 300w 400w 500w                          |
| Light source :            | SMD3030 Lumileds chips                       |
| Luminous efficiency :     | 130 lm/w                                     |
| Beam angle :              | 25°/60°/90°(by different lampshade)          |
| Color temperature:        | 3000K/4000K/5000K/5700K/6500K                |
| CRI:                      | >70 or >80                                   |
| Driver :                  | Meanwell ELG model                           |
| Input :                   | AC85v-277V                                   |
| Housing color available : | Normally Black                               |
| IP rating :               | IP65                                         |
| PF:                       | 0.95                                         |

Excellent heat conductivity.

The transmittance is up to 92%.

Use toughened glass, high temperature resistance.

The surface of the radiator is treated with anodic oxidation.

Simple installation, easy to remove, wide range of application.

Efficient heat sink: use of die-casting cold forging technology, large cooling area, good cooling effect.

Shell with high-pressure die-casting aluminum, solid and stable structure, strong impact resistance, strong pit shock, shell surface paint treatment, anti-oxidation, anti-salt spray, anti-corrosion, anti-rust.