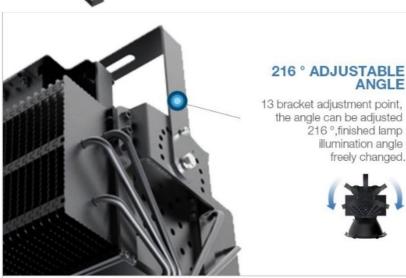

Efficient heat sink: use of die-casting cold forging technology, large cooling area, good cooling effect.

Shell with high-pressure die-casting aluminum, solid and stable structure, strong impact resistance, strong pit shock, shell surface paint treatment, anti-oxidation, anti-salt spray, anti-corrosion, anti-rust.