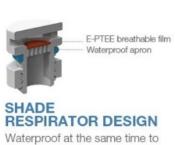

Resist Lightning surge voltage 4KV

Waterproof at the same time to clear the mist, to avoid condensation. Improve product quality, prolong life.