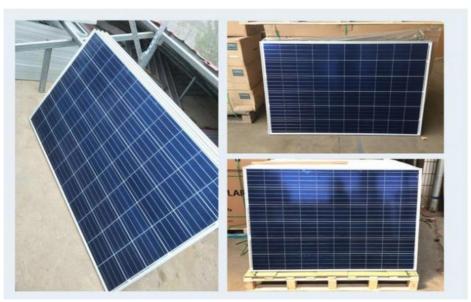

|   | Model                               | Description                         | Quantity |
|---|-------------------------------------|-------------------------------------|----------|
| 1 | Mono 350W solar<br>panel<br>350P-72 | Size:1960x992x40mm<br>Weight:22KG   | 320PCS   |
|   | Hybrid inverter<br>100000W          | Output Voltage: 400V Hz:50-<br>60HZ | 1PC      |
| 3 | Monitoring system                   | Web Box                             | 2PCS     |
| 4 | Pv Combiner box                     | 10 input 1 output                   | 2PCS     |
|   | GEL battery                         | 2v 1500ah                           | 290PCS   |
| 6 | Mounting Structure                  | On roof or on ground                | 1SET     |
| 7 | PV Cables                           | 4mm2 pv cables                      | 1800M    |
| 8 | PV connector                        | Rated Voltage:1000V                 | 100PAIRS |