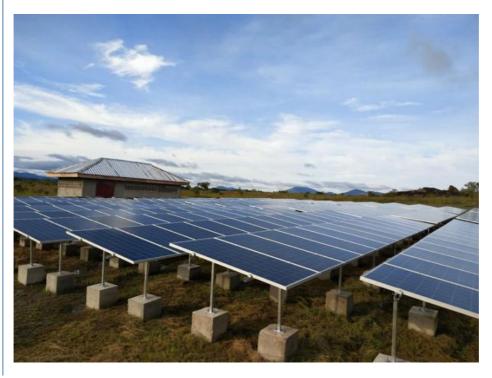

#### Mounting structure

- > Residential Roof(Pitched Roof)
- > Commercial Roof(Flat roof&workshop roof)
- > Ground Solar Mounting system
- > Vertical wall solar mounting system
- > All aluminum structure solar mounting system
- > Car parking solar mounting system.