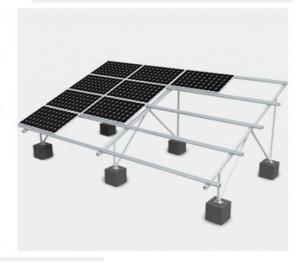

#### Mounting structure

- > Residential Roof(Pitched Roof)
- > Commercial Roof(Flat roof&workshop roof)
- > Ground Solar Mounting system
- > Vertical wall solar mounting system
- > All aluminum structure solar mounting system
- > Car parking solar mounting system.