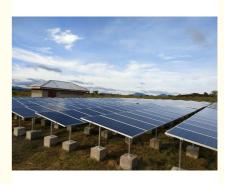

## More Images

#### Mounting structure

- > Residential Roof(Pitched Roof)
- > Commercial Roof(Flat roof&workshop roof)
- > Ground Solar Mounting system
- > Vertical wall solar mounting system
- > All aluminum structure solar mounting system
- > Car parking solar mounting system.