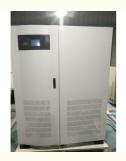

|   | Model                               | Description                         | Quantity |
|---|-------------------------------------|-------------------------------------|----------|
| 1 | Mono 350W solar<br>panel<br>350P-72 | Size:1960x992x40mm<br>Weight:22KG   | 320PCS   |
|   | Hybrid inverter<br>100000W          | Output Voltage: 400V Hz:50-<br>60HZ | 1PC      |
| 3 | Monitoring system                   | Web Box                             | 2PCS     |
| 4 | Pv Combiner box                     | 10 input 1 output                   | 2PCS     |
|   | GEL battery                         | 2v 1500ah                           | 290PCS   |
| 6 | Mounting Structure                  | On roof or on ground                | 1SET     |
| 7 | PV Cables                           | 4mm2 pv cables                      | 1800M    |
| 8 | PV connector                        | Rated Voltage:1000V                 | 100PAIRS |