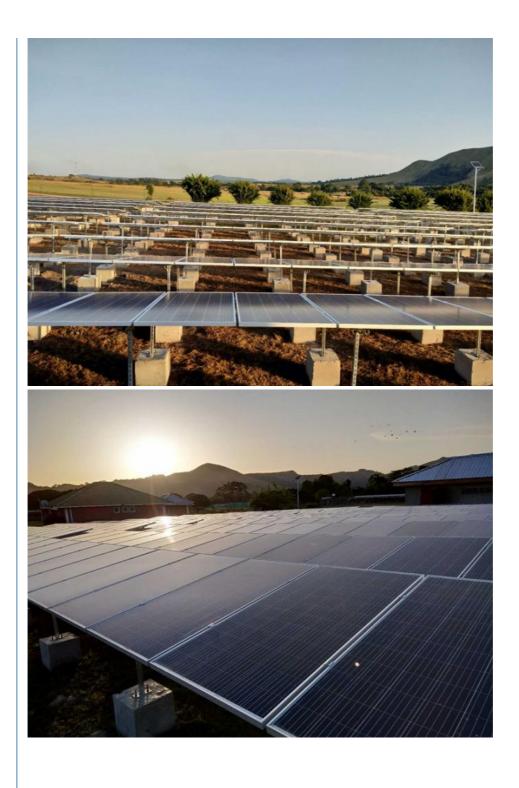

#### Mounting structure

- > Residential Roof(Pitched Roof)
- > Commercial Roof(Flat roof&workshop roof)
- > Ground Solar Mounting system
- > Vertical wall solar mounting system
- > All aluminum structure solar mounting system
- > Car parking solar mounting system.