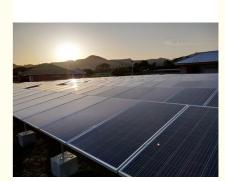

# 400KWH Capacity 100KW Solar Power Generation System

#### Green power hybrid inverter 100KW solar generator solar panel systems

Hybrid solar systems combines the best from grid-tied and off-grid solar systems. These systems can either be described as off-grid solar with utility backup power, or grid-tied solar with extra battery storage.

OFF-GRID POWER SYSTEMS: When the utility power is unavailable or too expensive to bring in to your home or cabin, solar panels allow you to be your own utility company! You can live in peace, with no noisy gas generator to disturb the quiet. There are several variations of off-grid solar power, depending on your needs and budget.