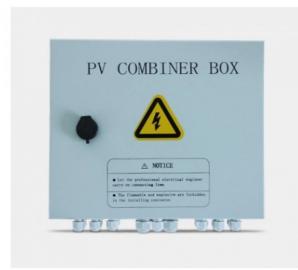

#### PV Combiner Box

IP Rating: IP65

Rated Voltage: 1000VDC Input cable terminal: 4-6mm2