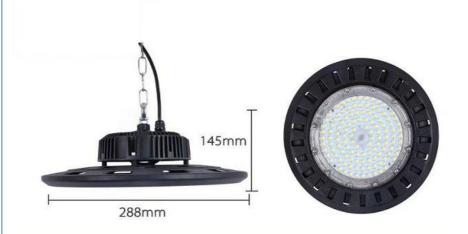

#### **Technical Parameters**

Power: 100W

LED Qty: SMD LED Chip Luminous Flux: 16000Lm Material : Aluminum CCT: 3000-6500K

Input Voltage: AC100V-265V/50Hz Output Voltage: DC33-38V; 2300mA±5%

Power factor >0.9 Color Render ≥80