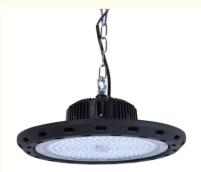

• Highlight: 100 Watt Led High Bay Light, IP65 led high bay,

IP65 led ufo high bay 100w

## **Product Description**

IP65 waterproof CRI 90 100W UFO LED high bay light warehouse airport workshop ceiling

#### **Technical Parameters**

Power: 100W

LED Qty: SMD LED Chip Luminous Flux: 16000Lm Material : Aluminum CCT: 3000-6500K

Input Voltage: AC100V-265V/50Hz Output Voltage: DC33-38V; 2300mA±5%

Power factor >0.9 Color Render ≥80