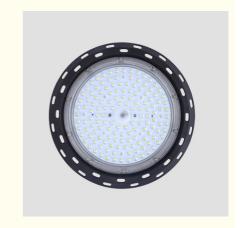

• Highlight: 100 Watt Led High Bay Light, IP65 led high bay,

IP65 led ufo high bay 100w

## **Product Description**

IP65 waterproof CRI 90 100W UFO LED high bay light warehouse airport workshop ceiling

#### **Technical Parameters**

Power: 100W

LED Qty: SMD LED Chip Luminous Flux: 16000Lm Material : Aluminum CCT: 3000-6500K

Input Voltage: AC100V-265V/50Hz Output Voltage: DC33-38V; 2300mA±5%

Power factor >0.9 Color Render ≥80