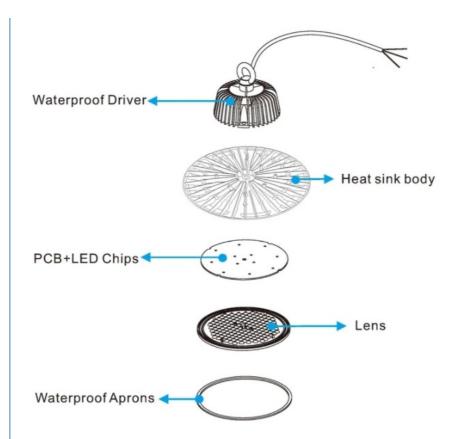

#### led high bay light features:

- 1. The radiator is made of high quality aluminum, high thermal conductivity can efficiently solve the problem of heat dissipation.
- 2.Using high quality imported Double-gold wire integration led chip, hight luminance and CRI, stable performance.
- 3. Driver using intelligent IC chips, glue design has an excellent waterproof performance.
- 4. Reflector using high purity aluminum, surface oxidation, 120 degrees astigmatism angle

Yahua lighting led high bay light apply to high quality aluminum production , fine workmanship , attractive appearance , built-in heat sink , heat dissipation is superior .

These highbay lamp apply to imported high brightness LED light source, built-in high power constant current drive power, to ensure energy-saving efficiently and long time work stable.