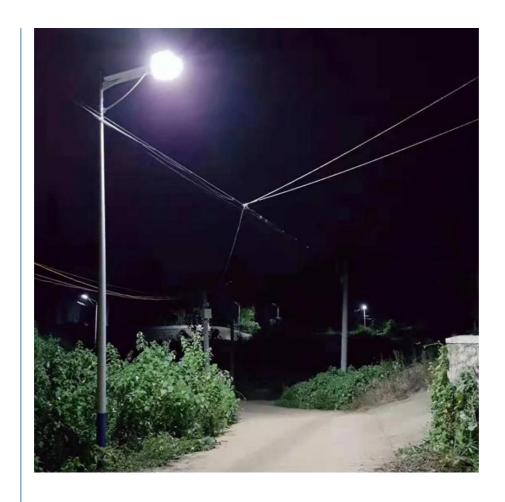

eight           | 5kgs                               | 8kgs                               | 12kgs                           |
| Mounting height      | 3-4m                               | 4-5m                               | 5-6m                            |
| Color<br>Temperature | -40~+60                            | -40~+60                            | -40~+60                         |
| Beam angle           | 120°                               | 120°                               | 120°                            |
| Certificate          | CE ROHS                            | CE ROHS                            | CE ROHS                         |
| Warranty             | 3 Years                            | 3 Years                            | 3 Years                         |











# Shaanxi Yahua Lighting Electric Equipment Co., Ltd.

+86 2981028690

summer@sxyhzm.com

solarledstreet-light.com

No.1 Xinxi Avenue New Industrial Park, Hi-tech Zone, Xi'an, China