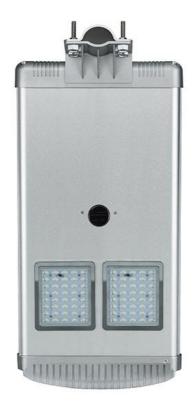

#### **Product Description**

Aluminum optically controlled 30w house yard waterproof led solar garden courtyard light

#### **Main Features:**

- 1. 120° wide lighting angle
- 2. Support 5-7 nights after full charging.
- 3. Easy to install and Auto on/off/sensor.
- 4. Elegant Integrated Design, Aluminum alloy case
- 5. Night sensor + Microwave motion sensor+Remote Control
- 6. 3030 Bridgelux High Efficincy LED Chip, 160LM/W, Aluminium alloy 3 years and 5 years Warranty for choose.