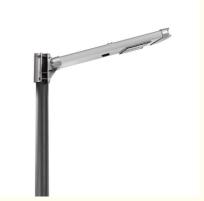

#### **Product Description**

Aluminum optically controlled 30w house yard waterproof led solar garden courtyard light

#### **Main Features:**

- 1. 120° wide lighting angle
- 2. Support 5-7 nights after full charging.
- 3. Easy to install and Auto on/off/sensor.
- 4. Elegant Integrated Design, Aluminum alloy case
- 5. Night sensor + Microwave motion sensor+Remote Control
- 6. 3030 Bridgelux High Efficincy LED Chip, 160LM/W, Aluminium alloy 3 years and 5 years Warranty for choose.