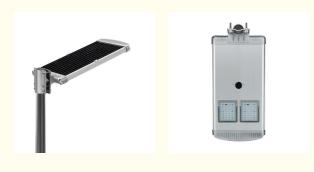

#### **Product Description**

Aluminum optically controlled 30w house yard waterproof led solar garden courtyard light

#### **Main Features:**

- 1. 120° wide lighting angle
- 2. Support 5-7 nights after full charging.
- 3. Easy to install and Auto on/off/sensor.
- 4. Elegant Integrated Design, Aluminum alloy case
- 5. Night sensor + Microwave motion sensor+Remote Control
- 6. 3030 Bridgelux High Efficincy LED Chip, 160LM/W, Aluminium alloy 3 years and 5 years Warranty for choose.