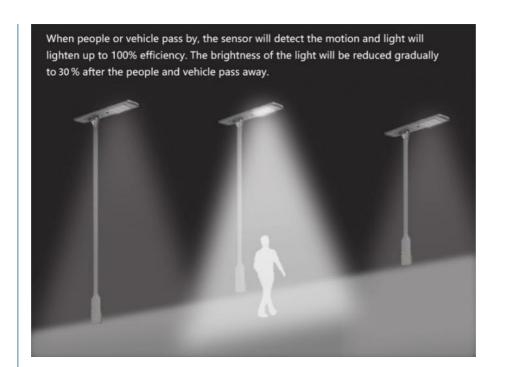

#### **Main Features:**

- 1. 120° wide lighting angle
- 2. Support 5-7 nights after full charging.
- 3. Easy to install and Auto on/off/sensor.
- 4. Elegant Integrated Design, Aluminum alloy case
- 5. Night sensor + Microwave motion sensor+Remote Control
- 6. 3030 Bridgelux High Efficincy LED Chip, 160LM/W, Aluminium alloy 3 years and 5 years Warranty for choose.