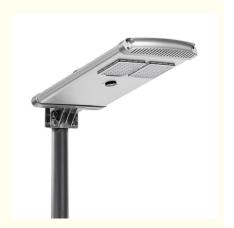

#### **Product Description**

Aluminum optically controlled 30w house yard waterproof led solar garden courtyard light

#### **Main Features:**

- 1. 120° wide lighting angle
- 2. Support 5-7 nights after full charging.
- 3. Easy to install and Auto on/off/sensor.
- 4. Elegant Integrated Design, Aluminum alloy case
- 5. Night sensor + Microwave motion sensor+Remote Control
- 6. 3030 Bridgelux High Efficincy LED Chip, 160LM/W, Aluminium alloy 3 years and 5 years Warranty for choose.