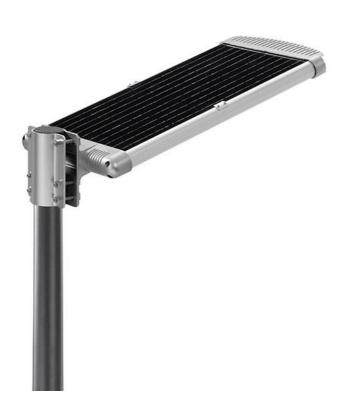

## Waterproof 6500K 30w Integrated Solar Street Light

#### **Product Description**

Aluminum optically controlled 30w house yard waterproof led solar garden courtyard light

#### **Main Features:**

- 1. 120° wide lighting angle
- 2. Support 5-7 nights after full charging.
- 3. Easy to install and Auto on/off/sensor.
- 4. Elegant Integrated Design, Aluminum alloy case
- 5. Night sensor + Microwave motion sensor+Remote Control
- 6. 3030 Bridgelux High Efficincy LED Chip, 160LM/W, Aluminium alloy 3 years and 5 years Warranty for choose.