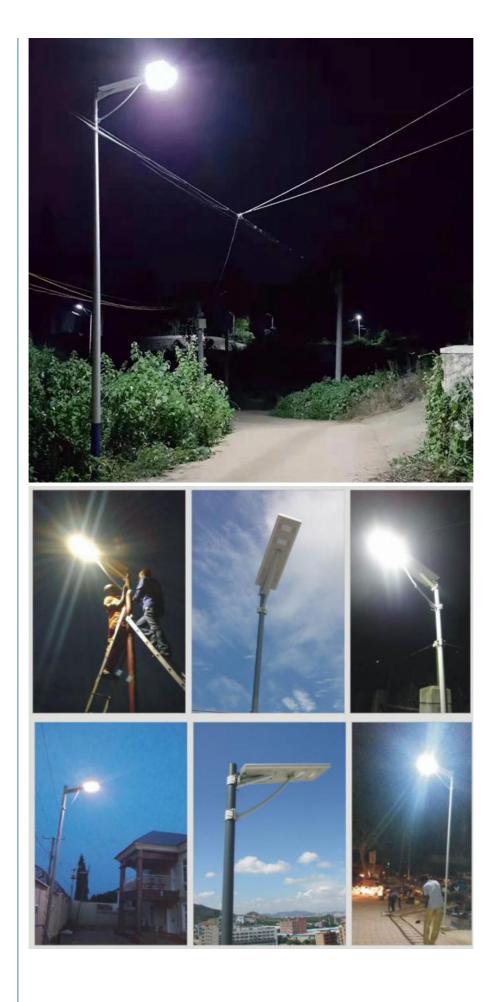

|
| Color<br>Temperature      | -40~+60                     | -40~+60                     | -40~+60                                     |
| Beam angle                | 120°                        | 120°                        | 120°                                        |
| Certificate               | CE ROHS                     | CE ROHS                     | CE ROHS                                     |
| Warranty                  | 3 Years                     | 3 Years                     | 3 Years                                     |





When people or vehicle pass by, the sensor will detect the motion and light will lighten up to 100% efficiency. The brightness of the light will be reduced gradually to 30% after the people and vehicle pass away.







+86 2981028690 Summer@sxyhzm.com
 No.1 Xinxi Avenue New Industrial Park, Hi-tech Zone, Xi'an, China