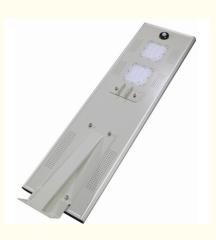

### Main Features:

- 1. 120° wide lighting angle
- 2. Support 5-7 nights after full charging.
- Easy to install and Auto on/off/sensor.
  Elegant Integrated Design,Aluminum alloy case
- 5. Night sensor + Microwave motion sensor+Remote Control
- 6. 3030 Bridgelux High Efficincy LED Chip, 160LM/W, Aluminium alloy 3 years and 5 years Warranty for choose.

All In One Solar Street Light LED 30W Solar panel: DC18V 45W Battery: 12.8V 20Ah lithium battery Led's chip: SMD 3030 Lamp Luminous Efficiency (Im/w): 160 Im/w Rainy days: 2 ~ 3 days backup Working Temperature (°C): min. -25 ~ max. 60 Wind Load Resistance (m/s): 45m/s Warranty (Year): min 3 Year (but the lifetime is more than 5 years