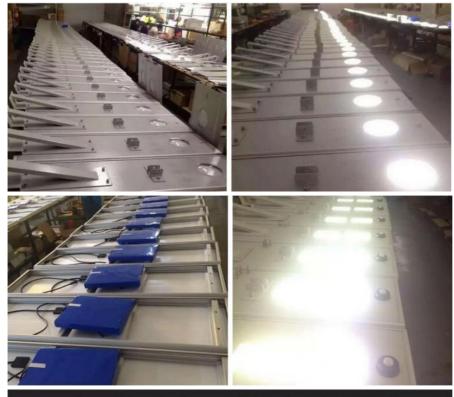

### More Images

for more products please visit us on solarledstreet-light.com

All In One Solar Street Light LED 30W Solar panel: DC18V 45W Battery: 12.8V 20Ah lithium battery Led's chip: SMD 3030 Lamp Luminous Efficiency (Im/w): 160 Im/w Rainy days: 2 ~ 3 days backup Working Temperature (°C): min. -25 ~ max. 60 Wind Load Resistance (m/s): 45m/s Warranty (Year): min 3 Year (but the lifetime is more than 5 years