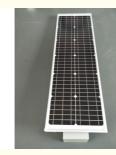

All In One Solar Street Light LED 30W Solar panel: DC18V 45W Battery: 12.8V 20Ah lithium battery Led's chip: SMD 3030 Lamp Luminous Efficiency (Im/w): 160 Im/w Rainy days: 2 ~ 3 days backup Working Temperature (°C): min. -25 ~ max. 60 Wind Load Resistance (m/s): 45m/s Warranty (Year): min 3 Year (but the lifetime is more than 5 years

| Light source              |                             |                             | 60W                                         |
|---------------------------|-----------------------------|-----------------------------|---------------------------------------------|
| Solar panel               |                             |                             | Monocrystalline Solar<br>panel 70W          |
| Battery                   | 12V 20Ah lithium<br>battery | 12V 30Ah lithium<br>battery | 12 V 40Ah lithium<br>battery                |
| Charging time             | 6Hours                      | 6Hours                      | 6Hours                                      |
| Working time              | Saving mode:>20hours        |                             | Full power: 12Hours<br>Saving mode:>20hours |
| Dimension787*35<br>9*60mm | 787*359*60mm                | 1170*350*60mm               |                                             |
| Net weight                | 5kgs                        | 8kgs                        | 12kgs                                       |
| Mounting height           | 3-4m                        | 4-5m                        | 5-6m                                        |
| Color<br>Temperature      | -40~+60                     | -40~+60                     | -40~+60                                     |
| Beam angle                | 120°                        | 120°                        | 120°                                        |
| Certificate               | CE ROHS                     | CE ROHS                     | CE ROHS                                     |
| Warranty                  | 3 Years                     | 3 Years                     | 3 Years                                     |