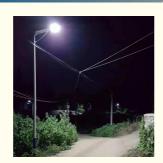

When people or vehicle pass by, the sensor will detect the motion and light will lighten up to 100% efficiency. The brightness of the light will be reduced gradually to 30% after the people and vehicle pass away.