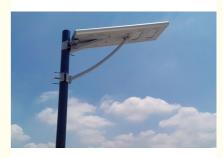

# Motion Sensor 160lm/w Integrated Solar Street Light

### Outdoor integrated motion sensor solar led street light all in one price

### Main Features:

- 1. 120° wide lighting angle
- 2. Support 5-7 nights after full charging.
- Easy to install and Auto on/off/sensor.
  Elegant Integrated Design,Aluminum alloy case
- 5. Night sensor + Microwave motion sensor+Remote Control
- 6. 3030 Bridgelux High Efficincy LED Chip, 160LM/W, Aluminium alloy 3 years and 5 years Warranty for choose.