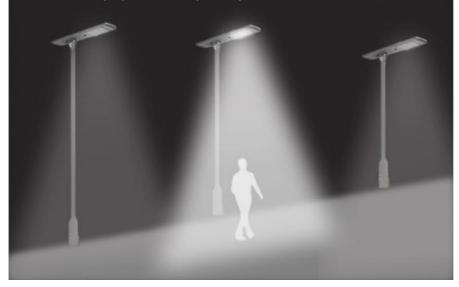

When people or vehicle pass by, the sensor will detect the motion and light will lighten up to 100% efficiency. The brightness of the light will be reduced gradually to 30% after the people and vehicle pass away.