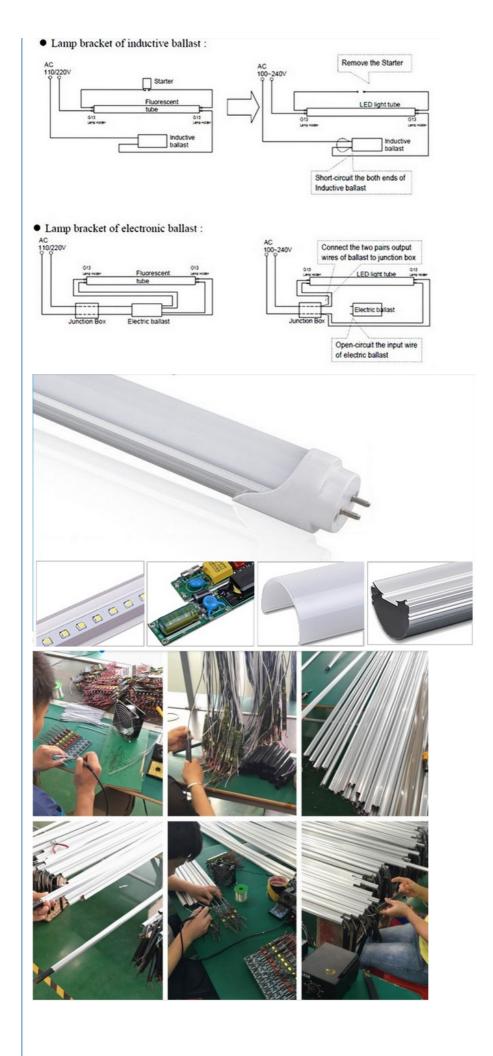

#### ADVANTAGES

led driver

MIC Patent led tube led driver, most reliable and stable, Rubycon capacitor from Japan Heat sink

Aluminum heat sink 7mm thickness, we offer the most stable t8 tubes for our clients. PC Cover

light transmittance rate up to 92%, transparent and frosted available

Motion Sensor tube

motion sensor tube availabe, rotating caps led tubes available, plastic tubes available LED Brand

Taiwan Epistar SMD2835, 22-26LM, high lumen