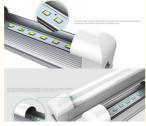

#### ADVANTAGES

led driver

MIC Patent led tube led driver, most reliable and stable, Rubycon capacitor from Japan Heat sink

Aluminum heat sink 7mm thickness, we offer the most stable t8 tubes for our clients. PC Cover

light transmittance rate up to 92%, transparent and frosted available

Motion Sensor tube

motion sensor tube availabe, rotating caps led tubes available, plastic tubes available LED Brand

Taiwan Epistar SMD2835, 22-26LM, high lumen