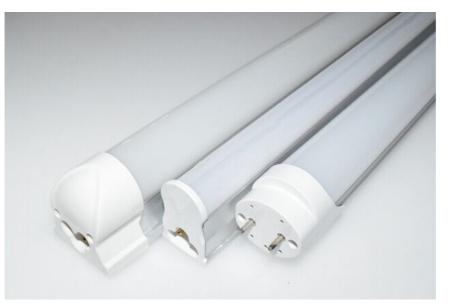

### Product Description

Widely used aluminum alloy and PC cover t8 led tube light 18W 1200mm

| Detail info              | ətail info                                            |  |
|--------------------------|-------------------------------------------------------|--|
| Product<br>Name          | 360 degree light double sided<br>18W IP65 T8 Led Tube |  |
| Rated                    | AC100-240V                                            |  |
| Material                 | PC+ALUMINIUM                                          |  |
| Power                    | 18W                                                   |  |
| Cri (ra>)                | 80                                                    |  |
| temperatur               | 3000K-4000K-6500K                                     |  |
| Working<br>lifetime(hour | 50000                                                 |  |
| Power<br>Supply          | Single end/double end input                           |  |

#### ADVANTAGES

led driver

MIC Patent led tube led driver, most reliable and stable, Rubycon capacitor from Japan Heat sink

Aluminum heat sink 7mm thickness, we offer the most stable t8 tubes for our clients. PC Cover

light transmittance rate up to 92%, transparent and frosted available

Motion Sensor tube

motion sensor tube availabe, rotating caps led tubes available, plastic tubes available LED Brand

Taiwan Epistar SMD2835, 22-26LM, high lumen