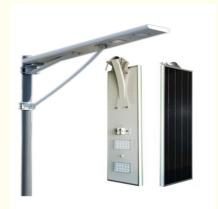

#### 12V aluminum all in one solar street light 40W motion sensor

On the principle of eco-friendly and intelligent application, this integrated solar LED street light was born to solve the problem of high expense electricity or lacking electricity in some areas, by using the solar power energy.

40W solar street light specification as below sheet:

| PARAMENTERS Of SRESKY ATLAS SERIES SOLAR LED STREET LIGHT 40W |                                                                    |
|---------------------------------------------------------------|--------------------------------------------------------------------|
| Product NO:                                                   | YHZ-SSL40W                                                         |
| Product Type:                                                 | Solar Led Street Light                                             |
| LED                                                           | Pure white 6000K, warm white are available                         |
| Battery                                                       | Rechargeable Li-ion Battery                                        |
| Solar Panel                                                   | Monocrystalline silicon                                            |
| Material                                                      | Aluminium alloy                                                    |
| Size                                                          | 787*359*60mm                                                       |
| Lighting Mode                                                 | Motion sensor, Time control, lighting sensor                       |
| Waterproof                                                    | IP65                                                               |
| Warranty                                                      | 3 Years                                                            |
|                                                               | High way/Park/Street/Roadway/Parking Lot/Public square/School etc. |