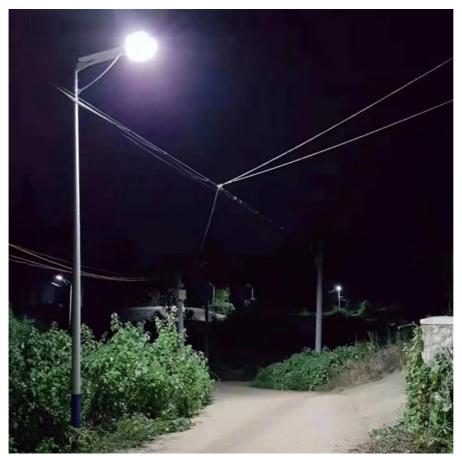

#### 12V aluminum all in one solar street light 40W motion sensor

On the principle of eco-friendly and intelligent application, this integrated solar LED street light was born to solve the problem of high expense electricity or lacking electricity in some areas, by using the solar power energy.

#### Advantage of the Solar Street Light:

- 1.120° wide lighting angle
- 2. Support 3 nights after full charging.
- 3. Easy to install and Auto on/off/sensor
- 4. Elegant Integrated Design, Aluminum alloy case
- 5. Night sensor + Microwave motion sensor+Remote Control
  6. 3030 Bridgelux High Efficincy LED Chip, 160LM/W,Aluminium alloy + PMMA,3 years Warranty
- 7. Aluminum alloy case, waterproof IP65.all in one design, easy to install.

  8. Turn on at dusk and tun off at dawn automatically.