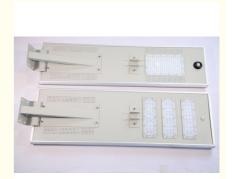

#### 12V aluminum all in one solar street light 40W motion sensor

On the principle of eco-friendly and intelligent application, this integrated solar LED street light was born to solve the problem of high expense electricity or lacking electricity in some areas, by using the solar power energy.

40W solar street light specification as below sheet:

| PARAMENTERS Of SRESKY ATLAS SERIES SOLAR LED STREET LIGHT 40W |                                                                    |
|---------------------------------------------------------------|--------------------------------------------------------------------|
| Product NO:                                                   | YHZ-SSL40W                                                         |
| Product Type:                                                 | Solar Led Street Light                                             |
| LED                                                           | Pure white 6000K, warm white are available                         |
| Battery                                                       | Rechargeable Li-ion Battery                                        |
| Solar Panel                                                   | Monocrystalline silicon                                            |
| Material                                                      | Aluminium alloy                                                    |
| Size                                                          | 787*359*60mm                                                       |
| Lighting Mode                                                 | Motion sensor, Time control, lighting sensor                       |
| Waterproof                                                    | IP65                                                               |
| Warranty                                                      | 3 Years                                                            |
|                                                               | High way/Park/Street/Roadway/Parking Lot/Public square/School etc. |