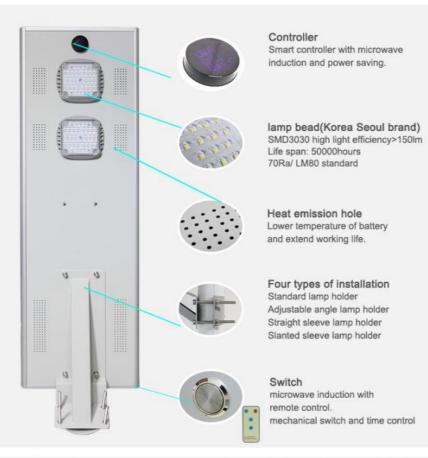

#### Advantage of the Solar Street Light:

- 1.120° wide lighting angle
- 2. Support 3 nights after full charging.
- 3. Easy to install and Auto on/off/sensor
- 4. Elegant Integrated Design, Aluminum alloy case
- 5. Night sensor + Microwave motion sensor+Remote Control
  6. 3030 Bridgelux High Efficincy LED Chip, 160LM/W,Aluminium alloy + PMMA,3 years Warranty
- 7. Aluminum alloy case, waterproof IP65.all in one design, easy to install.

  8. Turn on at dusk and tun off at dawn automatically.