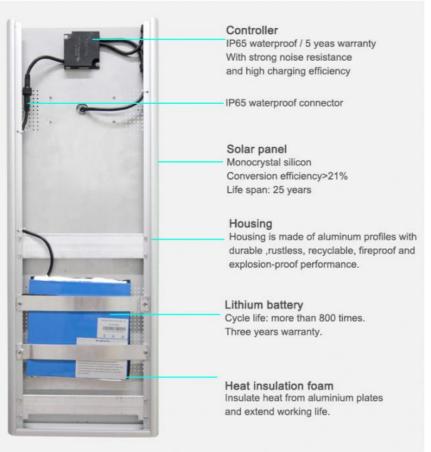

40W solar street light specification as below sheet:

| PARAMENTERS Of SRESKY ATLAS SERIES SOLAR LED STREET LIGHT 40W |                                                                    |
|---------------------------------------------------------------|--------------------------------------------------------------------|
| Product NO:                                                   | YHZ-SSL40W                                                         |
| Product Type:                                                 | Solar Led Street Light                                             |
| LED                                                           | Pure white 6000K, warm white are available                         |
| Battery                                                       | Rechargeable Li-ion Battery                                        |
| Solar Panel                                                   | Monocrystalline silicon                                            |
| Material                                                      | Aluminium alloy                                                    |
| Size                                                          | 787*359*60mm                                                       |
| Lighting Mode                                                 | Motion sensor, Time control, lighting sensor                       |
| Waterproof                                                    | IP65                                                               |
| Warranty                                                      | 3 Years                                                            |
|                                                               | High way/Park/Street/Roadway/Parking Lot/Public square/School etc. |

#### Advantage of the Solar Street Light:

- 1.120° wide lighting angle
- 2. Support 3 nights after full charging.
- 3. Easy to install and Auto on/off/sensor
- 4. Elegant Integrated Design, Aluminum alloy case
- 5. Night sensor + Microwave motion sensor+Remote Control
  6. 3030 Bridgelux High Efficincy LED Chip, 160LM/W,Aluminium alloy + PMMA,3 years Warranty
- 7. Aluminum alloy case, waterproof IP65.all in one design, easy to install.