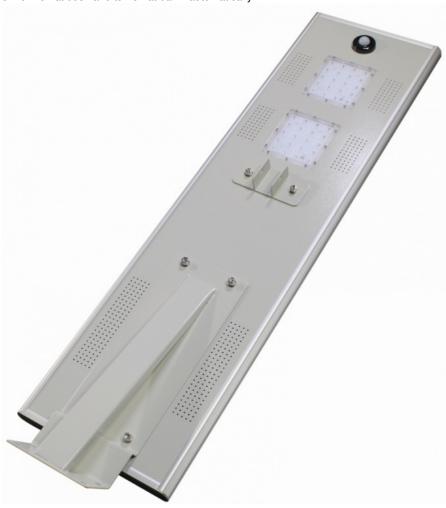

#### 12V aluminum all in one solar street light 40W motion sensor

On the principle of eco-friendly and intelligent application, this integrated solar LED street light was born to solve the problem of high expense electricity or lacking electricity in some areas, by using the solar power energy.

40W solar street light specification as below sheet:

| PARAMENTERS Of SRESKY ATLAS SERIES SOLAR LED STREET LIGHT 40W |                                                                    |
|---------------------------------------------------------------|--------------------------------------------------------------------|
| Product NO:                                                   | YHZ-SSL40W                                                         |
| Product Type:                                                 | Solar Led Street Light                                             |
| LED                                                           | Pure white 6000K, warm white are available                         |
| Battery                                                       | Rechargeable Li-ion Battery                                        |
| Solar Panel                                                   | Monocrystalline silicon                                            |
| Material                                                      | Aluminium alloy                                                    |
| Size                                                          | 787*359*60mm                                                       |
| Lighting Mode                                                 | Motion sensor, Time control, lighting sensor                       |
| Waterproof                                                    | IP65                                                               |
| Warranty                                                      | 3 Years                                                            |
|                                                               | High way/Park/Street/Roadway/Parking Lot/Public square/School etc. |