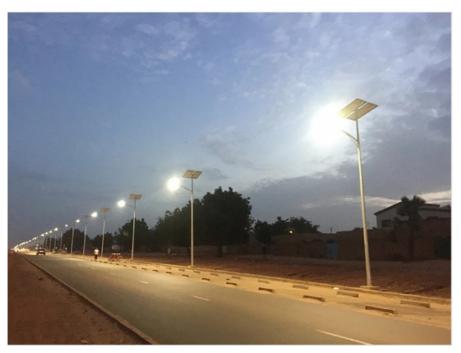

#### High efficiency constant light all night lighting 60W solar panel solar street lighting with 7m pole

street lights without investing in infrastructure. Our systems are equipped to work off-grid. Designing and helping to install solar street light systems around the world since 2004 Proven projects in multiple harsh environments 5 Year Limited Total System Warranty

Welded aluminum power bracket to bolt to a pole or wall

| 60W Solar street light specification | n                                              |
|--------------------------------------|------------------------------------------------|
| Led lamp power                       | 60W bridgelux LED chips                        |
| Light Efficiency                     | 130 lm/w                                       |
| Material of lamp body                | Die-casting Aluminum                           |
| Solar panel                          | Mono Crystalline Silicon 200w*1PC              |
| Solar battery                        | DC12V 180Ah gel battery                        |
| Controller                           | DC12V/24V20A Light control and time<br>control |
| Light pole                           | 7m height, hot dip galvanizing, powder coating |
| Color Temperature                    | 4000k-5700k                                    |
| Working Temperature                  | -30°C-+60°C                                    |
| Warranty                             | 3 years                                        |