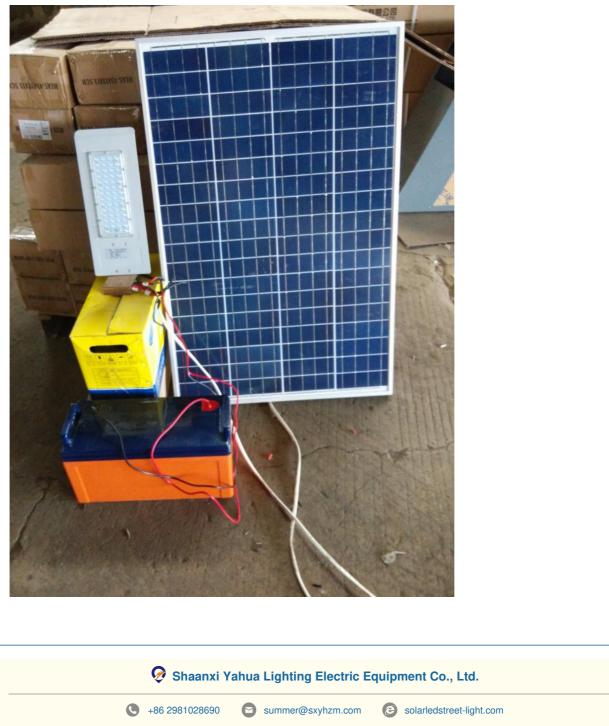

**Product Specification** 

- Solar Panel:
- Lamp Luminous Efficiency(Im/w):
- Controller:
- Highlight:

|          | - |
|----------|---|
| DC12/24V |   |
| 7200     |   |

- Monocrystalline Solar Panel 140
- MPPT Solar Controller
- 60W Solar Street Light, 7200lm Solar Panel Street Light, 60W Solar Panel Street Light

## Every Self-Contained Solar Power Assembly Features:

A grade solar panel array

Optional full cover vented aluminum panel pan

Welded rear channel mounting bracket

Aluminum vented battery console with sealed GEL batteries All control electronics

Welded aluminum power bracket to bolt to a pole or wall

| 60W Solar street light specification | n                                              |
|--------------------------------------|------------------------------------------------|
| Led lamp power                       | 60W bridgelux LED chips                        |
| Light Efficiency                     | 130 lm/w                                       |
| Material of lamp body                | Die-casting Aluminum                           |
| Solar panel                          | Mono Crystalline Silicon 200w*1PC              |
| Solar battery                        | DC12V 180Ah gel battery                        |
| Controller                           | DC12V/24V20A Light control and time<br>control |
| Light pole                           | 7m height, hot dip galvanizing, powder coating |
| Color Temperature                    | 4000k-5700k                                    |
| Working Temperature                  | -30°C-+60°C                                    |
| Warranty                             | 3 years                                        |