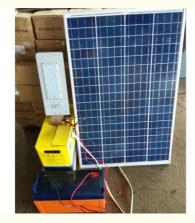

## Every Self-Contained Solar Power Assembly Features:

A grade solar panel array

Optional full cover vented aluminum panel pan

Welded rear channel mounting bracket

Aluminum vented battery console with sealed GEL batteries All control electronics

Welded aluminum power bracket to bolt to a pole or wall

| 60W Solar street light specification | n                                              |
|--------------------------------------|------------------------------------------------|
| Led lamp power                       | 60W bridgelux LED chips                        |
| Light Efficiency                     | 130 lm/w                                       |
| Material of lamp body                | Die-casting Aluminum                           |
| Solar panel                          | Mono Crystalline Silicon 200w*1PC              |
| Solar battery                        | DC12V 180Ah gel battery                        |
| Controller                           | DC12V/24V20A Light control and time<br>control |
| Light pole                           | 7m height, hot dip galvanizing, powder coating |
| Color Temperature                    | 4000k-5700k                                    |
| Working Temperature                  | -30°C-+60°C                                    |
| Warranty                             | 3 years                                        |