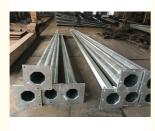

Welded aluminum power bracket to bolt to a pole or wall

| 60W Solar street light specification | n                                              |
|--------------------------------------|------------------------------------------------|
| Led lamp power                       | 60W bridgelux LED chips                        |
| Light Efficiency                     | 130 lm/w                                       |
| Material of lamp body                | Die-casting Aluminum                           |
| Solar panel                          | Mono Crystalline Silicon 200w*1PC              |
| Solar battery                        | DC12V 180Ah gel battery                        |
| Controller                           | DC12V/24V20A Light control and time<br>control |
| Light pole                           | 7m height, hot dip galvanizing, powder coating |
| Color Temperature                    | 4000k-5700k                                    |
| Working Temperature                  | -30°C-+60°C                                    |
| Warranty                             | 3 years                                        |