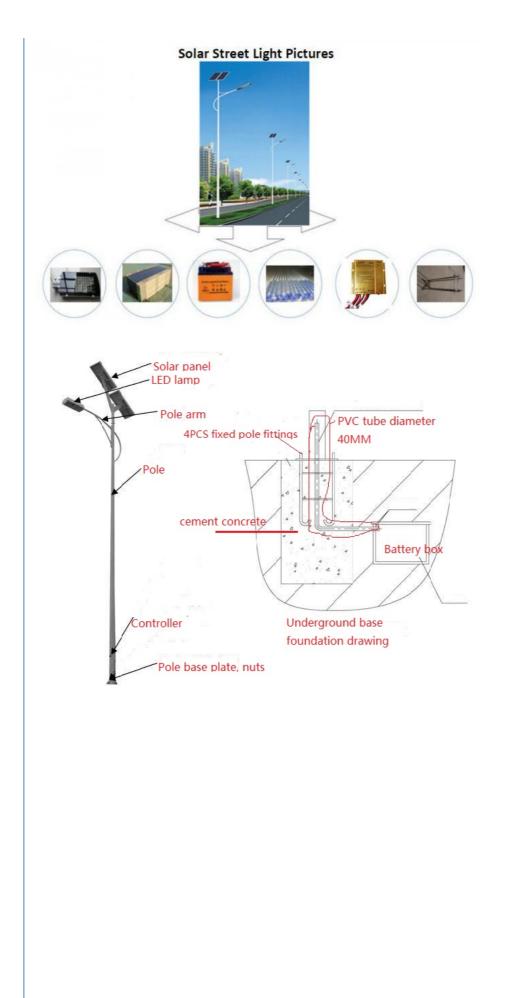

## More Images

for more products please visit us on solarledstreet-light.com

## Every Self-Contained Solar Power Assembly Features:

A grade solar panel array

Optional full cover vented aluminum panel pan

Welded rear channel mounting bracket

Aluminum vented battery console with sealed GEL batteries All control electronics

Welded aluminum power bracket to bolt to a pole or wall

| 60W Solar street light specification | n                                              |
|--------------------------------------|------------------------------------------------|
| Led lamp power                       | 60W bridgelux LED chips                        |
| Light Efficiency                     | 130 lm/w                                       |
| Material of lamp body                | Die-casting Aluminum                           |
| Solar panel                          | Mono Crystalline Silicon 200w*1PC              |
| Solar battery                        | DC12V 180Ah gel battery                        |
| Controller                           | DC12V/24V20A Light control and time<br>control |
| Light pole                           | 7m height, hot dip galvanizing, powder coating |
| Color Temperature                    | 4000k-5700k                                    |
| Working Temperature                  | -30°C-+60°C                                    |
| Warranty                             | 3 years                                        |