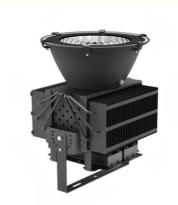

### **Product Specification**

• Material: Aluminum

. Light Source: High Brightness LED Chip

140Lm/w . Lumen Efficiency: 4000K • Color Temperature: · Lifetime: 50000hours • Input Voltage: 85V-265V

• Highlight: 400 Watt Tower Crane Lights,

140Lm/W tower crane lighting, **Tower Crane Lights 400 Watt** 

#### 5000K 300W led floodlight outdoor waterproof construction building long distance tower crane lights

| Product name :            | High power led flood light tower crane light |
|---------------------------|----------------------------------------------|
| Power :                   | 200w 300w 400w 500w                          |
| Light source :            | SMD3030 Lumileds chips                       |
| Luminous efficiency :     | 140 lm/w                                     |
| Beam angle :              | 25°/60°/90°(by different lampshade)          |
| Color temperature:        | 3000K/4000K/5000K/5700K/6500K                |
| CRI:                      | >70 or >80                                   |
| Driver :                  | Meanwell ELG model                           |
| Input :                   | AC85v-277V                                   |
| Housing color available : | Normally Black                               |
| IP rating :               | IP65                                         |
| PF:                       | 0.95                                         |