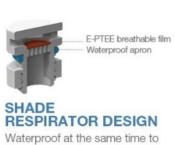

led halogen replacement

LED Flood Light is widely used in the workshop, factory, warehouse, highway toll stations, gas stations, supermarkets, exhibition halls, stadiums and other lighting places.

Waterproof at the same time to clear the mist, to avoid condensation. Improve product quality, prolong life.