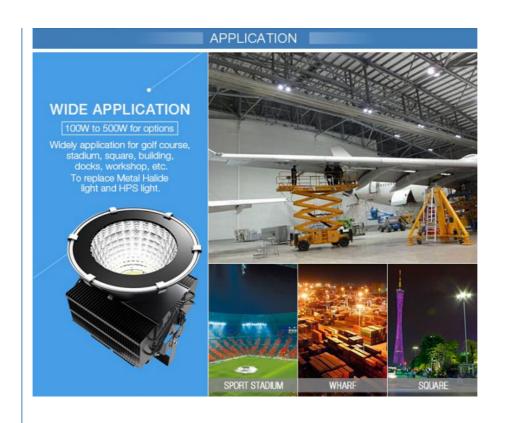

led halogen replacement

LED Flood Light is widely used in the workshop, factory, warehouse, highway toll stations, gas stations, supermarkets, exhibition halls, stadiums and other lighting places.

Waterproof at the same time to clear the mist, to avoid condensation. Improve product quality, prolong life.