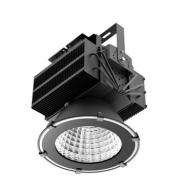

### **Product Specification**

• Material: Aluminum

. Light Source: High Brightness LED Chip

140Lm/w . Lumen Efficiency: 4000K • Color Temperature: · Lifetime: 50000hours • Input Voltage: 85V-265V

• Highlight: 400 Watt Tower Crane Lights,

140Lm/W tower crane lighting, **Tower Crane Lights 400 Watt** 

#### 5000K 300W led floodlight outdoor waterproof construction building long distance tower crane lights

| Product name :            | High power led flood light tower crane light |
|---------------------------|----------------------------------------------|
| Power :                   | 200w 300w 400w 500w                          |
| Light source :            | SMD3030 Lumileds chips                       |
| Luminous efficiency :     | 140 lm/w                                     |
| Beam angle :              | 25°/60°/90°(by different lampshade)          |
| Color temperature:        | 3000K/4000K/5000K/5700K/6500K                |
| CRI:                      | >70 or >80                                   |
| Driver :                  | Meanwell ELG model                           |
| Input :                   | AC85v-277V                                   |
| Housing color available : | Normally Black                               |
| IP rating :               | IP65                                         |
| PF:                       | 0.95                                         |