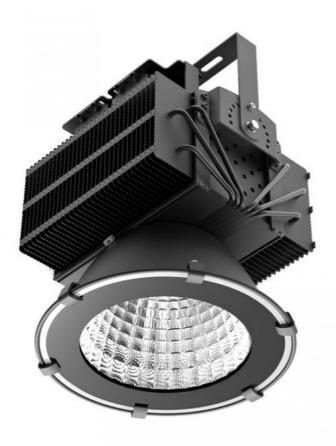

### **Product Specification**

• Material: Aluminum

. Light Source: High Brightness LED Chip

140Lm/w . Lumen Efficiency: 4000K • Color Temperature: · Lifetime: 50000hours • Input Voltage: 85V-265V

• Highlight: 400 Watt Tower Crane Lights,

#### 5000K 300W led floodlight outdoor waterproof construction building long distance tower crane lights

| Product name :            | High power led flood light tower crane light |
|---------------------------|----------------------------------------------|
| Power :                   | 200w 300w 400w 500w                          |
| Light source :            | SMD3030 Lumileds chips                       |
| Luminous efficiency :     | 140 lm/w                                     |
| Beam angle :              | 25°/60°/90°(by different lampshade)          |
| Color temperature:        | 3000K/4000K/5000K/5700K/6500K                |
| CRI:                      | >70 or >80                                   |
| Driver :                  | Meanwell ELG model                           |
| Input :                   | AC85v-277V                                   |
| Housing color available : | Normally Black                               |
| IP rating :               | IP65                                         |
| PF:                       | 0.95                                         |

#### Features:

High power factor greater than or equal to 0.95, really power-saving.

Adopting 24-26LM patch source, 95% of the light can meet street lamp level.

Copper bracket ensures the heat can be quickly conducted out and hence effectively extend the lamp life.