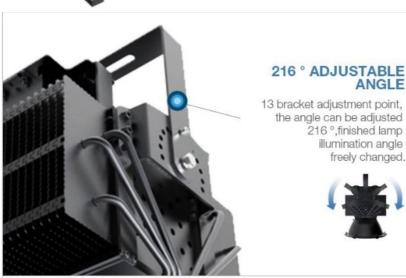

|

#### Features:

High power factor greater than or equal to 0.95, really power-saving.

Adopting 24-26LM patch source, 95% of the light can meet street lamp level.

Copper bracket ensures the heat can be quickly conducted out and hence effectively extend the lamp life.

Thunder resistant and IP66 water resistant, can resist instantaneous 600V voltage attack.

The flood light provides light of 2000LM and 95% of the light can meet the street lamp level. With wide voltage range and IP66 water resistance, it is a good choice for outdoor illumination.

led halogen replacement

LED Flood Light is widely used in the workshop, factory, warehouse, highway toll stations, gas stations, supermarkets, exhibition halls, stadiums and other lighting places.











Waterproof at the same time to clear the mist, to avoid condensation. Improve product quality, prolong life.





# Shaanxi Yahua Lighting Electric Equipment Co., Ltd.

+86 2981028690

summer@sxyhzm.com

solarledstreet-light.com

No.1 Xinxi Avenue New Industrial Park, Hi-tech Zone, Xi'an, China