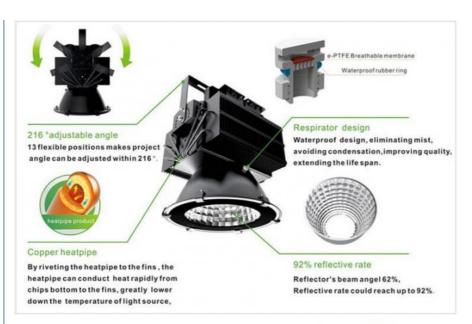

#### Features:

High power factor greater than or equal to 0.95, really power-saving.

Adopting 24-26LM patch source, 95% of the light can meet street lamp level.

Copper bracket ensures the heat can be quickly conducted out and hence effectively extend the lamp life.

Thunder resistant and IP66 water resistant, can resist instantaneous 600V voltage attack.

The flood light provides light of 2000LM and 95% of the light can meet the street lamp level. With wide voltage range and IP66 water resistance, it is a good choice for outdoor illumination.

led halogen replacement

LED Flood Light is widely used in the workshop, factory, warehouse, highway toll stations, gas stations, supermarkets, exhibition halls, stadiums and other lighting places.

Waterproof at the same time to clear the mist, to avoid condensation. Improve product quality, prolong life.