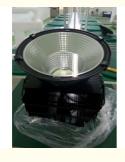

### **Product Specification**

• Material: Aluminum

. Light Source: High Brightness LED Chip

140Lm/w . Lumen Efficiency: 4000K • Color Temperature: · Lifetime: 50000hours • Input Voltage: 85V-265V

• Highlight: 400 Watt Tower Crane Lights,

140Lm/W tower crane lighting, **Tower Crane Lights 400 Watt** 

#### 5000K 300W led floodlight outdoor waterproof construction building long distance tower crane lights

| Product name :            | High power led flood light tower crane light |
|---------------------------|----------------------------------------------|
| Power :                   | 200w 300w 400w 500w                          |
| Light source :            | SMD3030 Lumileds chips                       |
| Luminous efficiency :     | 140 lm/w                                     |
| Beam angle :              | 25°/60°/90°(by different lampshade)          |
| Color temperature:        | 3000K/4000K/5000K/5700K/6500K                |
| CRI:                      | >70 or >80                                   |
| Driver :                  | Meanwell ELG model                           |
| Input :                   | AC85v-277V                                   |
| Housing color available : | Normally Black                               |
| IP rating :               | IP65                                         |
| PF:                       | 0.95                                         |