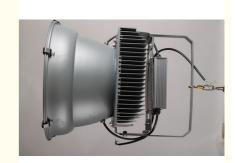

#### AC85-265V 5000K high lumen industrial lighting 400W

Technical Parameters: Input Voltage : AC100V-265V/50Hz

Power: 400W LED: Phlips 3030

LED Driver: Meanwell driver Luminous Flux: 30000Lm-50000Lm

Product size: diameter 360xH405mm for 300W Material :Die casting Aluminum housing

CCT: 2700-6500K Power factor >0.9 Color Render ≥75

Lumen efficiency ≥130Lm/W Beam angle 25 45,60,90,100 degree Certificate: CE, ROHS, IES, IEC Approval

5 Years warranty

| Product name :        | High power led flood light tower crane light |
|-----------------------|----------------------------------------------|
| Power :               | 400w                                         |
| LED                   | Phlips 3030                                  |
| Luminous efficiency : | 130 lm/w                                     |
| Beam angle :          | 25°/60°/90°(by different lampshade)          |
| Color temperature:    | 3000K/4000K/5000K/5700K/6500K                |
| CRI:                  | >70 or >80                                   |
| Driver :              | Meanwell ELG model                           |
| Input :               | AC85v-277V                                   |
| Material :            | MDie casting Aluminum housing                |
| IP rating :           | IP66                                         |
| PF:                   | 0.95                                         |