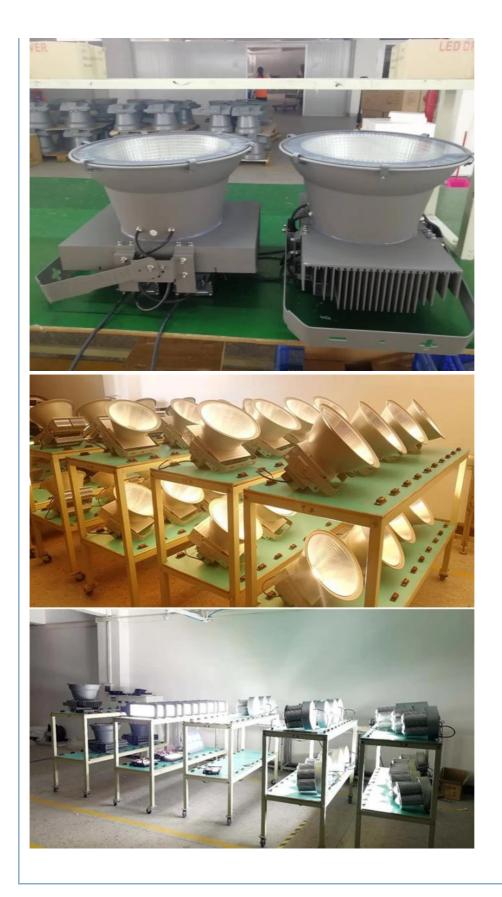

# More Images

#### AC85-265V 5000K high lumen industrial lighting 400W

Technical Parameters: Input Voltage : AC100V-265V/50Hz

Power: 400W LED: Phlips 3030

LED Driver: Meanwell driver Luminous Flux: 30000Lm-50000Lm

Product size: diameter 360xH405mm for 300W Material :Die casting Aluminum housing