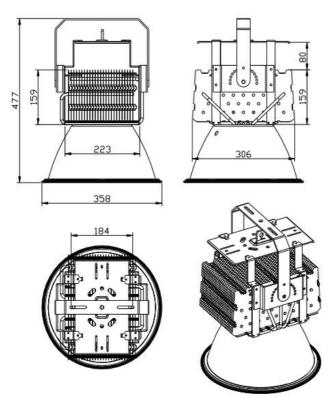

#### AC85-265V 5000K high lumen industrial lighting 400W

Technical Parameters: Input Voltage : AC100V-265V/50Hz

Power: 400W LED: Phlips 3030

LED Driver: Meanwell driver Luminous Flux: 30000Lm-50000Lm

Product size: diameter 360xH405mm for 300W Material :Die casting Aluminum housing