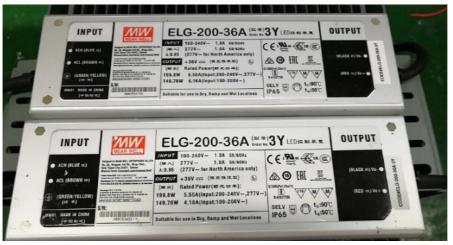

CCT: 2700-6500K Power factor >0.9 Color Render ≥75

Lumen efficiency ≥130Lm/W Beam angle 25 45,60,90,100 degree Certificate: CE, ROHS, IES, IEC Approval

5 Years warranty

| Product name :        | High power led flood light tower crane light |
|-----------------------|----------------------------------------------|
| Power :               | 400w                                         |
| LED                   | Phlips 3030                                  |
| Luminous efficiency : | 130 lm/w                                     |
| Beam angle :          | 25°/60°/90°(by different lampshade)          |
| Color temperature:    | 3000K/4000K/5000K/5700K/6500K                |
| CRI:                  | >70 or >80                                   |
| Driver :              | Meanwell ELG model                           |
| Input :               | AC85v-277V                                   |
| Material :            | MDie casting Aluminum housing                |
| IP rating :           | IP66                                         |
| PF:                   | 0.95                                         |