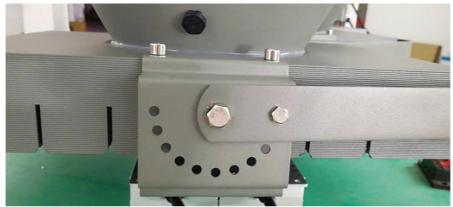

#### AC85-265V 5000K high lumen industrial lighting 400W

Technical Parameters: Input Voltage : AC100V-265V/50Hz

Power: 400W LED: Phlips 3030

LED Driver: Meanwell driver Luminous Flux: 30000Lm-50000Lm

Product size: diameter 360xH405mm for 300W Material :Die casting Aluminum housing

CCT: 2700-6500K Power factor >0.9 Color Render ≥75

Lumen efficiency ≥130Lm/W Beam angle 25 45,60,90,100 degree Certificate: CE, ROHS, IES, IEC Approval

5 Years warranty

| Product name :        | High power led flood light tower crane light |
|-----------------------|----------------------------------------------|
| Power :               | 400w                                         |
| LED                   | Phlips 3030                                  |
| Luminous efficiency : | 130 lm/w                                     |
| Beam angle :          | 25°/60°/90°(by different lampshade)          |
| Color temperature:    | 3000K/4000K/5000K/5700K/6500K                |
| CRI:                  | >70 or >80                                   |
| Driver :              | Meanwell ELG model                           |
| Input :               | AC85v-277V                                   |
| Material :            | MDie casting Aluminum housing                |
| IP rating :           | IP66                                         |
| PF:                   | 0.95                                         |