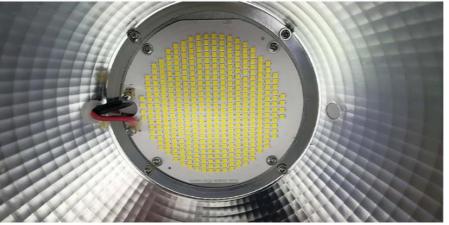

#### AC85-265V 5000K high lumen industrial lighting 400W

Technical Parameters: Input Voltage : AC100V-265V/50Hz

Power: 400W LED: Phlips 3030

LED Driver: Meanwell driver Luminous Flux: 30000Lm-50000Lm

Product size: diameter 360xH405mm for 300W Material :Die casting Aluminum housing

CCT: 2700-6500K Power factor >0.9 Color Render ≥75

Lumen efficiency ≥130Lm/W Beam angle 25 45,60,90,100 degree Certificate: CE, ROHS, IES, IEC Approval

5 Years warranty

| Product name :        | High power led flood light tower crane light |
|-----------------------|----------------------------------------------|
| Power :               | 400w                                         |
| LED                   | Phlips 3030                                  |
| Luminous efficiency : | 130 lm/w                                     |
| Beam angle :          | 25°/60°/90°(by different lampshade)          |
| Color temperature:    | 3000K/4000K/5000K/5700K/6500K                |
| CRI:                  | >70 or >80                                   |
| Driver :              | Meanwell ELG model                           |
| Input :               | AC85v-277V                                   |
| Material :            | MDie casting Aluminum housing                |
| IP rating :           | IP66                                         |
| PF:                   | 0.95                                         |