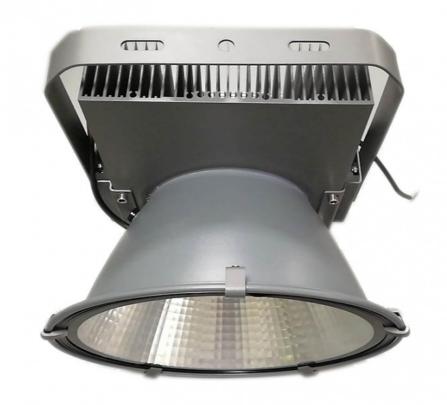

#### AC85-265V 5000K high lumen industrial lighting 400W

Technical Parameters: Input Voltage : AC100V-265V/50Hz

Power: 400W LED: Phlips 3030

LED Driver: Meanwell driver Luminous Flux: 30000Lm-50000Lm

Product size: diameter 360xH405mm for 300W Material :Die casting Aluminum housing

CCT: 2700-6500K Power factor >0.9 Color Render ≥75

Lumen efficiency ≥130Lm/W Beam angle 25 45,60,90,100 degree Certificate: CE, ROHS, IES, IEC Approval

5 Years warranty

| Product name :        | High power led flood light tower crane light |
|-----------------------|----------------------------------------------|
| Power :               | 400w                                         |
| LED                   | Phlips 3030                                  |
| Luminous efficiency : | 130 lm/w                                     |
| Beam angle :          | 25°/60°/90°(by different lampshade)          |
| Color temperature:    | 3000K/4000K/5000K/5700K/6500K                |
| CRI:                  | >70 or >80                                   |
| Driver :              | Meanwell ELG model                           |
| Input :               | AC85v-277V                                   |
| Material :            | MDie casting Aluminum housing                |
| IP rating :           | IP66                                         |
| PF:                   | 0.95                                         |