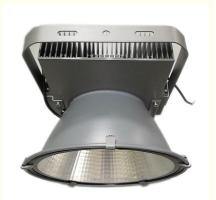

#### AC85-265V 5000K high lumen industrial lighting 400W

Technical Parameters: Input Voltage : AC100V-265V/50Hz

Power: 400W LED: Phlips 3030

LED Driver: Meanwell driver Luminous Flux: 30000Lm-50000Lm

Product size: diameter 360xH405mm for 300W Material :Die casting Aluminum housing

CCT: 2700-6500K Power factor >0.9 Color Render ≥75

Lumen efficiency ≥130Lm/W Beam angle 25 45,60,90,100 degree Certificate: CE, ROHS, IES, IEC Approval

5 Years warranty

| Product name :        | High power led flood light tower crane light |
|-----------------------|----------------------------------------------|
| Power :               | 400w                                         |
| LED                   | Phlips 3030                                  |
| Luminous efficiency : | 130 lm/w                                     |
| Beam angle :          | 25°/60°/90°(by different lampshade)          |
| Color temperature:    | 3000K/4000K/5000K/5700K/6500K                |
| CRI:                  | >70 or >80                                   |
| Driver :              | Meanwell ELG model                           |
| Input :               | AC85v-277V                                   |
| Material :            | MDie casting Aluminum housing                |
| IP rating :           | IP66                                         |
| PF:                   | 0.95                                         |