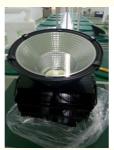

#### **Product Description**

Aluminum Tower crane led industrial 400watt 500watt led floodlight waterproof

| Product name :            | High power led flood light tower crane light |
|---------------------------|----------------------------------------------|
| Power :                   | 200w 300w 400w 500w                          |
| Light source :            | SMD3030 Lumileds chips                       |
| Luminous efficiency :     | 130 lm/w                                     |
| Beam angle :              | 25°/60°/90°(by different lampshade)          |
| Color temperature:        | 3000K/4000K/5000K/5700K/6500K                |
| CRI:                      | >70 or >80                                   |
| Driver :                  | Meanwell ELG model                           |
| Input :                   | AC85v-277V                                   |
| Housing color available : | Normally Black                               |
| IP rating :               | IP65                                         |
| PF:                       | 0.95                                         |

Excellent heat conductivity.

The transmittance is up to 92%.

Use toughened glass, high temperature resistance.

The surface of the radiator is treated with anodic oxidation.

Simple installation, easy to remove, wide range of application.