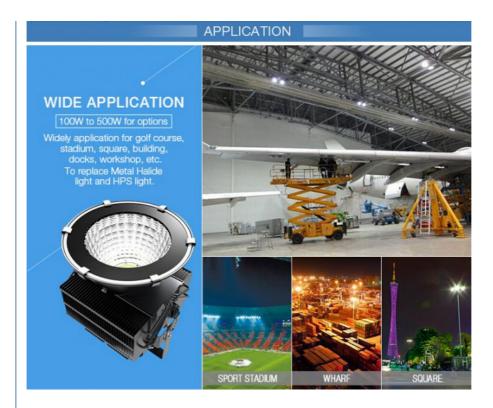

## Aluminum

3000pcs

65

- High Brightness LED Chip
- 130Lm/w
- 3000K To 6000K
  - 50000hours
  - 5 Years
    - 500 Watt Tower Crane Lights, 130 Lm/w Tower Crane Lights, 130 Lm/w Tower Crane Lighting