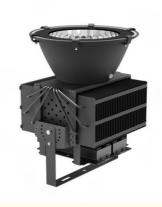

#### **Product Description**

Aluminum Tower crane led industrial 400watt 500watt led floodlight waterproof

| Product name :            | High power led flood light tower crane light |
|---------------------------|----------------------------------------------|
| Power :                   | 200w 300w 400w 500w                          |
| Light source :            | SMD3030 Lumileds chips                       |
| Luminous efficiency :     | 130 lm/w                                     |
| Beam angle :              | 25°/60°/90°(by different lampshade)          |
| Color temperature:        | 3000K/4000K/5000K/5700K/6500K                |
| CRI:                      | >70 or >80                                   |
| Driver :                  | Meanwell ELG model                           |
| Input :                   | AC85v-277V                                   |
| Housing color available : | Normally Black                               |
| IP rating :               | IP65                                         |
| PF:                       | 0.95                                         |

Efficient heat sink: use of die-casting cold forging technology, large cooling area, good cooling effect.

Shell with high-pressure die-casting aluminum, solid and stable structure, strong impact resistance, strong pit shock, shell surface paint treatment, anti-oxidation, anti-salt spray, anti-corrosion, anti-rust.