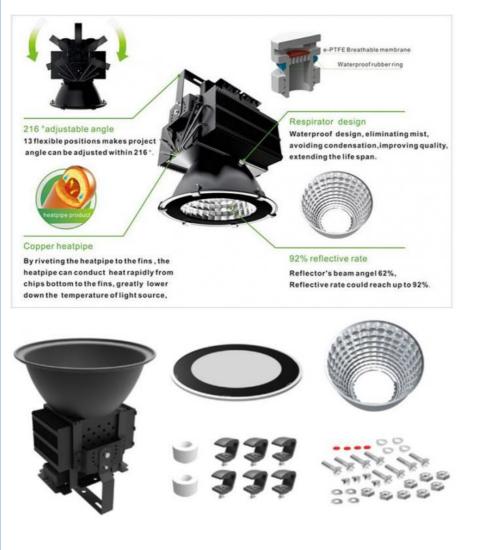

Excellent heat conductivity.

The transmittance is up to 92%.

Use toughened glass, high temperature resistance.

The surface of the radiator is treated with anodic oxidation.

Simple installation, easy to remove, wide range of application.

Efficient heat sink: use of die-casting cold forging technology, large cooling area, good cooling effect.

Shell with high-pressure die-casting aluminum, solid and stable structure, strong impact resistance, strong pit shock, shell surface paint treatment, anti-oxidation, anti-salt spray, anti-corrosion, anti-rust.

Use High luminous SMD3030 light source, with higher luminous efficiency, can get about 100-155lm/w, after we test, less light failure, energy saving and better illumination effect, high stability, longer life-span.