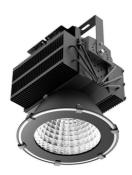

#### **Product Description**

Aluminum Tower crane led industrial 400watt 500watt led floodlight waterproof

| Product name :            | High power led flood light tower crane light |
|---------------------------|----------------------------------------------|
| Power :                   | 200w 300w 400w 500w                          |
| Light source :            | SMD3030 Lumileds chips                       |
| Luminous efficiency :     | 130 lm/w                                     |
| Beam angle :              | 25°/60°/90°(by different lampshade)          |
| Color temperature:        | 3000K/4000K/5000K/5700K/6500K                |
| CRI:                      | >70 or >80                                   |
| Driver :                  | Meanwell ELG model                           |
| Input :                   | AC85v-277V                                   |
| Housing color available : | Normally Black                               |
| IP rating :               | IP65                                         |
| PF:                       | 0.95                                         |

Use High luminous SMD3030 light source, with higher luminous efficiency, can get about 100-155lm/w, after we test, less light failure, energy saving and better illumination effect, high stability, longer life-span.