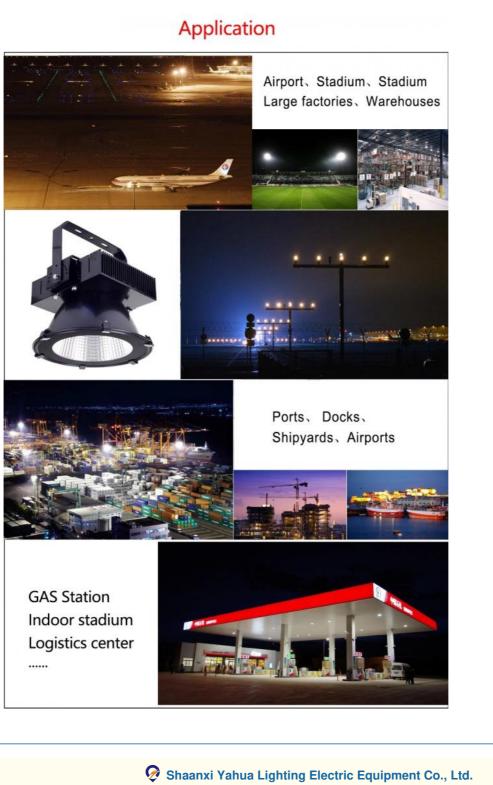

## Aluminum

3000pcs

65

- High Brightness LED Chip
- 130Lm/w
- 3000K To 6000K
  - 50000hours
  - 5 Years
    - 500 Watt Tower Crane Lights, 130 Lm/w Tower Crane Lights, 130 Lm/w Tower Crane Lighting