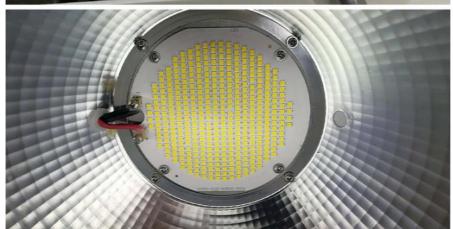

#### Aluminum waterproof IP65 factory workshop warehouse Industrial 400w Smd Led High Bay Light

- Aluminum die casting housing makes cooling faster
   Compact structure and nice outlook
- 3. High quality LED chip is used, with longer life time
- 4. IP65, stainless steel screw adopted
- 3. 50,000hrs lifespan, 5 years warranty
- 4. Vibration and impact resistant
- 5. No mercury allowing for non-hazardous raw materials
- 6. Instant illumination, no flicker, no buzz
- 7. No UV emission

| Item                      | LED high bay light 400watt                         |
|---------------------------|----------------------------------------------------|
| LED Power                 | 400w                                               |
| Led Driver                | MEANWELL driver                                    |
| Led Chips                 | cob from                                           |
| Body Lamps                | Aluminium & Glass                                  |
| Input Voltage             | AC100V265V                                         |
| Frequence Range           | 50Hz                                               |
| Power Factor              | >0.95                                              |
| Luminour Efficiency       | 140Lm/W                                            |
| Luminous Flux             | 56000LM                                            |
| Color Rendering Index     | Ra>80                                              |
| Working Temperature       | -40°C -50°C                                        |
| Color Temperature         | 5000K                                              |
| Ingress Protection Rating | IP65                                               |
| Total Harmonic Distortion | ≤15                                                |
| Working Lifetime          | 50000 Hours                                        |
| Warranty                  | 5 years                                            |
| Certificate               | CE, ROHS, CQC, CCC                                 |
| Application               | Airport, Seaport, Plaza, Stadium, Street way, etc. |