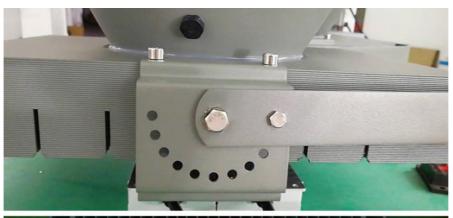

#### Aluminum waterproof IP65 factory workshop warehouse Industrial 400w Smd Led High Bay Light

- Aluminum die casting housing makes cooling faster
   Compact structure and nice outlook
- 3. High quality LED chip is used, with longer life time
- 4. IP65, stainless steel screw adopted
- 3. 50,000hrs lifespan, 5 years warranty
- 4. Vibration and impact resistant
- 5. No mercury allowing for non-hazardous raw materials
- 6. Instant illumination, no flicker, no buzz
- 7. No UV emission