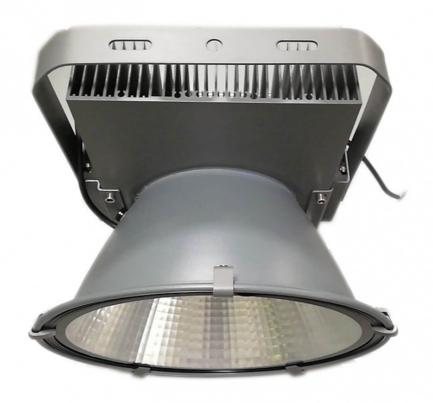

# Aluminum IP65 400w Industrial High Bay Led Lights

#### Aluminum waterproof IP65 factory workshop warehouse Industrial 400w Smd Led High Bay Light

- Aluminum die casting housing makes cooling faster
   Compact structure and nice outlook
- 3. High quality LED chip is used, with longer life time
- 4. IP65, stainless steel screw adopted
- 3. 50,000hrs lifespan, 5 years warranty
- 4. Vibration and impact resistant
- 5. No mercury allowing for non-hazardous raw materials
- 6. Instant illumination, no flicker, no buzz
- 7. No UV emission

| Item                      | LED high bay light 400watt                         |
|---------------------------|----------------------------------------------------|
| LED Power                 | 400w                                               |
| Led Driver                | MEANWELL driver                                    |
| Led Chips                 | cob from                                           |
| Body Lamps                | Aluminium & Glass                                  |
| Input Voltage             | AC100V265V                                         |
| Frequence Range           | 50Hz                                               |
| Power Factor              | >0.95                                              |
| Luminour Efficiency       | 140Lm/W                                            |
| Luminous Flux             | 56000LM                                            |
| Color Rendering Index     | Ra>80                                              |
| Working Temperature       | -40°C -50°C                                        |
| Color Temperature         | 5000K                                              |
| Ingress Protection Rating | IP65                                               |
| Total Harmonic Distortion | ≤15                                                |
| Working Lifetime          | 50000 Hours                                        |
| Warranty                  | 5 years                                            |
| Certificate               | CE, ROHS, CQC, CCC                                 |
| Application               | Airport, Seaport, Plaza, Stadium, Street way, etc. |