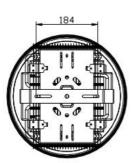

#### Aluminum waterproof IP65 factory workshop warehouse Industrial 400w Smd Led High Bay Light

- Aluminum die casting housing makes cooling faster
   Compact structure and nice outlook
- 3. High quality LED chip is used, with longer life time
- 4. IP65, stainless steel screw adopted
- 3. 50,000hrs lifespan, 5 years warranty
- 4. Vibration and impact resistant
- 5. No mercury allowing for non-hazardous raw materials
- 6. Instant illumination, no flicker, no buzz
- 7. No UV emission

| Item                      | LED high bay light 400watt                         |
|---------------------------|----------------------------------------------------|
| LED Power                 | 400w                                               |
| Led Driver                | MEANWELL driver                                    |
| Led Chips                 | cob from                                           |
| Body Lamps                | Aluminium & Glass                                  |
| Input Voltage             | AC100V265V                                         |
| Frequence Range           | 50Hz                                               |
| Power Factor              | >0.95                                              |
| Luminour Efficiency       | 140Lm/W                                            |
| Luminous Flux             | 56000LM                                            |
| Color Rendering Index     | Ra>80                                              |
| Working Temperature       | -40°C -50°C                                        |
| Color Temperature         | 5000K                                              |
| Ingress Protection Rating | IP65                                               |
| Total Harmonic Distortion | ≤15                                                |
| Working Lifetime          | 50000 Hours                                        |
| Warranty                  | 5 years                                            |
| Certificate               | CE, ROHS, CQC, CCC                                 |
| Application               | Airport, Seaport, Plaza, Stadium, Street way, etc. |