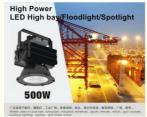

#### Aluminum waterproof IP65 factory workshop warehouse Industrial 400w Smd Led High Bay Light

- Aluminum die casting housing makes cooling faster
   Compact structure and nice outlook
- 3. High quality LED chip is used, with longer life time
- 4. IP65, stainless steel screw adopted
- 3. 50,000hrs lifespan, 5 years warranty
- 4. Vibration and impact resistant
- 5. No mercury allowing for non-hazardous raw materials
- 6. Instant illumination, no flicker, no buzz
- 7. No UV emission

| Item                      | LED high bay light 400watt                         |
|---------------------------|----------------------------------------------------|
| LED Power                 | 400w                                               |
| Led Driver                | MEANWELL driver                                    |
| Led Chips                 | cob from                                           |
| Body Lamps                | Aluminium & Glass                                  |
| Input Voltage             | AC100V265V                                         |
| Frequence Range           | 50Hz                                               |
| Power Factor              | >0.95                                              |
| Luminour Efficiency       | 140Lm/W                                            |
| Luminous Flux             | 56000LM                                            |
| Color Rendering Index     | Ra>80                                              |
| Working Temperature       | -40°C -50°C                                        |
| Color Temperature         | 5000K                                              |
| Ingress Protection Rating | IP65                                               |
| Total Harmonic Distortion | ≤15                                                |
| Working Lifetime          | 50000 Hours                                        |
| Warranty                  | 5 years                                            |
| Certificate               | CE, ROHS, CQC, CCC                                 |
| Application               | Airport, Seaport, Plaza, Stadium, Street way, etc. |