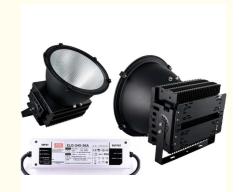

#### Aluminum waterproof IP65 factory workshop warehouse Industrial 400w Smd Led High Bay Light

- Aluminum die casting housing makes cooling faster
   Compact structure and nice outlook
- 3. High quality LED chip is used, with longer life time
- 4. IP65, stainless steel screw adopted
- 3. 50,000hrs lifespan, 5 years warranty
- 4. Vibration and impact resistant
- 5. No mercury allowing for non-hazardous raw materials
- 6. Instant illumination, no flicker, no buzz
- 7. No UV emission

| Item                      | LED high bay light 400watt                         |
|---------------------------|----------------------------------------------------|
| LED Power                 | 400w                                               |
| Led Driver                | MEANWELL driver                                    |
| Led Chips                 | cob from                                           |
| Body Lamps                | Aluminium & Glass                                  |
| Input Voltage             | AC100V265V                                         |
| Frequence Range           | 50Hz                                               |
| Power Factor              | >0.95                                              |
| Luminour Efficiency       | 140Lm/W                                            |
| Luminous Flux             | 56000LM                                            |
| Color Rendering Index     | Ra>80                                              |
| Working Temperature       | -40°C -50°C                                        |
| Color Temperature         | 5000K                                              |
| Ingress Protection Rating | IP65                                               |
| Total Harmonic Distortion | ≤15                                                |
| Working Lifetime          | 50000 Hours                                        |
| Warranty                  | 5 years                                            |
| Certificate               | CE, ROHS, CQC, CCC                                 |
| Application               | Airport, Seaport, Plaza, Stadium, Street way, etc. |