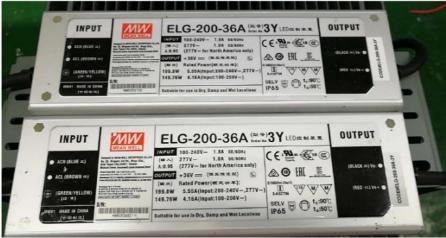

### **Product Specification**

Material: Aluminum
Voltage: AC85-277V
Driver: Meanwell Driver
LED: Led Chip
PF: 0.95
Warranty: 5 Years

• Highlight: 400w High Bay Led Lights,

400w Industrial High Bay Lights, IP65 Industrial High Bay Led Lights

| Item                      | LED high bay light 400watt                         |
|---------------------------|----------------------------------------------------|
| LED Power                 | 400w                                               |
| Led Driver                | MEANWELL driver                                    |
| Led Chips                 | cob from                                           |
| Body Lamps                | Aluminium & Glass                                  |
| Input Voltage             | AC100V265V                                         |
| Frequence Range           | 50Hz                                               |
| Power Factor              | >0.95                                              |
| Luminour Efficiency       | 140Lm/W                                            |
| Luminous Flux             | 56000LM                                            |
| Color Rendering Index     | Ra>80                                              |
| Working Temperature       | -40°C -50°C                                        |
| Color Temperature         | 5000K                                              |
| Ingress Protection Rating | IP65                                               |
| Total Harmonic Distortion | ≤15                                                |
| Working Lifetime          | 50000 Hours                                        |
| Warranty                  | 5 years                                            |
| Certificate               | CE, ROHS, CQC, CCC                                 |
| Application               | Airport, Seaport, Plaza, Stadium, Street way, etc. |