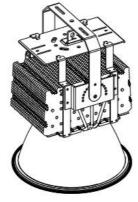

#### Aluminum waterproof IP65 factory workshop warehouse Industrial 400w Smd Led High Bay Light

- Aluminum die casting housing makes cooling faster
   Compact structure and nice outlook
- 3. High quality LED chip is used, with longer life time
- 4. IP65, stainless steel screw adopted
- 3. 50,000hrs lifespan, 5 years warranty
- 4. Vibration and impact resistant
- 5. No mercury allowing for non-hazardous raw materials
- 6. Instant illumination, no flicker, no buzz
- 7. No UV emission