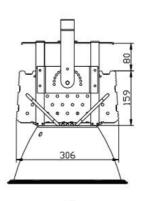

#### Aluminum waterproof IP65 factory workshop warehouse Industrial 400w Smd Led High Bay Light

- Aluminum die casting housing makes cooling faster
   Compact structure and nice outlook
- 3. High quality LED chip is used, with longer life time
- 4. IP65, stainless steel screw adopted
- 3. 50,000hrs lifespan, 5 years warranty
- 4. Vibration and impact resistant
- 5. No mercury allowing for non-hazardous raw materials
- 6. Instant illumination, no flicker, no buzz
- 7. No UV emission

| Item                      | LED high bay light 400watt                         |
|---------------------------|----------------------------------------------------|
| LED Power                 | 400w                                               |
| Led Driver                | MEANWELL driver                                    |
| Led Chips                 | cob from                                           |
| Body Lamps                | Aluminium & Glass                                  |
| Input Voltage             | AC100V265V                                         |
| Frequence Range           | 50Hz                                               |
| Power Factor              | >0.95                                              |
| Luminour Efficiency       | 140Lm/W                                            |
| Luminous Flux             | 56000LM                                            |
| Color Rendering Index     | Ra>80                                              |
| Working Temperature       | -40°C -50°C                                        |
| Color Temperature         | 5000K                                              |
| Ingress Protection Rating | IP65                                               |
| Total Harmonic Distortion | ≤15                                                |
| Working Lifetime          | 50000 Hours                                        |
| Warranty                  | 5 years                                            |
| Certificate               | CE, ROHS, CQC, CCC                                 |
| Application               | Airport, Seaport, Plaza, Stadium, Street way, etc. |