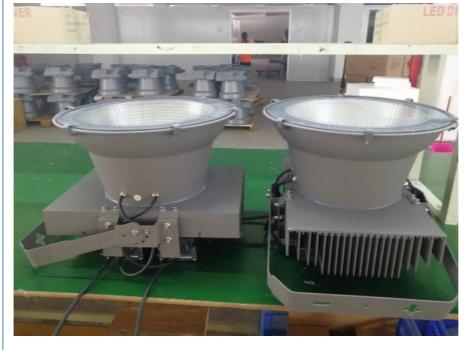

#### Aluminum waterproof IP65 factory workshop warehouse Industrial 400w Smd Led High Bay Light

- Aluminum die casting housing makes cooling faster
   Compact structure and nice outlook
- 3. High quality LED chip is used, with longer life time
- 4. IP65, stainless steel screw adopted
- 3. 50,000hrs lifespan, 5 years warranty
- 4. Vibration and impact resistant
- 5. No mercury allowing for non-hazardous raw materials
- 6. Instant illumination, no flicker, no buzz
- 7. No UV emission