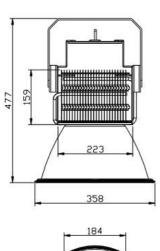

### **Product Specification**

Material: Aluminum
Voltage: AC85-277V
Driver: Meanwell Driver
LED: Led Chip
PF: 0.95
Warranty: 5 Years

• Highlight: 400w High Bay Led Lights,

400w Industrial High Bay Lights, IP65 Industrial High Bay Led Lights

| Item                      | LED high bay light 400watt                         |
|---------------------------|----------------------------------------------------|
| LED Power                 | 400w                                               |
| Led Driver                | MEANWELL driver                                    |
| Led Chips                 | cob from                                           |
| Body Lamps                | Aluminium & Glass                                  |
| Input Voltage             | AC100V265V                                         |
| Frequence Range           | 50Hz                                               |
| Power Factor              | >0.95                                              |
| Luminour Efficiency       | 140Lm/W                                            |
| Luminous Flux             | 56000LM                                            |
| Color Rendering Index     | Ra>80                                              |
| Working Temperature       | -40°C -50°C                                        |
| Color Temperature         | 5000K                                              |
| Ingress Protection Rating | IP65                                               |
| Total Harmonic Distortion | ≤15                                                |
| Working Lifetime          | 50000 Hours                                        |
| Warranty                  | 5 years                                            |
| Certificate               | CE, ROHS, CQC, CCC                                 |
| Application               | Airport, Seaport, Plaza, Stadium, Street way, etc. |