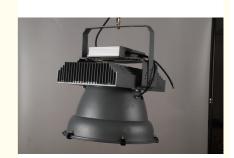

#### Aluminum waterproof IP65 factory workshop warehouse Industrial 400w Smd Led High Bay Light

- Aluminum die casting housing makes cooling faster
   Compact structure and nice outlook
- 3. High quality LED chip is used, with longer life time
- 4. IP65, stainless steel screw adopted
- 3. 50,000hrs lifespan, 5 years warranty
- 4. Vibration and impact resistant
- 5. No mercury allowing for non-hazardous raw materials
- 6. Instant illumination, no flicker, no buzz
- 7. No UV emission

| Item                      | LED high bay light 400watt                         |
|---------------------------|----------------------------------------------------|
| LED Power                 | 400w                                               |
| Led Driver                | MEANWELL driver                                    |
| Led Chips                 | cob from                                           |
| Body Lamps                | Aluminium & Glass                                  |
| Input Voltage             | AC100V265V                                         |
| Frequence Range           | 50Hz                                               |
| Power Factor              | >0.95                                              |
| Luminour Efficiency       | 140Lm/W                                            |
| Luminous Flux             | 56000LM                                            |
| Color Rendering Index     | Ra>80                                              |
| Working Temperature       | -40°C -50°C                                        |
| Color Temperature         | 5000K                                              |
| Ingress Protection Rating | IP65                                               |
| Total Harmonic Distortion | ≤15                                                |
| Working Lifetime          | 50000 Hours                                        |
| Warranty                  | 5 years                                            |
| Certificate               | CE, ROHS, CQC, CCC                                 |
| Application               | Airport, Seaport, Plaza, Stadium, Street way, etc. |