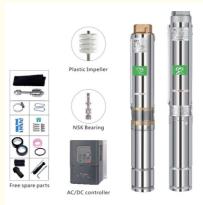

Bluesun solar pumping system mainly consists of solar panels, the specialized pump inverter and water pump.

IMPELLER

Free spare parts

AC/DC controller