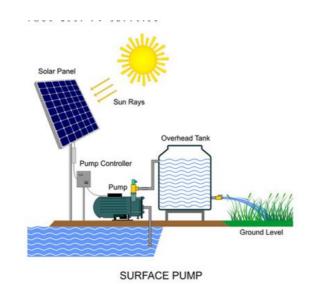

#### Solar Pumping System

As a professional manufacturer of complete solar power system and solar water pump system ,Bluesun offer practical, professional and affordable AC and DC solar powered water pumping system to residential and commercial application.

Bluesun solar pumping system mainly consists of solar panels, the specialized pump inverter and water pump.

IMPELLER

Free spare parts

AC/DC controller