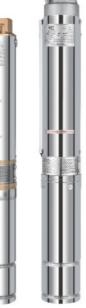

# 200m submersible Solar Water Pump

**Product Specification** 

• Supply Ability:

• Power:

Material:

• Application:

• Max Flow:

• Voltage:

- Solar Water Pump
- Stainless Steel 304

D/A, D/P, T/T, Western Union, MoneyGram,

- 2.0LPM (0.5GPM)
- AC220V -240V/ DC300V
- 200m
- Pump Max Head: • Highlight:
- 200m submersible Solar Water Pump, 200m Solar Water Pump

More Images