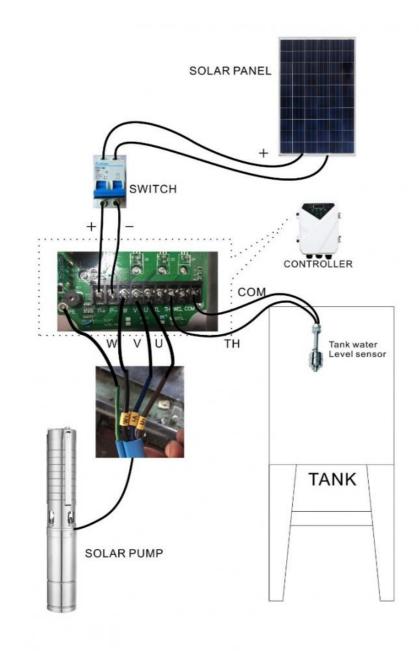

#### Solar Pumping System

As a professional manufacturer of complete solar power system and solar water pump system ,Bluesun offer practical, professional and affordable AC and DC solar powered water pumping system to residential and commercial application.

Bluesun solar pumping system mainly consists of solar panels, the specialized pump inverter and water pump.

IMPELLER

Free spare parts

AC/DC controller