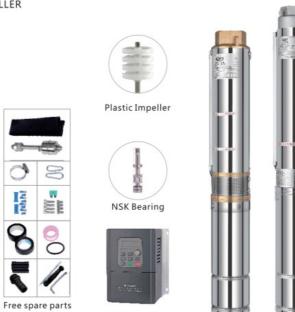

### Water Pump

Material Stainless steel SS304

AC Submerisible Pump

DC Submerisible Pump

Power 4000W

Warranty : 2 Year Warranty

AC/DC Inverter

### IMPELLER

**d** 0

White

ę

AC/DC controller

🔗 Shaanxi Yahua Lighting Electric Equipment Co., Ltd.

No.1 Xinxi Avenue New Industrial Park, Hi-tech Zone, Xi'an, China