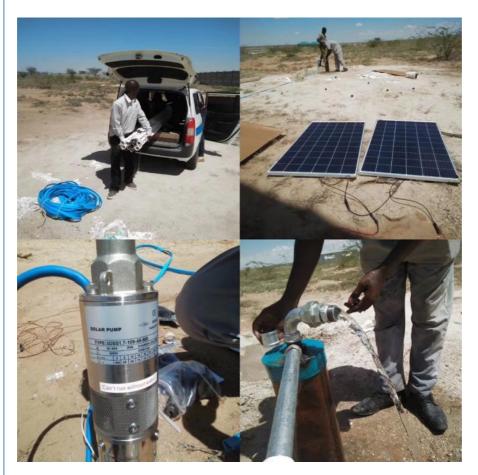

#### Solar Pumping System

As a professional manufacturer of complete solar power system and solar water pump system ,we offer practical, professional and affordable AC and DC solar powered water pumping system to residential and commercial application.

Yahua solar pumping system mainly consists of solar panels, the specialized pump inverter and water pump

#### Application of solar water pump:

deep well solar pump system can be used to transfer clean water or other liquids similar to water in physical and chemical properties.

It is suitable for small living water supply, automatic water sprinkler system, small air conditioner system or supporting equipment etc.