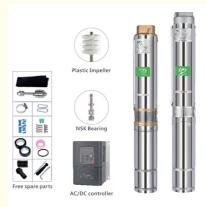

### Water Pump

Material Stainless steel SS304

AC Submerisible Pump

DC Submerisible Pump

Power 4000W

Warranty : 2 Year Warranty

AC/DC Inverter

### IMPELLER

**d** 0

White

ę

AC/DC controller

🔗 Shaanxi Yahua Lighting Electric Equipment Co., Ltd.

No.1 Xinxi Avenue New Industrial Park, Hi-tech Zone, Xi'an, China