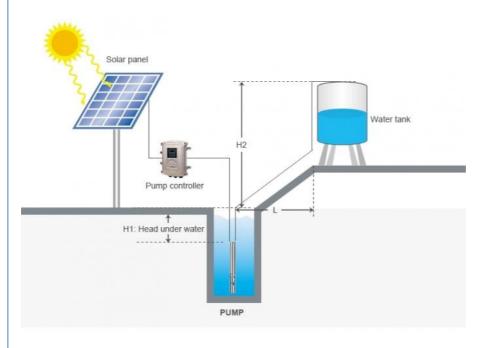

#### Solar Pumping System

As a professional manufacturer of complete solar power system and solar water pump system ,we offer practical, professional and affordable AC and DC solar powered water pumping system to residential and commercial application.

Yahua solar pumping system mainly consists of solar panels, the specialized pump inverter and water pump

### TECHNICAL DATA

| ITEM                       | Voltage      | Best input<br>voltage<br>(DC) | Power | Max.<br>Flow | Max.<br>Head | Outlet | Cable | Solar panel                  |                 |
|----------------------------|--------------|-------------------------------|-------|--------------|--------------|--------|-------|------------------------------|-----------------|
|                            |              |                               |       |              |              |        |       | Open circuit<br>voltage(VOC) | Power           |
| 4DPC6-56-220/300-750-A/D   | AC220/DC300V | 300V-400V                     | 750w  | 6m³/h        | 56m          | 1.25*  | 2m    | <450V                        | ≥1.3*PUMP POWER |
| 4DPC6-84-220/300-1100-A/D  | AC220/DC300V | 300V-400V                     | 1100w | 6m³/h        | 84m          | 1.25*  | 2m    | <450V                        | ≥1.3*PUMP POWER |
| 4DPC6-112-220/300-1300-A/D | AC220/DC300V | 300V-400V                     | 1300w | 6m³/h        | 112m         | 1.25*  | 2m    | <450V                        | ≥1.3*PUMP POWER |
| 4DPC6-135-220/300-1500-A/D | AC220/DC300V | 300V-400V                     | 1500w | 6m³/h        | 135m         | 1.25*  | 2m    | <450V                        | ≥1.3*PUMP POWER |
| 4DPC6-175-220/300-2200-A/D | AC220/DC300V | 300V-400V                     | 2200w | 6m³/h        | 175m         | 1.25*  | 2m    | <450V                        | ≥1.3*PUMP POWER |
| 4DPC6-175-380/550-2200-A/D | AC380/DC550V | 480V-750V                     | 2200w | 6m³/h        | 175m         | 1.25*  | 2m    | <800V                        | ≥1.3*PUMP POWER |
| 4DPC6-230-380/550-3000-A/D | AC380/DC550V | 480V-750V                     | 3000w | 6m³/h        | 230m         | 1.25*  | 2m    | <800V                        | ≥1.3*PUMP POWER |
| 4DPC6-300-380/550-4000-A/D | AC380/DC550V | 480V-750V                     | 4000w | 6m³/h        | 300m         | 1.25*  | 2m    | <800V                        | ≥1.3*PUMP POWER |