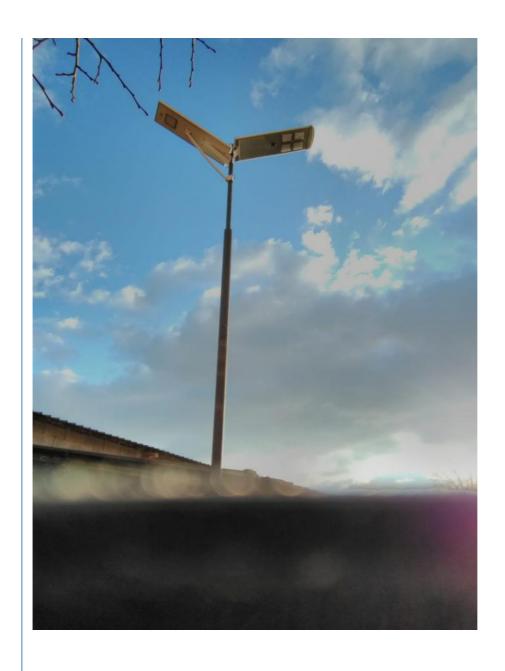

#### 160lm/w NEW DESIGN 60W outdoor waterproof green energy solar system light all in one solar street light

#### **LED Solar Street Light Features:**

- 1. 1500 cycle Li-ion battery, 10 years spen life.
- 2. Support more than 10 rainy days with the best technology.
- 3. Seour SSC led chip, 160W/lumen, lighting angle 140°
- 4. 3 Lighting Mode for choosing, motion sensor for energy saving.
- 5. Detachable design of battery pack and led chip, easy to maintenance.
- 6. All in one design with patent, Aluminum alloy case, Waterproof IP65.
- 7. Turn on at dusk and tun off at dawn automatically

# **Support Customized Install Way**

If no remark, normally will send standard one "1" bracket

Shaanxi Yahua Lighting Electric Equipment Co., Ltd.

+86 2981028690

summer@sxyhzm.com

solarledstreet-light.com

No.1 Xinxi Avenue New Industrial Park, Hi-tech Zone, Xi'an, China