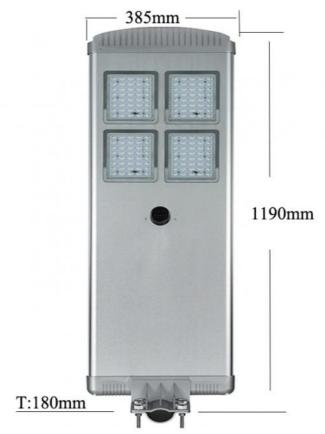

| Model                                                 | YHZ-SSLPD                                                 | Lumen               | 9000 lm                                        |
|-------------------------------------------------------|-----------------------------------------------------------|---------------------|------------------------------------------------|
| Solar panel                                           | 18V 70 W imported high efficiency monocrystalline silicon | Dicharging time     | 6-12 hrs/day, 3-7 cloudy/rainy days as back up |
| Battery type                                          | 12.8V 36 AH powerful Li-<br>ion battery                   | Working temperature | -25°C~+65°C                                    |
| LED source                                            | 3030 Bridgelux High<br>Efficincy LED Chips                | IP grade            | IP65                                           |
| Colour temperature                                    | 2700-6500 K                                               | Mount height        | 7 m-9 m                                        |
| Product dimension                                     | 1190*385*180 mm                                           | Package dimension   | 1270*455*210 mm                                |
| N.W.                                                  | 15.2 KG                                                   | G.W.                | 16.7 KG                                        |
| the process of the aluminum alloy lamp case's surface |                                                           | anodic oxidation    |                                                |