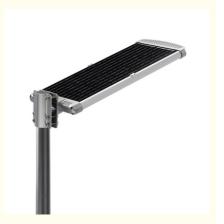

#### 160lm/w NEW DESIGN 60W outdoor waterproof green energy solar system light all in one solar street light

#### **LED Solar Street Light Features:**

- 1. 1500 cycle Li-ion battery, 10 years spen life.
- 2. Support more than 10 rainy days with the best technology.
- 3. Seour SSC led chip, 160W/lumen, lighting angle 140°
- 4. 3 Lighting Mode for choosing, motion sensor for energy saving.
- 5. Detachable design of battery pack and led chip, easy to maintenance.
- 6. All in one design with patent, Aluminum alloy case, Waterproof IP65.
- 7. Turn on at dusk and tun off at dawn automatically