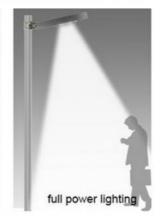

#### Main Features:

- 1. 120° wide lighting angle
- 2. Support 5-7 nights after full charging.
- 3. Easy to install and Auto on/off/sensor.
- 4. Elegant Integrated Design, Aluminum alloy case
- 5. Night sensor + Microwave motion sensor+Remote Control
  6. 3030 Bridgelux High Efficincy LED Chip, 210LM/W,Aluminium alloy + PMMA,3 years and 5 years Warranty for choose