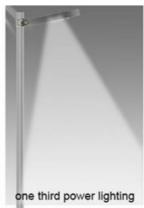

#### Main Features:

- 1. 120° wide lighting angle
- 2. Support 5-7 nights after full charging.
- 3. Easy to install and Auto on/off/sensor.
- 4. Elegant Integrated Design, Aluminum alloy case
- 5. Night sensor + Microwave motion sensor+Remote Control
  6. 3030 Bridgelux High Efficincy LED Chip, 210LM/W,Aluminium alloy + PMMA,3 years and 5 years Warranty for choose