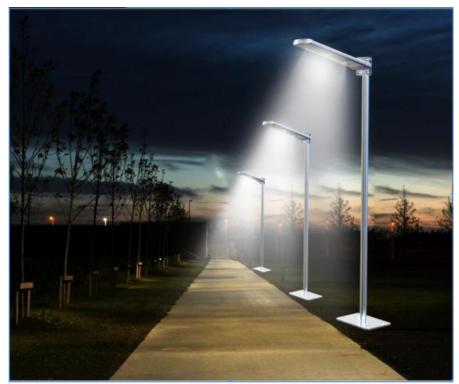

### **Product Description**

20W 30W 40W Integrated Solar Led Street Light All In One Solar System For Street Lighting

| Light source         | 20watt                                      | 30watt                                         | 40watt                                      |
|----------------------|---------------------------------------------|------------------------------------------------|---------------------------------------------|
| Solar panel          | DC18V 18W                                   | DC18V 30W                                      | DC18V 40W                                   |
| Battery              | 12.8V 6Ah lithium                           | 12.8V 6Ah lithium                              | 12.8V 6Ah lithium                           |
|                      | battery                                     | battery                                        | battery                                     |
| Charging time        | 6Hours                                      | 6Hours                                         | 6Hours                                      |
| Working time         | Full power: 12Hours<br>Saving mode:>20hours | Full power: 12Hours<br>Saving<br>mode:>20hours | Full power: 12Hours<br>Saving mode:>20hours |
| Dimension            | 400*330*52mm                                | 690*330*52mm                                   | 830*330*42mm                                |
| Net weight           | 5kgs                                        | 8kgs                                           | 12kgs                                       |
| Mounting height      | 3-4m                                        | 4-5m                                           | 5-6m                                        |
| Color<br>Temperature | -40~+60                                     | -40~+60                                        | -40~+60                                     |
| Beam angle           | 120°                                        | 120°                                           | 120°                                        |
| Certificate          | CE ROHS                                     | CE ROHS                                        | CE ROHS                                     |
| Warranty             | 3-5 Years                                   | 3-5 Years                                      | 3-5 Years                                   |
| Main Footuree        |                                             |                                                |                                             |