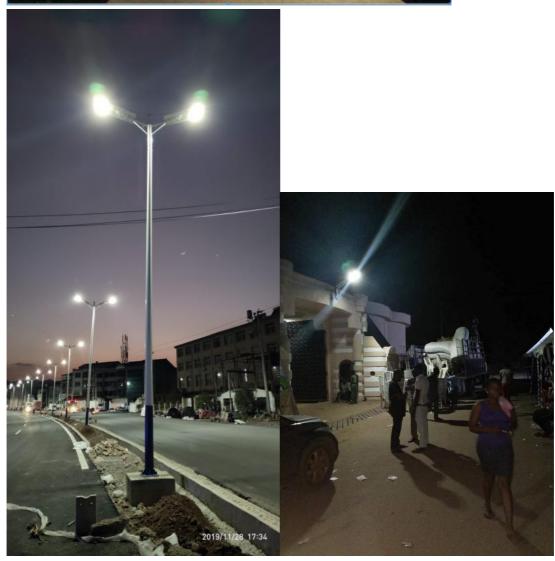

### **Product Description**

20W 30W 40W Integrated Solar Led Street Light All In One Solar System For Street Lighting

| Light source         | 20watt                                      | 30watt                                         | 40watt                                      |
|----------------------|---------------------------------------------|------------------------------------------------|---------------------------------------------|
| Solar panel          | DC18V 18W                                   | DC18V 30W                                      | DC18V 40W                                   |
| Battery              | 12.8V 6Ah lithium                           | 12.8V 6Ah lithium                              | 12.8V 6Ah lithium                           |
|                      | battery                                     | battery                                        | battery                                     |
| Charging time        | 6Hours                                      | 6Hours                                         | 6Hours                                      |
| Working time         | Full power: 12Hours<br>Saving mode:>20hours | Full power: 12Hours<br>Saving<br>mode:>20hours | Full power: 12Hours<br>Saving mode:>20hours |
| Dimension            | 400*330*52mm                                | 690*330*52mm                                   | 830*330*42mm                                |
| Net weight           | 5kgs                                        | 8kgs                                           | 12kgs                                       |
| Mounting height      | 3-4m                                        | 4-5m                                           | 5-6m                                        |
| Color<br>Temperature | -40~+60                                     | -40~+60                                        | -40~+60                                     |
| Beam angle           | 120°                                        | 120°                                           | 120°                                        |
| Certificate          | CE ROHS                                     | CE ROHS                                        | CE ROHS                                     |
| Warranty             | 3-5 Years                                   | 3-5 Years                                      | 3-5 Years                                   |
| Main Footuree        |                                             |                                                |                                             |