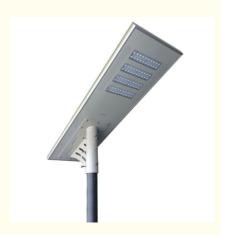

## **IP65 Aluminium Solar Street Light**

### **Product Specification**

• Lamp Body Material: Aluminum Alloy

• Input Voltage: 12V

• LED Light Source: USA Bridgelux LED Chips

• Lumen Efficiency: 130-140Lm/w

IP Grade: 65
CRI: 80
Working Temperature(°C): -25-60
Warranty: 3-5 Years

#### Main Features:

- 1. 120° wide lighting angle
- 2. Support 5-7 nights after full charging.
- 3. Easy to install and Auto on/off/sensor.
- 4. Elegant Integrated Design, Aluminum alloy case
- 5. Night sensor + Microwave motion sensor+Remote Control
  6. 3030 Bridgelux High Efficincy LED Chip, 210LM/W,Aluminium alloy + PMMA,3 years and 5 years Warranty for choose