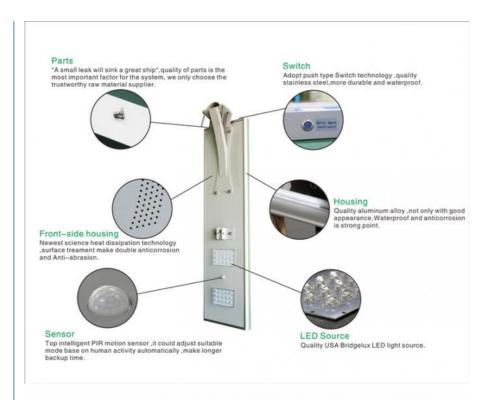

### **Product Specification**

• Lamp Body Material: Aluminum Alloy

• Input Voltage: 12V

• LED Light Source: USA Bridgelux LED Chips

• Lumen Efficiency: 130-140Lm/w

IP Grade: 65
CRI: 80
Working Temperature(°C): -25-60
Warranty: 3-5 Years

#### Main Features:

- 1. 120° wide lighting angle
- 2. Support 5-7 nights after full charging.
- 3. Easy to install and Auto on/off/sensor.
- 4. Elegant Integrated Design, Aluminum alloy case
- 5. Night sensor + Microwave motion sensor+Remote Control
  6. 3030 Bridgelux High Efficincy LED Chip, 210LM/W,Aluminium alloy + PMMA,3 years and 5 years Warranty for choose

# **LED Panel**Charging direct under sun for 6-8 hours

Turn on at night turn off at down motion activated

Micro-Controller

Lithium Battery Charge-discharge

Charge-discharge efficiency up to 90% Long lifespan up to 8 years