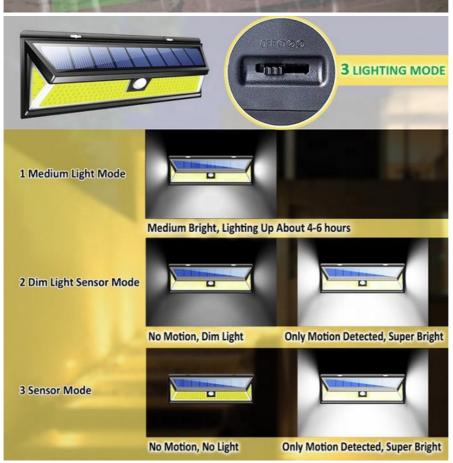

| Item No.        | YHZ-FLSWL                                                                                     | Inner box           | 31*11.5*5.5CM (1pcs)                              |
|-----------------|-----------------------------------------------------------------------------------------------|---------------------|---------------------------------------------------|
| Solar panel     | 5.5V 80mA monocrystal silicon                                                                 | Carton              | 31.5*29*48.5cm(20pcs)                             |
| Battery         | 2*3.7V 1200mAh ,size:18650<br>lithium battery                                                 | N.W./G.W.           | 10/11KG                                           |
| Lighting source | High luminance 90 pcs 2835SMD<br>White/warm white                                             | Qty/container       | 12700/26300/30900pcs                              |
| Lumen           | 900-1000LM                                                                                    | MOQ                 | color box 2000pcs                                 |
| IP              | 65                                                                                            | Sensing<br>Distance | 10-12M                                            |
| Delay time      | 15s                                                                                           | Sensor angle        | 120                                               |
| Product size    | 30.4*10.52*4.8cm 500g                                                                         | Material            | ABS+PC plastic                                    |
| Approval        | CE,ROHS                                                                                       |                     |                                                   |
| Durable time    | Can work over 10hrs and light<br>brither montion 15/30 seconds<br>when human beings come near | Switch              | TouchPad<br>technology,Operating<br>mode:OFF/①/②/ |