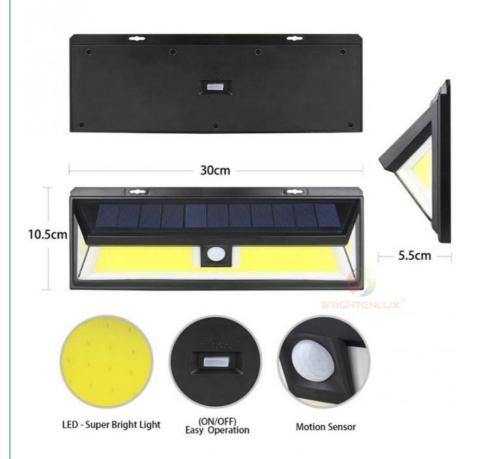

| Item No.        | YHZ-FLSWL                                                                                     | Inner box           | 31*11.5*5.5CM (1pcs)                              |
|-----------------|-----------------------------------------------------------------------------------------------|---------------------|---------------------------------------------------|
| Solar panel     | 5.5V 80mA monocrystal silicon                                                                 | Carton              | 31.5*29*48.5cm(20pcs)                             |
| Battery         | 2*3.7V 1200mAh ,size:18650<br>lithium battery                                                 | N.W./G.W.           | 10/11KG                                           |
| Lighting source | High luminance 90 pcs 2835SMD<br>White/warm white                                             | Qty/container       | 12700/26300/30900pcs                              |
| Lumen           | 900-1000LM                                                                                    | MOQ                 | color box 2000pcs                                 |
| IP              | 65                                                                                            | Sensing<br>Distance | 10-12M                                            |
| Delay time      | 15s                                                                                           | Sensor angle        | 120                                               |
| Product size    | 30.4*10.52*4.8cm 500g                                                                         | Material            | ABS+PC plastic                                    |
| Approval        | CE,ROHS                                                                                       |                     |                                                   |
| Durable time    | Can work over 10hrs and light<br>brither montion 15/30 seconds<br>when human beings come near | Switch              | TouchPad<br>technology,Operating<br>mode:OFF/①/②/ |