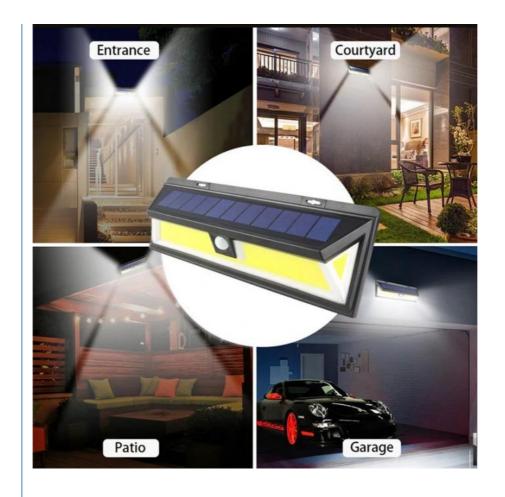

#### Super Bright Wide Angle Solar Powered Security Waterproof Wall Lights for Garage Patio Garden Driveway

- Our advantages:
  1. Directly Factory price
- 2. On-time delivery, no delay, when place the order will make a compensation rule to face late delivery.
- 3. Must send pre-production sample for customer's approval for each order
- 4. Will give a discount for repeat order
- 5. Accept small order to start the business
- 6. Support Third Party inspection
- 7. accpet credit card payment
- 8. Trade Assurance to make sure you received goods well
- 9. Cooperate sincerely and win-win together