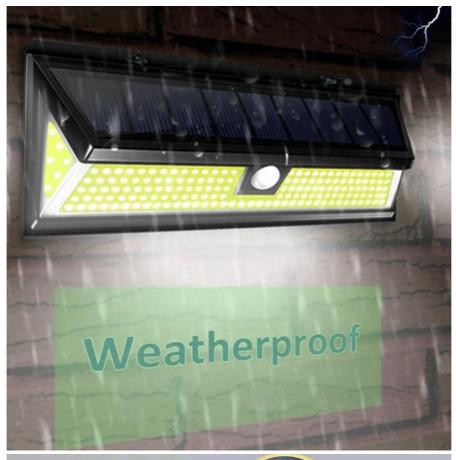

### **Product Specification**

Voltage: 3.7VLight Type: SolarProtection Level: IP65

Battery: 1\*2200mAh, 18650 Lithium Battery 3.7V

Base Material: ABSWarranty: 2 Years

• Highlight: ip65 solar wall mounted sensor light,

| Item No.        | YHZ-FLSWL                                                                                     | Inner box           | 31*11.5*5.5CM (1pcs)                              |
|-----------------|-----------------------------------------------------------------------------------------------|---------------------|---------------------------------------------------|
| Solar panel     | 5.5V 80mA monocrystal silicon                                                                 | Carton              | 31.5*29*48.5cm(20pcs)                             |
| Battery         | 2*3.7V 1200mAh ,size:18650<br>lithium battery                                                 | N.W./G.W.           | 10/11KG                                           |
| Lighting source | High luminance 90 pcs 2835SMD<br>White/warm white                                             | Qty/container       | 12700/26300/30900pcs                              |
| Lumen           | 900-1000LM                                                                                    | MOQ                 | color box 2000pcs                                 |
| IP              | 65                                                                                            | Sensing<br>Distance | 10-12M                                            |
| Delay time      | 15s                                                                                           | Sensor angle        | 120                                               |
| Product size    | 30.4*10.52*4.8cm 500g                                                                         | Material            | ABS+PC plastic                                    |
| Approval        | CE,ROHS                                                                                       |                     |                                                   |
| Durable time    | Can work over 10hrs and light<br>brither montion 15/30 seconds<br>when human beings come near | Switch              | TouchPad<br>technology,Operating<br>mode:OFF/①/②/ |